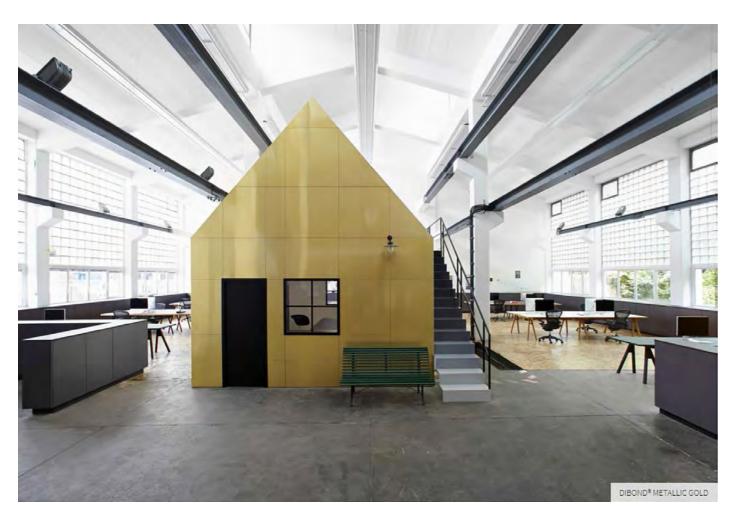

YOUR VISION. OUR BRANDS. ENDLESS POSSIBILITIES.

DIBOND® Aluminium Composite Sheets

#### PRODUCT

DIBOND<sup>®</sup> is the original aluminium composite sheet, comprising t wo 0.3 mm thick aluminium cover layers and a polyethylene or mineral core. It is lightweight – extremely rigid and strong, making it ideal for both indoor and outdoor applications.

DIBOND<sup>®</sup> is used predominately in the areas of signage, product and furniture design, shopfitting, interior design, shop design as well as trade fair and exhibition design.

DIBOND<sup>®</sup> is the perfect material for producing creative ideas due to its wide range of high-quality surfaces, easy processing and durability.