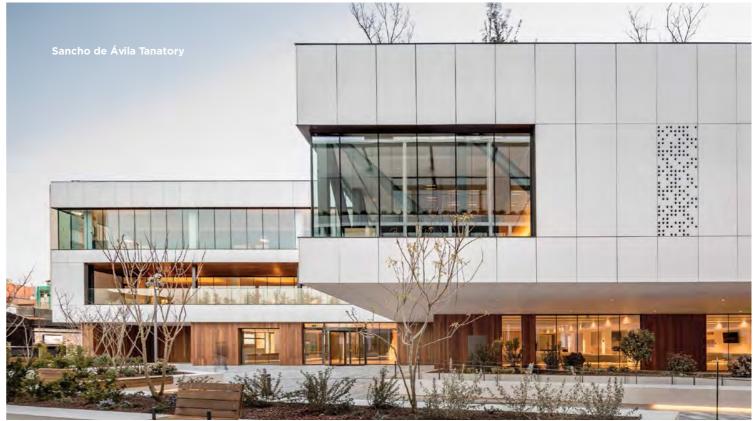

Stacbond FR System: STB-CH

Material:

Sancho De Ávila Tanatory Barcelona, Spain 2015

Finish: White Ral 9016

Material: Stacbond FR

Transformation: Punching And Die-Cutting

**Tres Aguas Shopping Centre** Alcorcón, Spain 2020