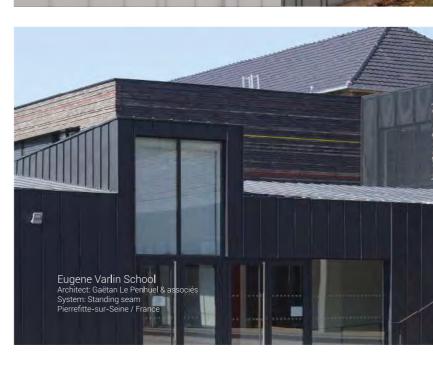

# elZinc Graphite®

# A touch of elegance

elZinc Graphite® is architectural zinc pre-weathered to a very dark, almost black, shade of grey.