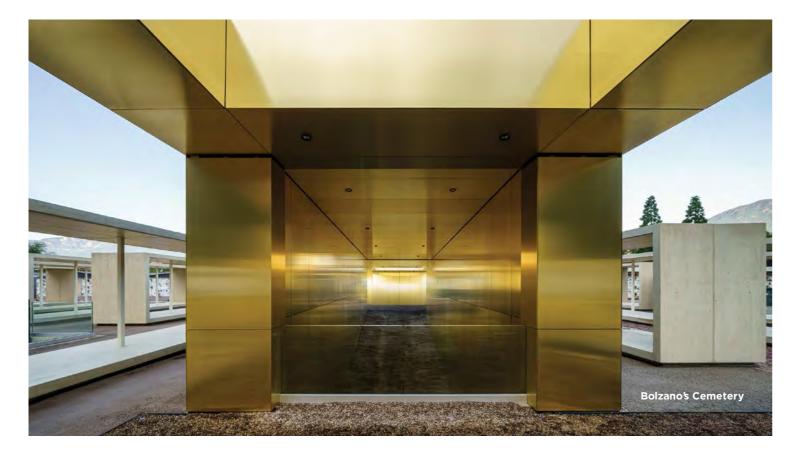

Architect: Grupo PNB

Finish: Grey metallic

Material: Stacbond FR

System: STB-CH

Transformation: Bending with rollers

**Bolzano's Cemetery** Italia 2019

Architect: Hafner

Finishes: Nordic Royal Natural Copper Clay zinc Graphite zinc