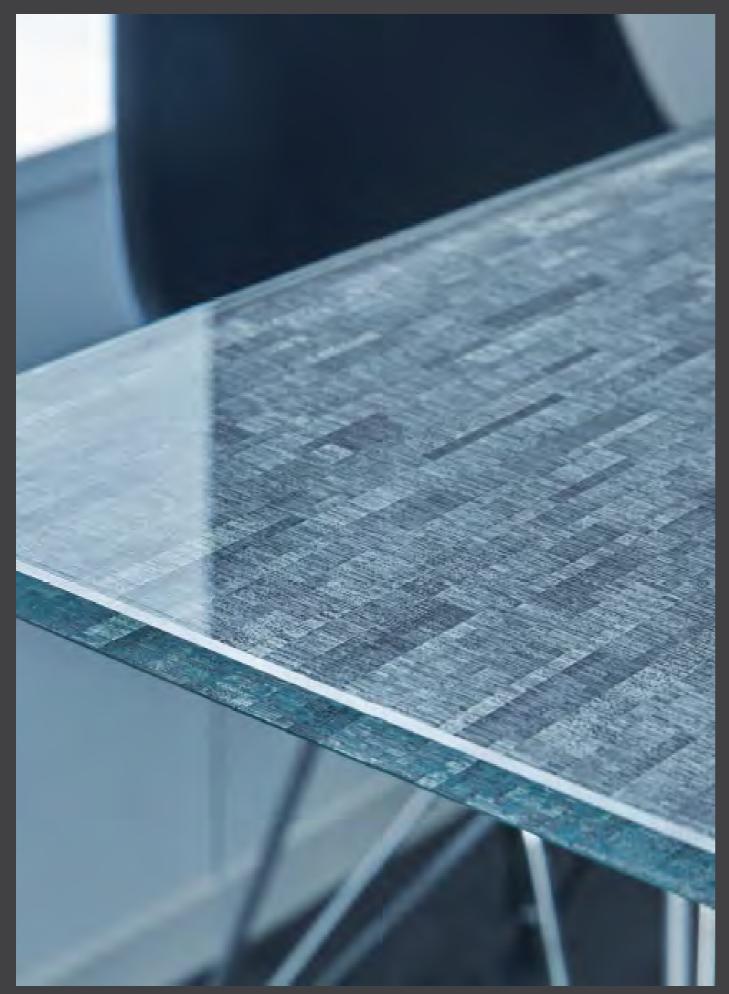

# **Wood collection**

STACBOND 's® wood finishes provide projects with warmth and organic natural wood appearance combined with all the advantages of composite panel, making it a high quality and very versatile product, perfect for decorating spaces. The STACBOND® panel has an external 5005 and internal 3005/ 3105 aluminium alloy and is coated with the highest quality PvdF 70/30 paint (polyvinyl flouride) that offers the highest resistance to ageing.

The manufacture of STACBOND® composite panel follows a controlled process by way of rigorous tests and quality controls.

**Trigone Building** Paris, France 2018

Finish: White Ral 9016

Material: Stacbond PE