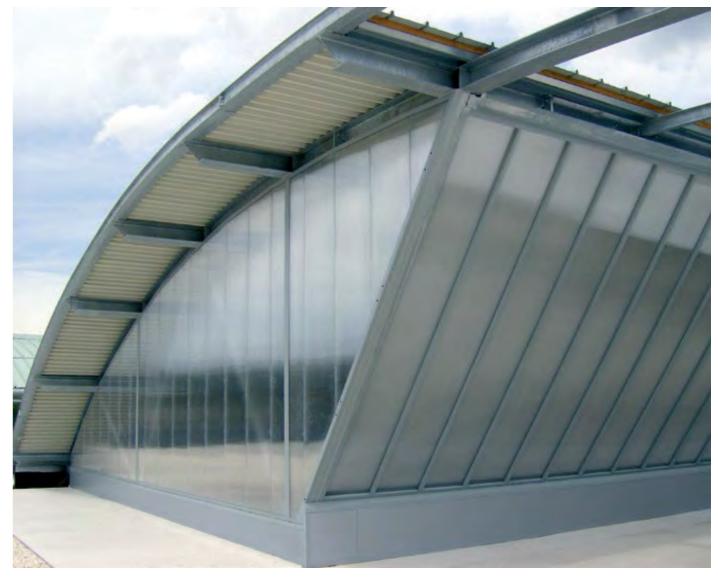

Meets your Needs

The product range extends from a simple tunnel structure to a complex ribbed geom-etry. Makrolon<sup>®</sup> multi UV sheets are almost unbreakable, have a low net weight, and can be curved and bent. Depending on your application, you can choose between different geometry types with properties such as high thermal insulation and/or heat isolation. The multiwall sheets are available in transparent, opal white or colour. Their versatility allows them to be used for a range of glazing applications in industrial, private or public buildings: from conservatories and verandas to greenhouses, canopies, carports, skylights, continuous rooflights, sports halls and stadiums.