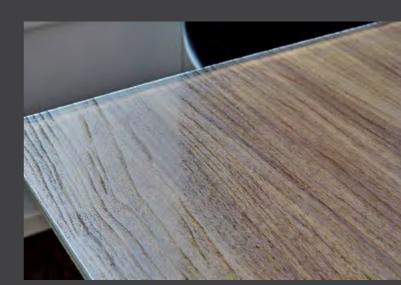

# **Wood collection**

STACBOND 's® wood finishes provide projects with warmth and organic natural wood appearance combined with all the advantages of composite panel, making it a high quality and very versatile product, perfect for decorating spaces. The STACBOND® panel has an external 5005 and internal 3005/ 3105 aluminium alloy and is coated with the highest quality PvdF 70/30 paint (polyvinyl flouride) that offers the highest resistance to ageing.

The manufacture of STACBOND® composite panel follows a controlled process by way of rigorous tests and quality controls.

**Trigone Building** Paris, France 2018

Finish: White Ral 9016

Material: Stacbond PE