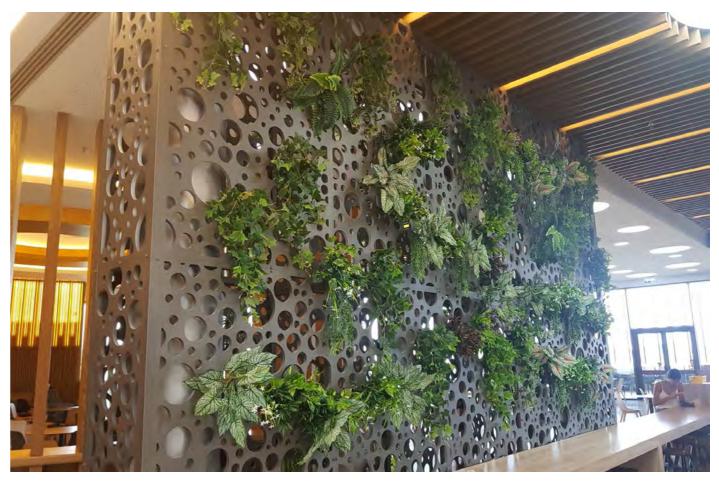

#### Expanded Metal

The only company producing wire mesh and expanded metal

# Architectural solutions: designing ahead of the curve

Never limit creativity. Marianitech is a division that has been operating since 2010, bringing your architectural projects to life in an innovative way. Whether you are restoring an old building or creating a new one, we work with you to find a feasible solution that offers the best in function and design. Our collaboration places strong emphasis on the importance of aesthetic impact and reliability, with a range of different, increasingly more versatile materials such as steel, aluminium, copper and brass. We also employ a variety of treatments suitable for any application or condition of use. The result is the highest level of customisation in terms of dimensions, design, colour and finishes. We are ready to amaze you: do you have a project in mind?