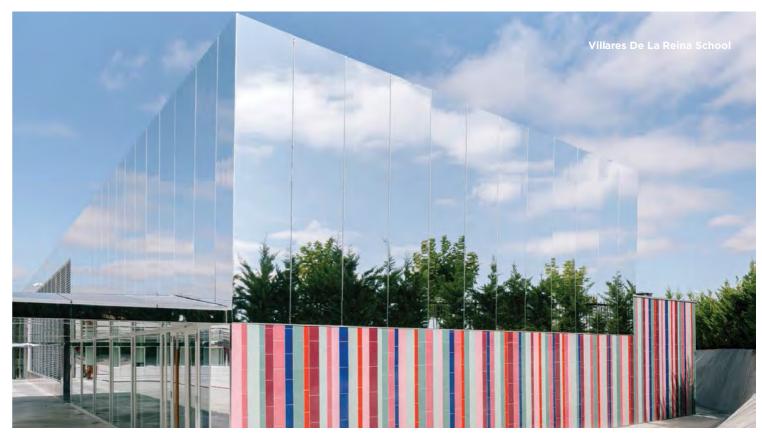

Architect: Chapman Taylor

Finishes: White metallic White Ral 9016

Material: Stacbond FR

Villares De La Reina School Salamanca, Spain 2017 Architect: ALBL Arquitectos Finish: Mirror Material: Stacbond FR System: STB-CH