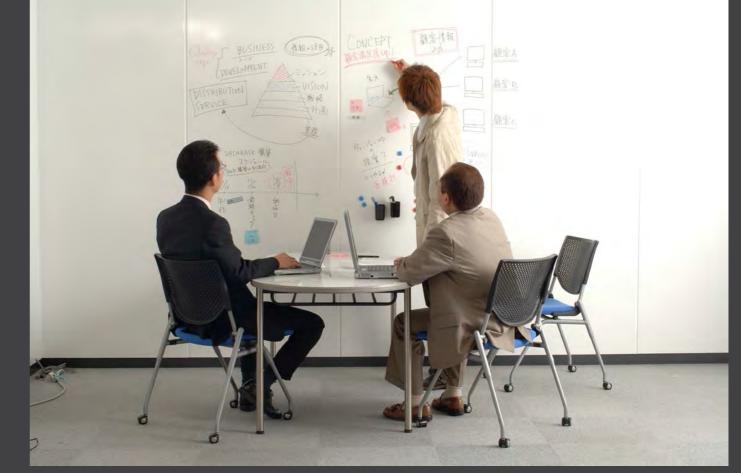

### Self-adhesive whiteboard film

3M WH-111 Whiteboard FIIms are glossy white-self adhesive materials for use with dry wipe marker pens. They are a great alternative to traditional slate boards, and help to give the environments lightness and practicality.

They are ideal for schools, universities and meeting rooms. The marker pens are easily erasable and washable with commonly used cleaners.

# Transform Surfaces into Communication Spaces

3M<sup>™</sup> DI-NOC<sup>™</sup> Whiteboard Film is a unique architectural finish that can convert interior surfaces into creative and collaborative environments. Compatible with most dry erase markers.