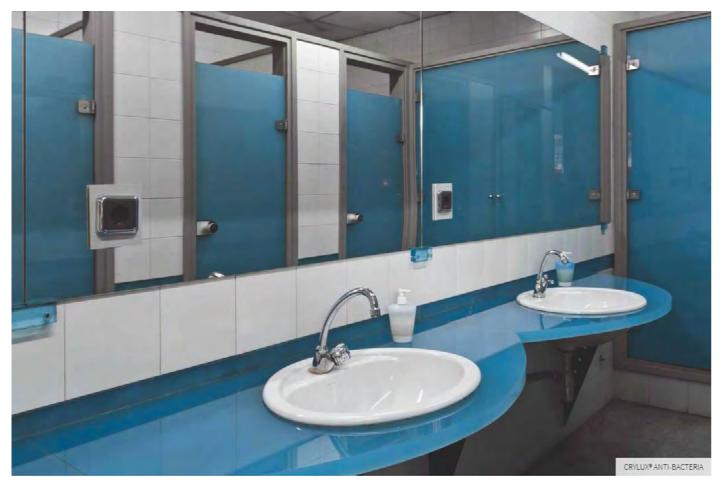

## CAST ACRYLIC IN LIVELY, VIBRANT COLOURS.

The colour spectrum includes special gloss grades (CRYLUX® Argenta), luminous, fluorescent colours (CRYLUX® Neon) and anti-reflective matt surfaces (CRYLUX® Design). In addition, there are several product versions tailored to suit the specific requirements of individual applications: CRYLUX® UVP (extra ultraviolet protection) provides especially good protection against UV radiation, CRYLUX® UVT is transparent for UV-A rays (ultraviolet transmitting) as well as partially for UV-B rays, CRYLUX® Anti-Bacteria with antimicrobial and fungicidal protection and CRYLUX® Lumina, Optima and Vision, which are specially designed for use with LED lighting or as a projection screen.