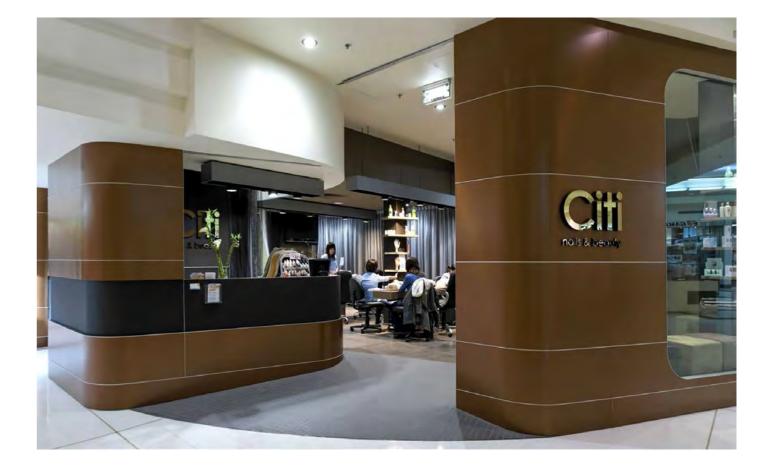

## Beautiful. Cost-efficient. Compliant.

**3M<sup>™</sup> DI-NOC<sup>™</sup> Architectural Finishes** Updating your facility's décor doesn't have to be complicated. With more than 1000 finishes, including over 200 new designs, 3M™ DI-NOC™ Architectural Finishes offer a highly flexible collection of materials that conforms to flat or curved surfaces, providing unlimited design potential for architectural elements, doors, lifts & elevators, drawers, furniture and back-lit applications.

# The look you want without the disruption.

Keep your building beautiful without inconveniencing your guests. 3M<sup>™</sup> DI-NOC<sup>™</sup> Architectural Finishes give you hundreds of cost-efficient ways to replace outdated finishes and refresh your space — with minimal down time, noise and dust.

- Fast, easy application helps you refinish existing structures to create a new look almost overnight.
- Designs that resemble natural materials provide a clean, high-end look.
- Abstract, matte and colored finishes convert surfaces including metal, wood and glass to reflect an entirely new design.
- ► Versatile, easy-to-use material is ideal for casework, doors, columns, walls and more.