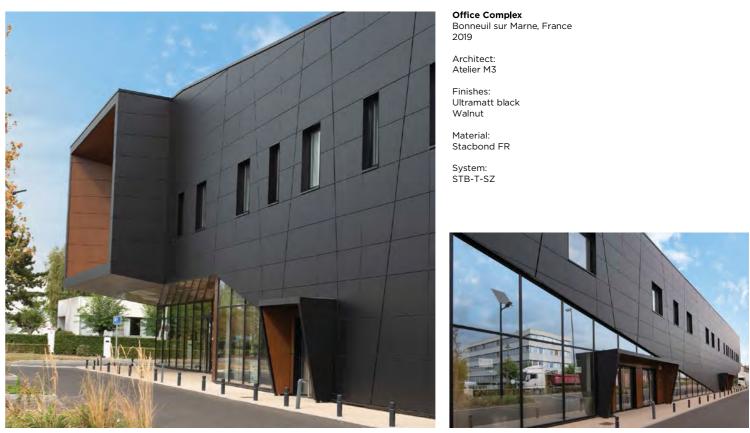

#### PROJECTS

Almadraba II Residential Building Alicante, Spain 2020

Architect: AbyRG Roberto García

Finishes: White Ral 9010 Anthracite grey

La Doller Sports Centre Mulhouse, France 2016

Architect: DRLW Architectes

Finish: Gold metallic

Material: Stacbond PE

System: Ad-hoc

Transformation: Punching and die-cutting

Aluminium Composite Panels