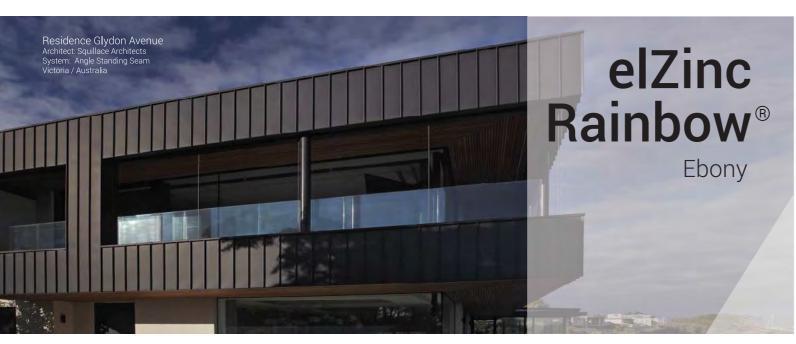

## Zinc doesn't have to be grey

Colour is an essential component of architecture which forms an integral part of the building identity. Versatile and aesthetic, zinc doesn't have to be grey.

**elZinc Rainbow**<sup>®</sup> is a range of colored architectural zinc which combines zinc elegance with the richness of colours. Available in 6 standard attractive finishes – red, blue, green, black, gold and brown – **elZinc Rainbow**<sup>®</sup> harmoniously integrates into its surroundings.

Produced according to EN988 and ASTM B-69 standards, **elZinc Rainbow®** is made by applying mineral pigments to our pretreated zinc. Its organic coating is a very attractive and durable finish that provides additional protection against corrosion.

elZinc<sup>®</sup> has also developed a process\* which allows it to offer custom colours. Don't hesitate to ask about personalized finishes. The shimmering, iridescent effects of elZinc Rainbow<sup>®</sup> combine modernity and tradition, to be enjoyed by all. Its subtle, versatile shades are suitable for all types of architecture, opening up exiting opportunities for designers.

elZinc Rainbow® Green

elZinc Rainbow<sup>®</sup> Ebony