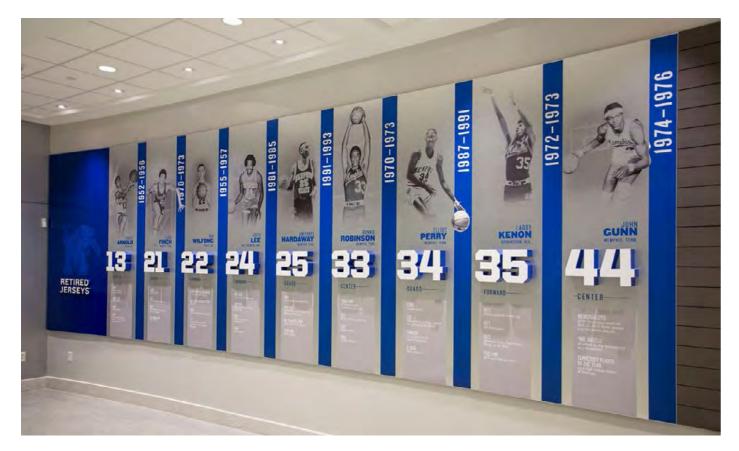

#### PRODUCT

DIBOND<sup>®</sup> is the original aluminium composite sheet, comprising t wo 0.3 mm thick aluminium cover layers and a polyethylene or mineral core. It is lightweight – extremely rigid and strong, making it ideal for both indoor and outdoor applications.

DIBOND<sup>®</sup> is used predominately in the areas of signage, product and furniture design, shopfitting, interior design, shop design as well as trade fair and exhibition design.

DIBOND<sup>®</sup> is the perfect material for producing creative ideas due to its wide range of high-quality surfaces, easy processing and durability.

All products provide the ideal ambience for successful customer communication and their unique, consistent design conveys a tangible brand image to the customer.