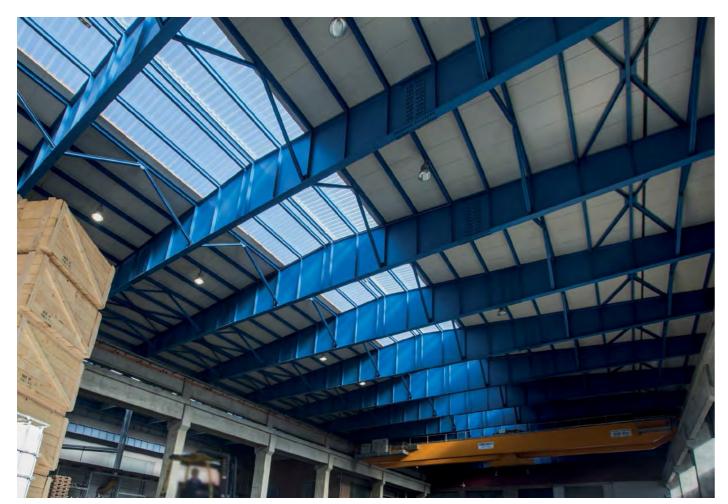

Meets your Needs

The product range extends from a simple tunnel structure to a complex ribbed geom-etry. Makrolon<sup>®</sup> multi UV sheets are almost unbreakable, have a low net weight, and can be curved and bent. Depending on your application, you can choose between different geometry types with properties such as high thermal insulation and/or heat isolation. The multiwall sheets are available in transparent, opal white or colour. Their versatility allows them to be used for a range of glazing applications in industrial, private or public buildings: from conservatories and verandas to greenhouses, canopies, carports, skylights, continuous rooflights, sports halls and stadiums.