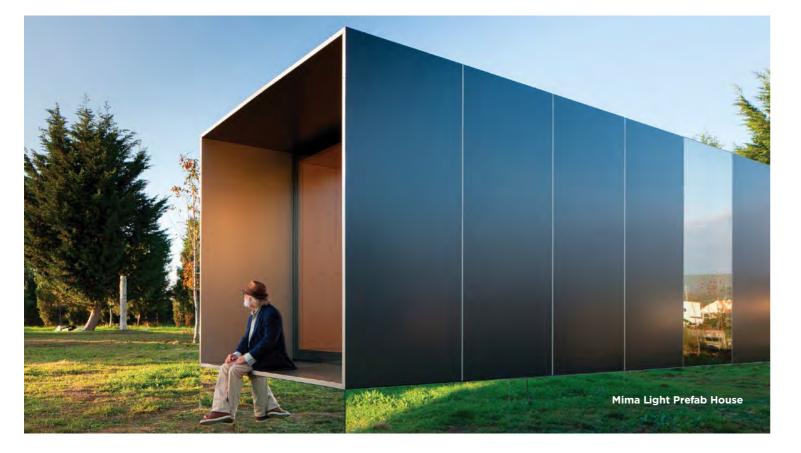

## STOC BOND

**Mima Light Prefab House** Portugal 2018

Architect: Portilame

Finishes: Mirror Grey metallic

Material: Stacbond FR

System: Ad-Hoc

**TME Headquarters** Lodz, Poland 2018

Architect: 3d Projekt Architektura