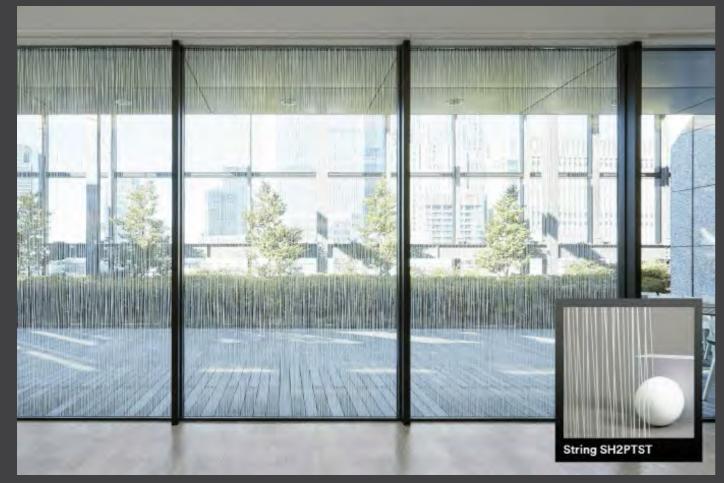

### Durability

Up to 10 years

For more information visit www.3m.co.uk/architectural

| Family        | Number of finishes |
|---------------|--------------------|
| Fabric        | 21                 |
| Natural       | 4                  |
| Stripe        | 16                 |
| Gradation     | 20                 |
| Geometric     | 6                  |
| Frost / Matte | 19                 |
| Border        | 7                  |
| Dot / Prism   | 10                 |
| Emboss        | 8                  |