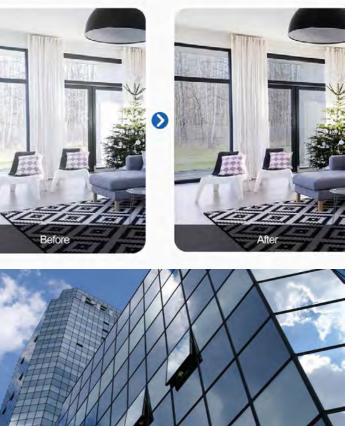

| 80%                    | 99%      |
| Silver 35 Ext.     | Exterior    | 72%                            | 33%                           | 33%                       | 36%                       | 0,28    | 60%                    | 99%      |
| Silver 20          | Interior    | 67%                            | 15%                           | 58%                       | 55%                       | 0,33    | 53%                    | 99%      |
| Silver 15 Plastic  | Interior    | 83%                            | 15%                           | n/a                       | 61%                       | 0,14    | 79%                    | 99%      |

All values for double pane, 6mm, clear glass. Silver 15 Plastic: Film type on clear PC







#### 3M Sun Control WindowFilms

### Before & After



## **3M** Safety & Security<sup>™</sup> Window Films



### Superior protection and clarity.



#### Safety Glazing and Human Impact

Upgrade your glass to meet safety alazing codes Help protect your occupants from broken glass hazards



#### **Break and Entry** Provides precious time by helping to deter unwanted individuals from entering

your building or home Help protect occupants and assets



#### Seismic and Spontaneous **Glass Breakage** Help keep glass fragments from falling

from your windows, helping to protect people and potentially reducing injuries on your property



#### **Bomb Blast and Explosion Protection** Help protect people from flying glass

shards, one of the most common causes of blast related injuries and fatalities

#### 3M Security and Safety Films can:

- Red