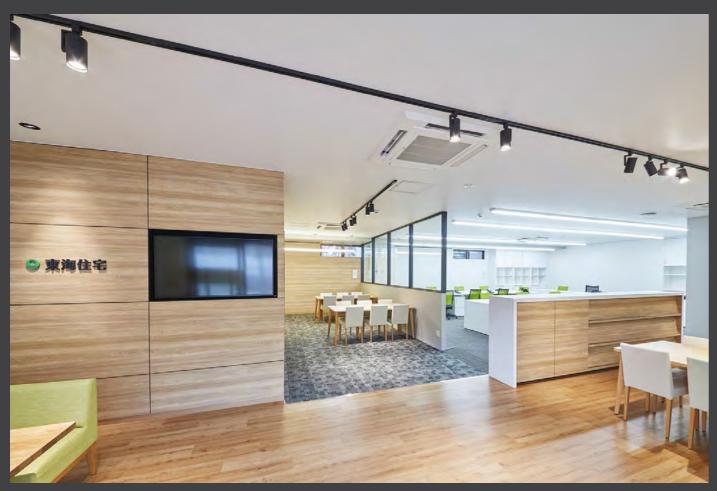

## Beautiful. Cost-efficient. Compliant.

**3M<sup>™</sup> DI-NOC<sup>™</sup> Architectural Finishes** Updating your facility's décor doesn't have to be complicated. With more than 1000 finishes, including over 200 new designs, 3M™ DI-NOC™ Architectural Finishes offer a highly flexible collection of materials that conforms to flat or curved surfaces, providing unlimited design potential for architectural elements, doors, lifts & elevators, drawers, furniture and back-lit applications.

Ceilings

#### Apply to virtually any surface.

Elevators

Cabinetry

& Millwork

3-14

Columns

VM-1487

### Lift Renovation