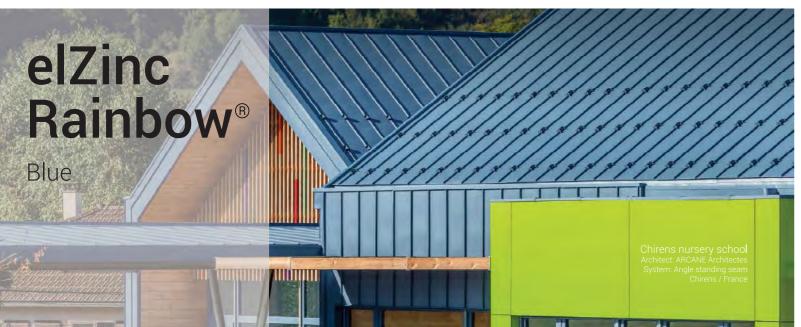

## Zinc doesn't have to be grey

Colour is an essential component of architecture which forms an integral part of the building identity. Versatile and aesthetic, zinc doesn't have to be grey.

**elZinc Rainbow**<sup>®</sup> is a range of colored architectural zinc which combines zinc elegance with the richness of colours. Available in 6 standard attractive finishes – red, blue, green, black, gold and brown – **elZinc Rainbow**<sup>®</sup> harmoniously integrates into its surroundings.

Produced according to EN988 and ASTM B-69 standards, **elZinc Rainbow®** is made by applying mineral pigments to our pretreated zinc. Its organic coating is a very attractive and durable finish that provides additional protection against corrosion.

elZinc<sup>®</sup> has also developed a process\* which allows it to offer custom colours. Don't hesitate to ask about personalized finishes. The shimmering, iridescent effects of elZinc Rainbow<sup>®</sup> combine modernity and tradition, to be enjoyed by all. Its subtle, versatile shades are suitable for all types of architecture, opening up exiting opportunities for designers.