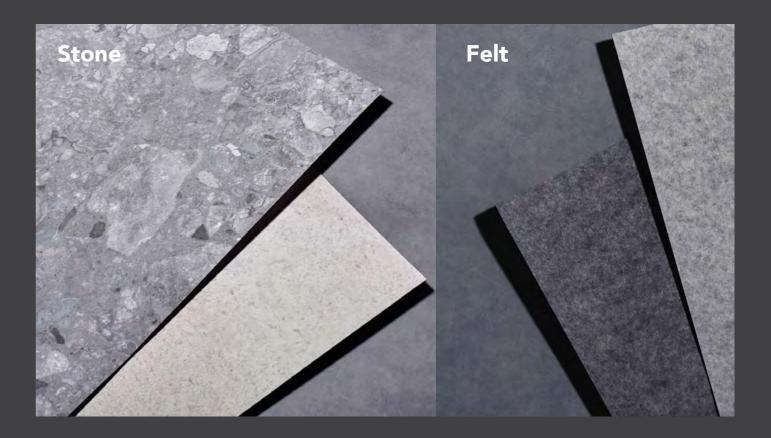

#### 3M DI-NOC Glass Finishes

DG-1678 Abstract

DG-1161Abstract

DG-1587 Ston

DG-1528 Abstract

DG-1719Mortar/Stucco

DG-1831Stone