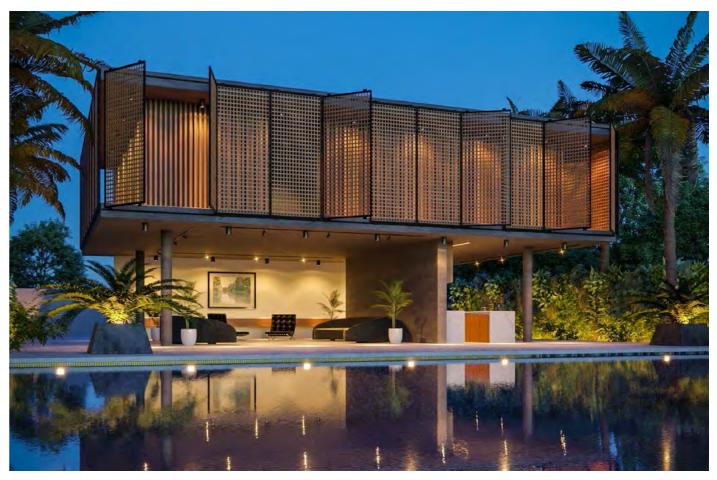

#### Expanded Metal

The only company producing wire mesh and expanded metal

# Architectural solutions: designing ahead of the curve

Never limit creativity. Marianitech is a division that has been operating since 2010, bringing your architectural projects to life in an innovative way. Whether you are restoring an old building or creating a new one, we work with you to find a feasible solution that offers the best in function and design. Our collaboration places strong emphasis on the importance of aesthetic impact and reliability, with a range of different, increasingly more versatile materials such as steel, aluminium, copper and brass. We also employ a variety of treatments suitable for any application or condition of use. The result is the highest level of customisation in terms of dimensions, design, colour and finishes. We are ready to amaze you: do you have a project in mind?