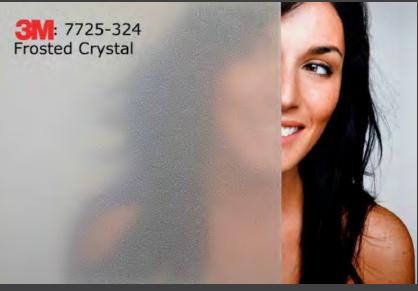

d, non-abrasive detergent if necessary.

### Durability

Up to 10 years

For more information visit www.3m.co.uk/architectural



| Family        | Number of finishes |
|---------------|--------------------|
| Fabric        | 21                 |
| Natural       | 4                  |
| Stripe        | 16                 |
| Gradation     | 20                 |
| Geometric     | 6                  |
| Frost / Matte | 19                 |
| Border        | 7                  |
| Dot / Prism   | 10                 |
| Emboss        | 8                  |



# **3**M Fasara<sup>™</sup> Glass Finishes





Fasara Cloud





### 3M Fasara Glass Finishes

#### Fasara<sup>™</sup> Glass Finishes **3**M









### 3M Fasara Glass Finishes

#### Fasara<sup>™</sup> Glass Finishes **3**M















### Crystal Dusted and Frosted



#### Fasara<sup>™</sup> Glass Finishes **3**M





Fasara Altair



Fasara Lattice



Fasara Paracell



Fasara Slat-g



Fasara Arpa\_Crystal



Fasara Vega



Fasara Arpa\_Black

### 3M Fasara Glass Finishes



Fasara Leise



Fasara Vista





Adhesive or non-adhesive polyester, producing iridescent, rainbow **effects** depending on the light and angle of vision.







### Technical properties

- Top-quality polyester
- DF-PA Adhesive 0.11n<del>•</del>m thick Dime•sions of rolls: 1.22x 30 m
- Non-adhesive DF (for layering glass)
   0.035• mm thick
   Roll dimensions: 1.82x 10-100 m

### Warranty

Up to 5 years

### Cleaning and maintenance

Wash with water and a soft cloth, using a mild, nonabrasive detergent if necessary.

| Product     | Finish