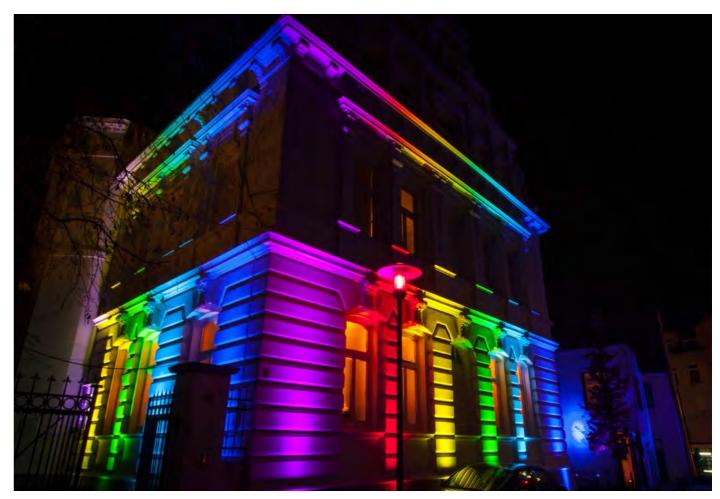

## Zinc doesn't have to be grey

Colour is an essential component of architecture which forms an integral part of the building identity. Versatile and aesthetic, zinc doesn't have to be grey.

**elZinc Rainbow**<sup>®</sup> is a range of colored architectural zinc which combines zinc elegance with the richness of colours. Available in 6 standard attractive finishes – red, blue, green, black, gold and brown – **elZinc Rainbow**<sup>®</sup> harmoniously integrates into its surroundings.

Produced according to EN988 and ASTM B-69 standards, **elZinc Rainbow®** is made by applying mineral pigments to our pretreated zinc. Its organic coating is a very attractive and durable finish that provides additional protection against corrosion.

elZinc<sup>®</sup> has also developed a process\* which allows it to offer custom colours. Don't hesitate to ask about personalized finishes. The shimmering, iridescent effects of elZinc Rainbow<sup>®</sup> combine modernity and tradition, to be enjoyed by all. Its subtle, versatile shades are suitable for all types of architecture, opening up exiting opportunities for designers.