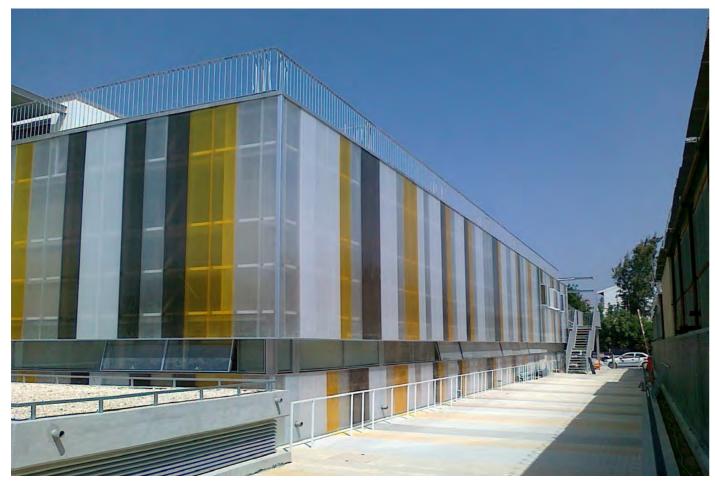

Meets your Needs

The product range extends from a simple tunnel structure to a complex ribbed geom-etry. Makrolon<sup>®</sup> multi UV sheets are almost unbreakable, have a low net weight, and can be curved and bent. Depending on your application, you can choose between different geometry types with properties such as high thermal insulation and/or heat isolation. The multiwall sheets are available in transparent, opal white or colour. Their versatility allows them to be used for a range of glazing applications in industrial, private or public buildings: from conservatories and verandas to greenhouses, canopies, carports, skylights, continuous rooflights, sports halls and stadiums.