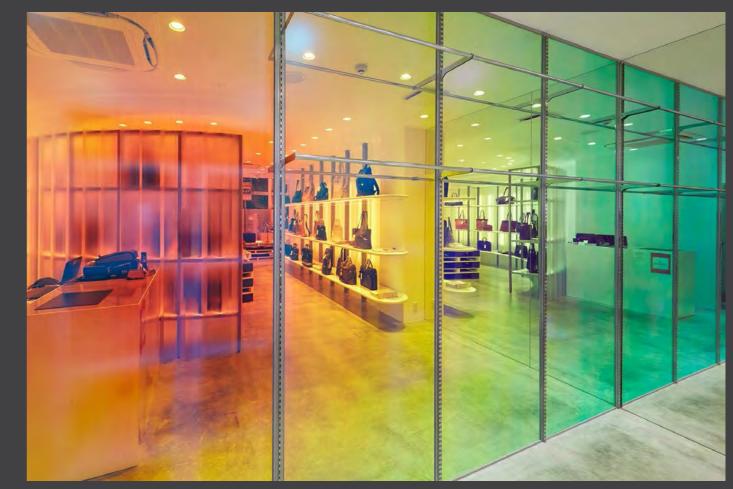

# **DI-NOC<sup>™</sup>** Glass Finishes

The aesthetics of DI-NOC finishes in a film created for glass. To be applied to the back of the glass, the film comes in 20 finishes including wood, metal, fabric, stone, solid black and solid white.

# 3M<sup>™</sup> Fasara<sup>™</sup> Glass Finishes

The 3M Fasara glass finishes range is made from premium polyester film. Available in more than 100 innovative designs, it is an easy way to transform your window or glass panel in meeting rooms, conference areas or waiting rooms. Whether your desired effect is creative, privacy or conspicuity, this film also enhances safety thanks to its construction which holds together breaking glass and reduces UV radiation up to 99%.