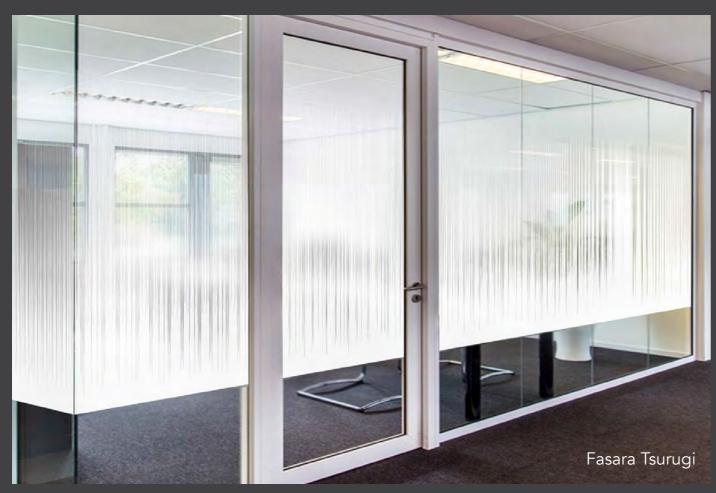

### **3M** FASARA<sup>™</sup>

FASARA<sup>™</sup> Glass Finishes DI-NOC<sup>™</sup> Glass Finishes CRYSTAL Dusted and Frosted Glass Finishes DICHROIC Glass Finishes

### Durability

Up to 10 years

For more information visit www.3m.co.uk/architectural

| Family        | Number of finishes |
|---------------|--------------------|
| Fabric        | 21                 |
| Natural       | 4                  |
| Stripe        | 16                 |
| Gradation     | 20                 |
| Geometric     | 6                  |
| Frost / Matte | 19                 |
| Border        | 7                  |
| Dot / Prism   | 10                 |
| Emboss        | 8                  |