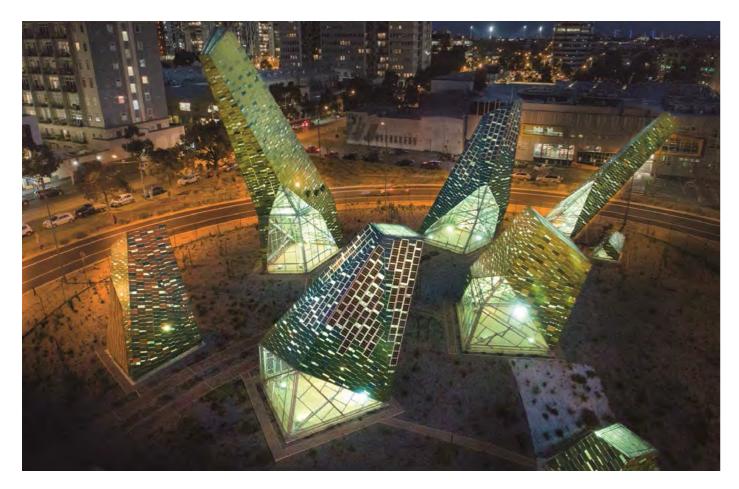

#### Expanded Metal

The only company producing wire mesh and expanded metal

# Architectural solutions: designing ahead of the curve

Never limit creativity. Marianitech is a division that has been operating since 2010, bringing your architectural projects to life in an innovative way. Whether you are restoring an old building or creating a new one, we work with you to find a feasible solution that offers the best in function and design. Our collaboration places strong emphasis on the importance of aesthetic impact and reliability, with a range of different, increasingly more versatile materials such as steel, aluminium, copper and brass. We also employ a variety of treatments suitable for any application or condition of use. The result is the highest level of customisation in terms of dimensions, design, colour and finishes. We are ready to amaze you: do you have a project in mind?