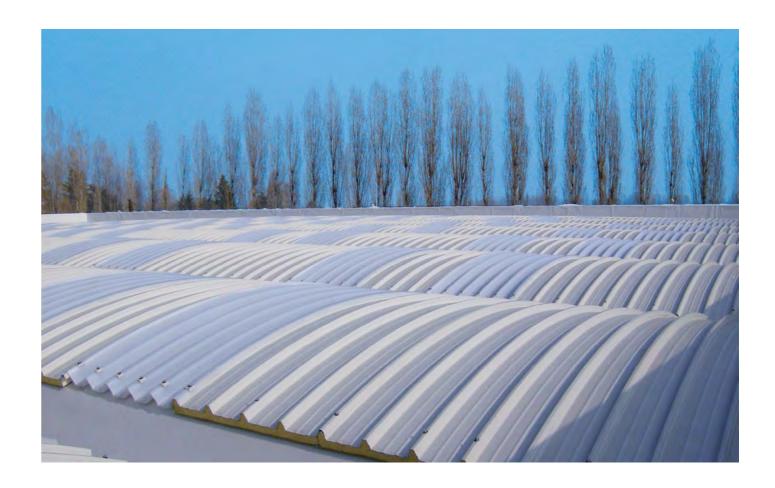

Meets your Needs

The product range extends from a simple tunnel structure to a complex ribbed geom-etry. Makrolon<sup>®</sup> multi UV sheets are almost unbreakable, have a low net weight, and can be curved and bent. Depending on your application, you can choose between different geometry types with properties such as high thermal insulation and/or heat isolation. The multiwall sheets are available in transparent, opal white or colour. Their versatility allows them to be used for a range of glazing applications in industrial, private or public buildings: from conservatories and verandas to greenhouses, canopies, carports, skylights, continuous rooflights, sports halls and stadiums.