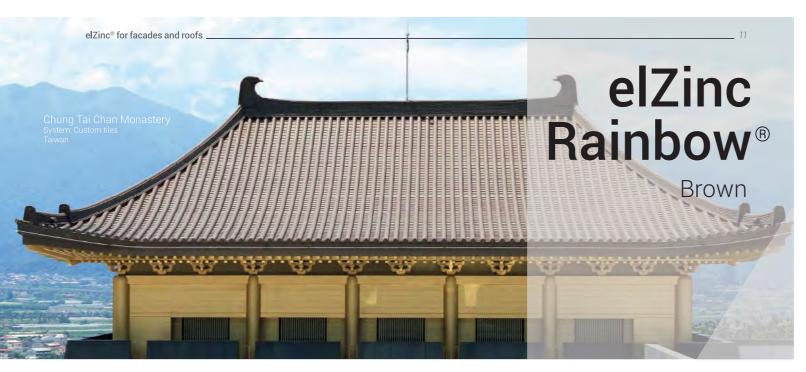

## Zinc doesn't have to be grey

Colour is an essential component of architecture which forms an integral part of the building identity. Versatile and aesthetic, zinc doesn't have to be grey.

**elZinc Rainbow**<sup>®</sup> is a range of colored architectural zinc which combines zinc elegance with the richness of colours. Available in 6 standard attractive finishes – red, blue, green, black, gold and brown – **elZinc Rainbow**<sup>®</sup> harmoniously integrates into its surroundings.

Produced according to EN988 and ASTM B-69 standards, **elZinc Rainbow®** is made by applying mineral pigments to our pretreated zinc. Its organic coating is a very attractive and durable finish that provides additional protection against corrosion.

elZinc<sup>®</sup> has also developed a process\* which allows it to offer custom colours. Don't hesitate to ask about personalized finishes. The shimmering, iridescent effects of elZinc Rainbow<sup>®</sup> combine modernity and tradition, to be enjoyed by all. Its subtle, versatile shades are suitable for all types of architecture, opening up exiting opportunities for designers.

#### elZinc Rainbow® Brown

elZinc Rainbow<sup>®</sup> Red