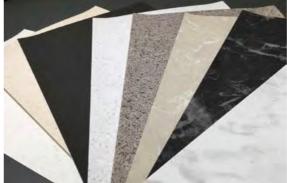

# **Wood collection**

STACBOND 's® wood finishes provide projects with warmth and organic natural wood appearance combined with all the advantages of composite panel, making it a high quality and very versatile product, perfect for decorating spaces. The STACBOND® panel has an external 5005 and internal 3005/ 3105 aluminium alloy and is coated with the highest quality PvdF 70/30 paint (polyvinyl flouride) that offers the highest resistance to ageing.

The manufacture of STACBOND® composite panel follows a controlled process by way of rigorous tests and quality controls.

**Trigone Building** Paris, France 2018

Finish: White Ral 9016

Material: Stacbond PE