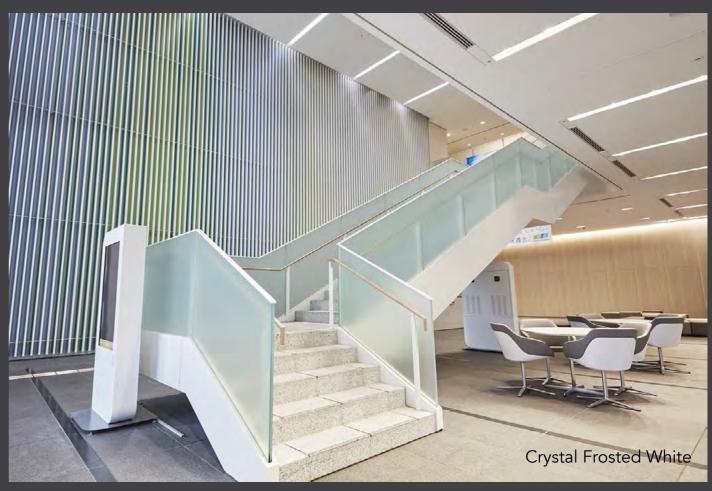

### Crystal Dusted and Frosted

# 3M<sup>™</sup> Fasara<sup>™</sup> Glass Finishes

The 3M Fasara glass finishes range is made from premium polyester film. Available in more than 100 innovative designs, it is an easy way to transform your window or glass panel in meeting rooms, conference areas or waiting rooms. Whether your desired effect is creative, privacy or conspicuity, this film also enhances safety thanks to its construction which holds together breaking glass and reduces UV radiation up to 99%.