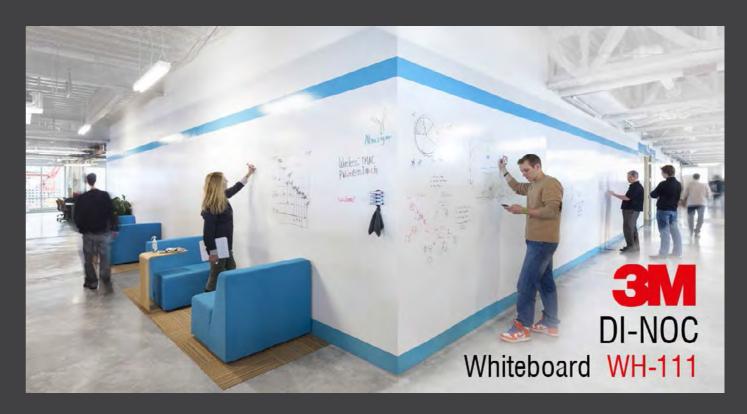

### Self-adhesive whiteboard film

3M WH-111 Whiteboard FIIms are glossy white-self adhesive materials for use with dry wipe marker pens. They are a great alternative to traditional slate boards, and help to give the environments lightness and practicality.

They are ideal for schools, universities and meeting rooms. The marker pens are easily erasable and washable with commonly used cleaners.

# Transform Surfaces into Communication Spaces

3M<sup>™</sup> DI-NOC<sup>™</sup> Whiteboard Film is a unique architectural finish that can convert interior surfaces into creative and collaborative environments. Compatible with most dry erase markers.

3M WH-111 Whiteboard Film