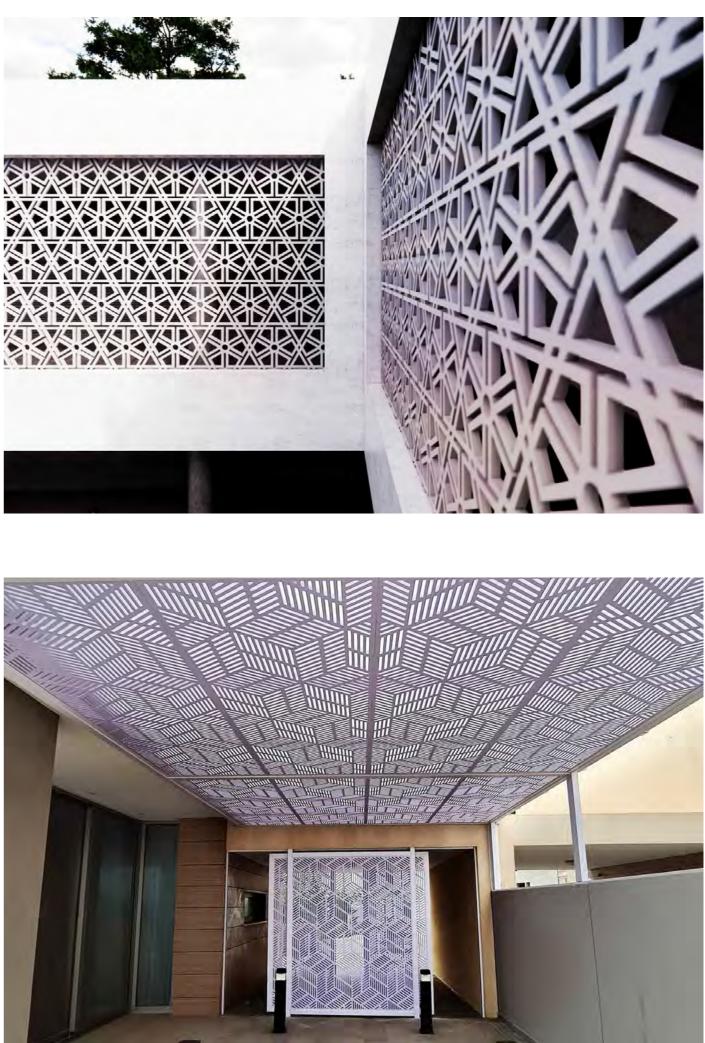

#### Expanded Metal

The only company producing wire mesh and expanded metal

# Architectural solutions: designing ahead of the curve

Never limit creativity. Marianitech is a division that has been operating since 2010, bringing your architectural projects to life in an innovative way. Whether you are restoring an old building or creating a new one, we work with you to find a feasible solution that offers the best in function and design. Our collaboration places strong emphasis on the importance of aesthetic impact and reliability, with a range of different, increasingly more versatile materials such as steel, aluminium, copper and brass. We also employ a variety of treatments suitable for any application or condition of use. The result is the highest level of customisation in terms of dimensions, design, colour and finishes. We are ready to amaze you: do you have a project in mind?