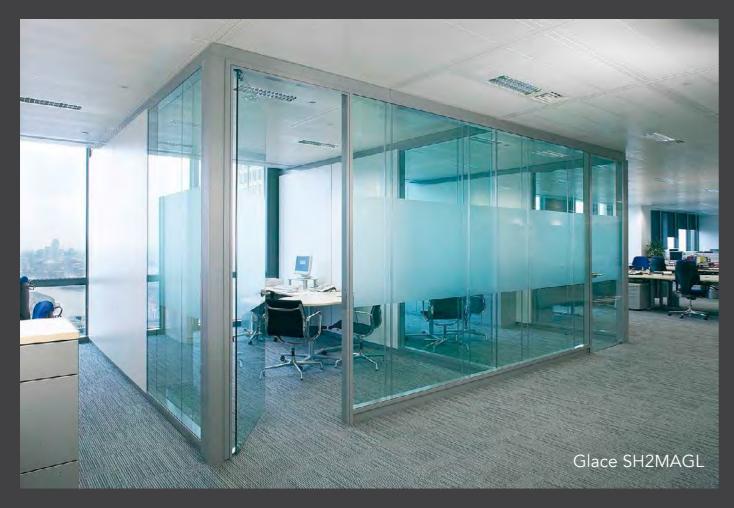

### **3M DI-NOC**<sup>™</sup> Architectural Finishes

Interior Exterior Abrasion Resistant Glass Finishes Whiteboard Film

### **3M** FASARA<sup>™</sup>

FASARA<sup>™</sup> Glass Finishes DI-NOC<sup>™</sup> Glass Finishes CRYSTAL Dusted and Frosted Glass Finishes DICHROIC Glass Finishes

# **DI-NOC<sup>™</sup>** Glass Finishes

The aesthetics of DI-NOC finishes in a film created for glass. To be applied to the back of the glass, the film comes in 20 finishes including wood, metal, fabric, stone, solid black and solid white.