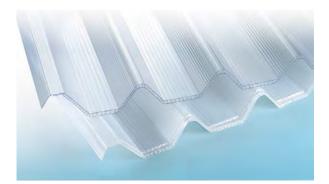

#### **MAKCOLON**<sup>®</sup> Polycarbonate Solid

**NINAK** <sup>®</sup>

Makrolon<sup>®</sup> polycarbonate multi UV sheets from Exolon Group have a wide range of applications and are used in countless construction projects around the world.

Meets your Needs

The product range extends from a simple tunnel structure to a complex ribbed geom-etry. Makrolon<sup>®</sup> multi UV sheets are almost unbreakable, have a low net weight, and can be curved and bent. Depending on your application, you can choose between different geometry types with properties such as high thermal insulation and/or heat isolation. The multiwall sheets are available in transparent, opal white or colour. Their versatility allows them to be used for a range of glazing applications in industrial, private or public buildings: from conservatories and verandas to greenhouses, canopies, carports, skylights, continuous rooflights, sports halls and stadiums.