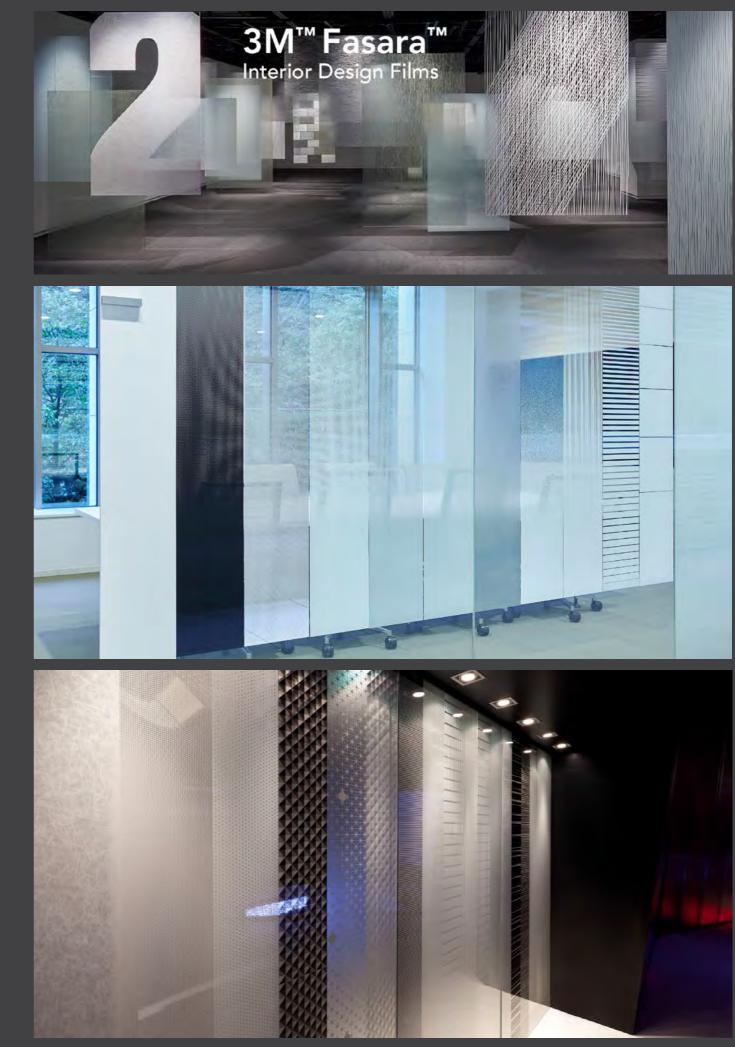

### **3M** FASARA<sup>™</sup>

FASARA<sup>™</sup> Glass Finishes DI-NOC<sup>™</sup> Glass Finishes CRYSTAL Dusted and Frosted Glass Finishes DICHROIC Glass Finishes

# **3M** Fasara<sup>™</sup> Glass Finishes

# 3M<sup>™</sup> Fasara<sup>™</sup> Glass Finishes

The 3M Fasara glass finishes range is made from premium polyester film. Available in more than 100 innovative designs, it is an easy way to transform your window or glass panel in meeting rooms, conference areas or waiting rooms. Whether your desired effect is creative, privacy or conspicuity, this film also enhances safety thanks to its construction which holds together breaking glass and reduces UV radiation up to 99%.