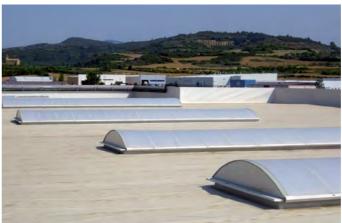

Meets your Needs

The product range extends from a simple tunnel structure to a complex ribbed geom-etry. Makrolon<sup>®</sup> multi UV sheets are almost unbreakable, have a low net weight, and can be curved and bent. Depending on your application, you can choose between different geometry types with properties such as high thermal insulation and/or heat isolation. The multiwall sheets are available in transparent, opal white or colour. Their versatility allows them to be used for a range of glazing applications in industrial, private or public buildings: from conservatories and verandas to greenhouses, canopies, carports, skylights, continuous rooflights, sports halls and stadiums.

This type of sheet is ideal for greenhouses and swimming pools.