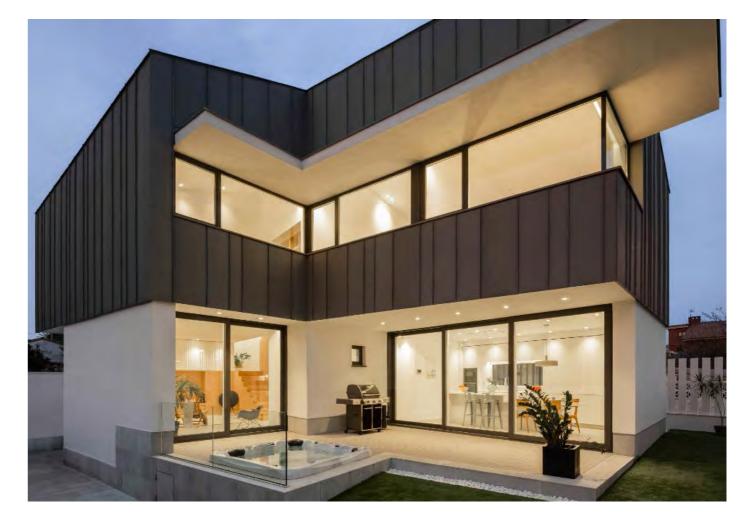

# Designing in zinc frees your imagination

Zinc has been used as a roofing and façade cladding material since the 19th century thanks to the numerous esthetic and functional qualities it possesses and which allow its adaptation to all architectural styles.

Its natural surface and changing reflections make it an extraordinarily versatile material.

Titanium-zinc from **elZinc** <sup>®</sup> can blend into its surround ings or, on the contrary, highlight the unique character of a facade, depending on the intended effect. Its excellent malleability and the adaptability of the systems used to install it enable **elZinc** <sup>®</sup> to conform to the most complex and unusual geometries.

It can be installed both on low pitched roofs (with a minimum of  $3^{\circ}$ ) as well as on façades.

The wide range of surface finishes produced by elZinc <sup>®</sup> and the numerous possible combinations, as well as the many types of installation systems available nowadays, offer a host of possibilities for the inside and outside of buildings.