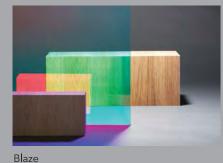

### Cleaning and maintenance

Wash with water and a soft cloth, using a mild, nonabrasive detergent if necessary.

| Product     | Finish        |
|-------------|---------------|
| DF-PA Chill | Gold-blue     |
| DF-PA Blaze | Copper-Bronze |
| DF Chill    | Gold-blue     |
| DF Blaze    | Copper-Bronze |