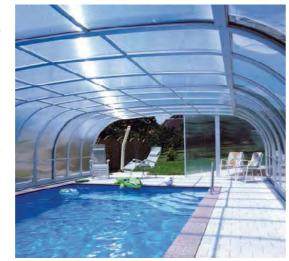

- to plants in greenhouses. The sheet dries quickly and without marks.

The 'no drop' functional layer is covered with a protective layer. This layer can be removed by washing with clear water or it will come off automatically after a while due to condensation on the sheet. The 'no drop layer' is only fully activated once the protective layer has been completely washed off.

This type of sheet is ideal for greenhouses and swimming pools.

#### ES – Extra strong

This type of sheet has increased layer thicknesses, which improve load-bearing characteristics and offer greater stability. They are available on request and can be adapted to special requirements in large-scale projects, such as football stadiums.

#### THE POLYCARBONATE MULTIWALL SHEET



Makrolon® multi UV clear 4099 no drop.













makrolon®













### **Makrolon**® Polycarbonate Solid

exolon GROUP



Makrolon® UV ClimateControl Invisible thermal insulation. Naturally.





# Makrolon® Silent Sound

#### The transparent solution for noise Protection





#### Makrolon® Silent Sound

Exolon Group is a leading manufacturer of polycarbonate sheets with the trademark Makrolon® Silent Sound solid sheets, you can count on the workmanship. Take a look for yourself!

#### Less noise, better quality of life

Noise barriers reduce noise pollution enormously and railways and give the people in the neighbour hood a new feeling of life. Nice and quiet, instead of an annoying noise. Makrolon® Silent Sound sheet 18 mm thick and weighing in at around 22 kg/m<sup>2</sup>, reduces the noise level by a noticeable 34