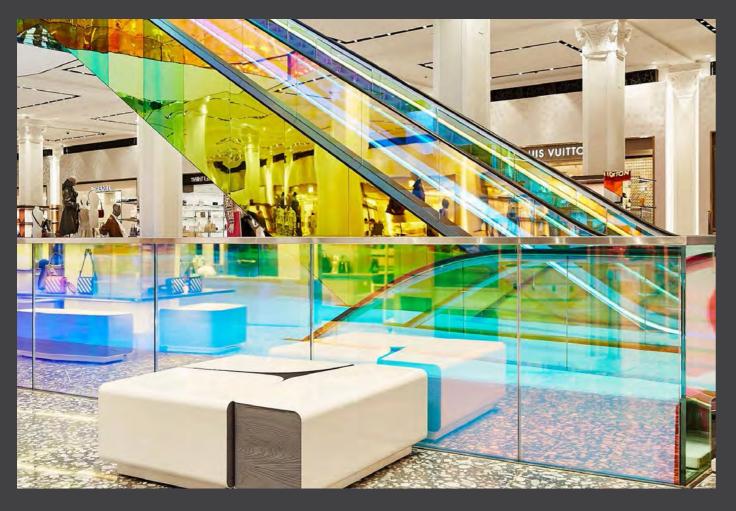

### 3M Fasara Glass Finishes

Fasara Leise

Fasara Vista

Adhesive or non-adhesive polyester, producing iridescent, rainbow **effects** depending on the light and angle of vision.