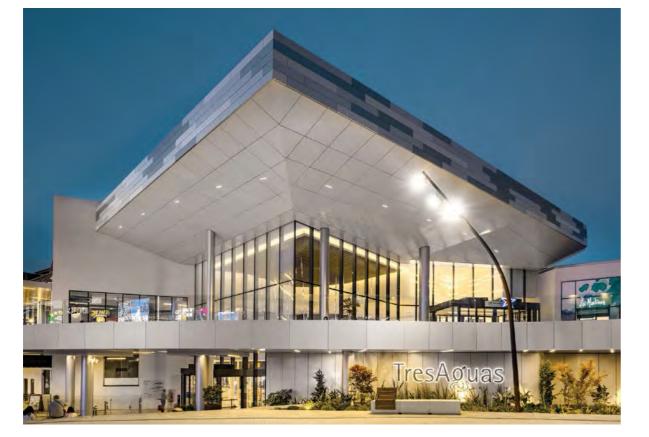

Stacbond FR System: STB-CH

Material:

Sancho De Ávila Tanatory Barcelona, Spain 2015

Finish: White Ral 9016

Material: Stacbond FR

Transformation: Punching And Die-Cutting

**Tres Aguas Shopping Centre** Alcorcón, Spain 2020

Architect: Chapman Taylor

Finishes: White metallic White Ral 9016

Material: Stacbond FR

Villares De La Reina School Salamanca, Spain 2017 Architect: ALBL Arquitectos Finish: Mirror Material: Stacbond FR System: STB-CH