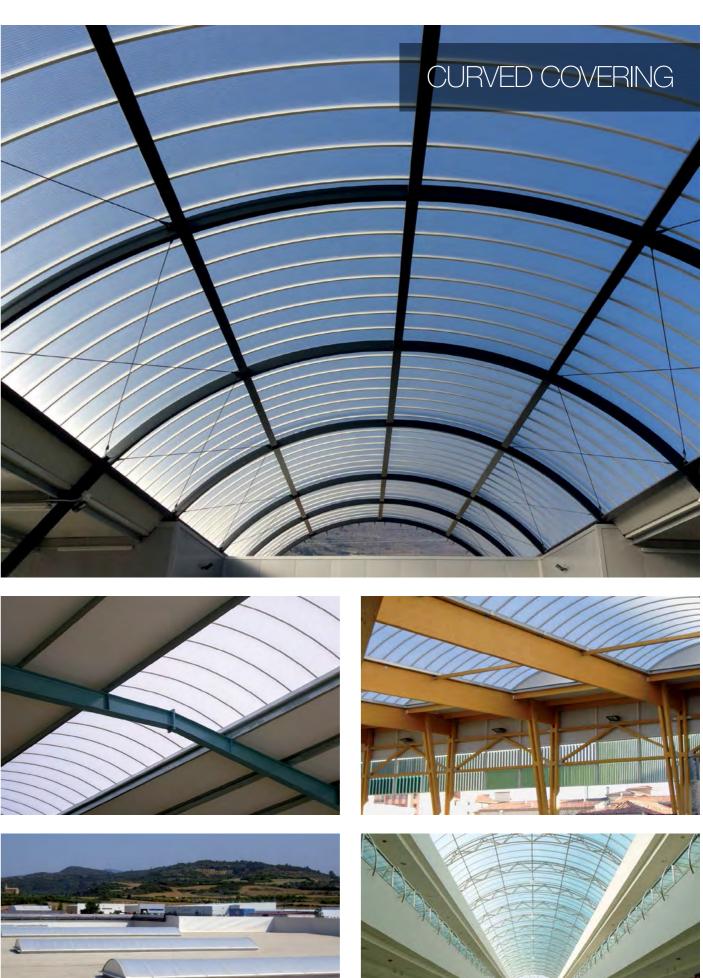

# Architectural solutions: designing ahead of the curve

Never limit creativity. Marianitech is a division that has been operating since 2010, bringing your architectural projects to life in an innovative way. Whether you are restoring an old building or creating a new one, we work with you to find a feasible solution that offers the best in function and design. Our collaboration places strong emphasis on the importance of aesthetic impact and reliability, with a range of different, increasingly more versatile materials such as steel, aluminium, copper and brass. We also employ a variety of treatments suitable for any application or condition of use. The result is the highest level of customisation in terms of dimensions, design, colour and finishes. We are ready to amaze you: do you have a project in mind?

Meets your Needs

The product range extends from a simple tunnel structure to a complex ribbed geom-etry. Makrolon<sup>®</sup> multi UV sheets are almost unbreakable, have a low net weight, and can be curved and bent. Depending on your application, you can choose between different geometry types with properties such as high thermal insulation and/or heat isolation. The multiwall sheets are available in transparent, opal white or colour. Their versatility allows them to be used for a range of glazing applications in industrial, private or public buildings: from conservatories and verandas to greenhouses, canopies, carports, skylights, continuous rooflights, sports halls and stadiums.