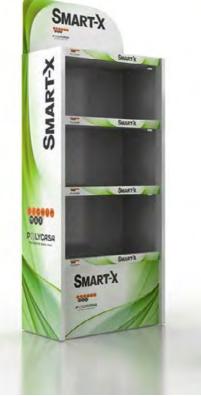

# **Smart-X**<sup>®</sup>

#### PRODUCT

SMART-X<sup>®</sup> is a distinctive lightweight foamboard for demanding visual communication applications.

This extremely lightweight, all-plastic board with weather and UV-resistant cover layers in impact-resistant solid polystyrene (HIPS) and a core of foamed polystyrene is completely insensitive to moisture. These properties mean that it is a lightweight material which can be used in outdoor applications for a period of up to two years without significant colour change. SMART-X<sup>®</sup> is also an optimal substrate for direct digital printing due to its smooth surface structure and availability in large formats (up to 2 metres wide).

In a ddition, SMART-X<sup>®</sup> is a mono-material composite made from polystyrene and is therefore 100% recyclable.

Printed directly - trimmed or routed - bent - assembled

SMART-X