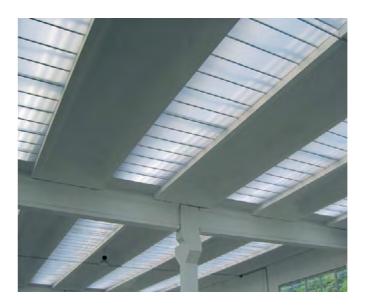

Meets your Needs

The product range extends from a simple tunnel structure to a complex ribbed geom-etry. Makrolon<sup>®</sup> multi UV sheets are almost unbreakable, have a low net weight, and can be curved and bent. Depending on your application, you can choose between different geometry types with properties such as high thermal insulation and/or heat isolation. The multiwall sheets are available in transparent, opal white or colour. Their versatility allows them to be used for a range of glazing applications in industrial, private or public buildings: from conservatories and verandas to greenhouses, canopies, carports, skylights, continuous rooflights, sports halls and stadiums.