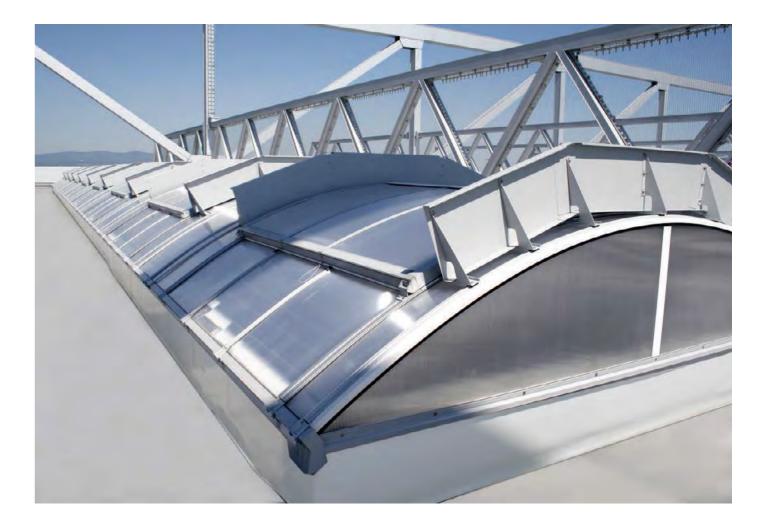

Meets your Needs

The product range extends from a simple tunnel structure to a complex ribbed geom-etry. Makrolon<sup>®</sup> multi UV sheets are almost unbreakable, have a low net weight, and can be curved and bent. Depending on your application, you can choose between different geometry types with properties such as high thermal insulation and/or heat isolation. The multiwall sheets are available in transparent, opal white or colour. Their versatility allows them to be used for a range of glazing applications in industrial, private or public buildings: from conservatories and verandas to greenhouses, canopies, carports, skylights, continuous rooflights, sports halls and stadiums.

#### ES – Extra strong

This type of sheet has increased layer thicknesses, which improve load-bearing characteristics and offer greater stability. They are available on request and can be adapted to special requirements in large-scale projects, such as football stadiums.