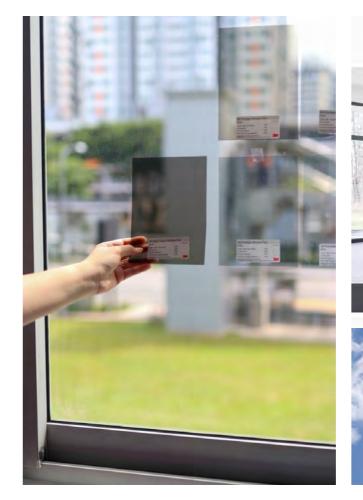

## **3M** Sun Control<sup>™</sup> Window Films

### Outsmart the sun with superior protection.

Windows provide an abundance of beautiful natural light. They can also create problems such as cool or drafty areas, excessive heat from the sun and distracting glare – issues that can impact tenant comfort, occupancy rates, energy bills and profits. Choose clear films with reflectivity lower than glass for superior sun control and beautiful views inside and out.