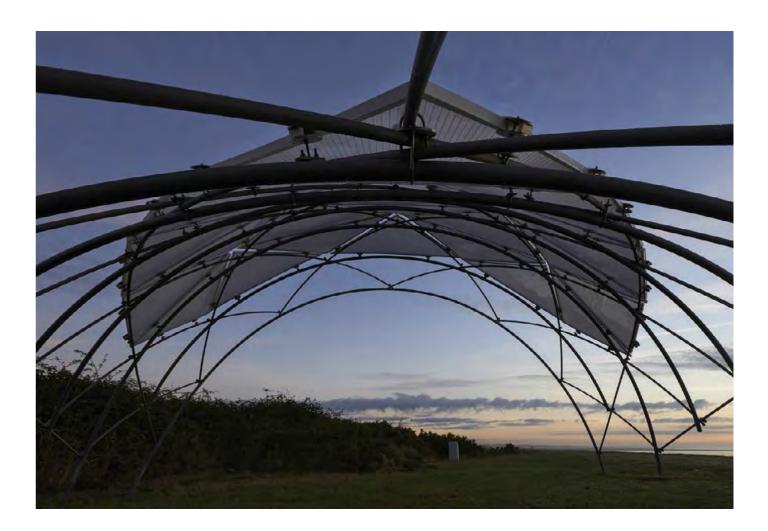

Meets your Needs

The product range extends from a simple tunnel structure to a complex ribbed geom-etry. Makrolon<sup>®</sup> multi UV sheets are almost unbreakable, have a low net weight, and can be curved and bent. Depending on your application, you can choose between different geometry types with properties such as high thermal insulation and/or heat isolation. The multiwall sheets are available in transparent, opal white or colour. Their versatility allows them to be used for a range of glazing applications in industrial, private or public buildings: from conservatories and verandas to greenhouses, canopies, carports, skylights, continuous rooflights, sports halls and stadiums.