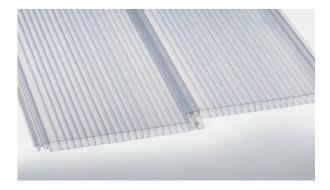

#### **MAKCOLON**<sup>®</sup> Polycarbonate Solid

**NINAK** <sup>®</sup>

Makrolon<sup>®</sup> polycarbonate multi UV sheets from Exolon Group have a wide range of applications and are used in countless construction projects around the world.

Meets your Needs

The product range extends from a simple tunnel structure to a complex ribbed geom-etry. Makrolon<sup>®</sup> multi UV sheets are almost unbreakable, have a low net weight, and can be curved and bent. Depending on your application, you can choose between different geometry types with properties such as high thermal insulation and/or heat isolation. The multiwall sheets are available in transparent, opal white or colour. Their versatility allows them to be used for a range of glazing applications in industrial, private or public buildings: from conservatories and verandas to greenhouses, canopies, carports, skylights, continuous rooflights, sports halls and stadiums.