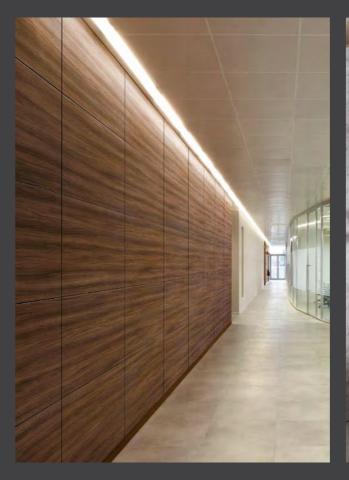

## Beautiful. Cost-efficient. Compliant.

**3M<sup>™</sup> DI-NOC<sup>™</sup> Architectural Finishes** Updating your facility's décor doesn't have to be complicated. With more than 1000 finishes, including over 200 new designs, 3M™ DI-NOC™ Architectural Finishes offer a highly flexible collection of materials that conforms to flat or curved surfaces, providing unlimited design potential for architectural elements, doors, lifts & elevators, drawers, furniture and back-lit applications.

# The look you want without the disruption.

Keep your building beautiful without inconveniencing your guests. 3M<sup>™</sup> DI-NOC<sup>™</sup> Architectural Finishes give you hundreds of cost-efficient ways to replace outdated finishes and refresh your space — with minimal down time, noise and dust.

- Fast, easy application helps you refinish existing structures to create a new look almost overnight.
- Designs that resemble natural materials provide a clean, high-end look.
- Abstract, matte and colored finishes convert surfaces including metal, wood and glass to reflect an entirely new design.
- ► Versatile, easy-to-use material is ideal for casework, doors, columns, walls and more.