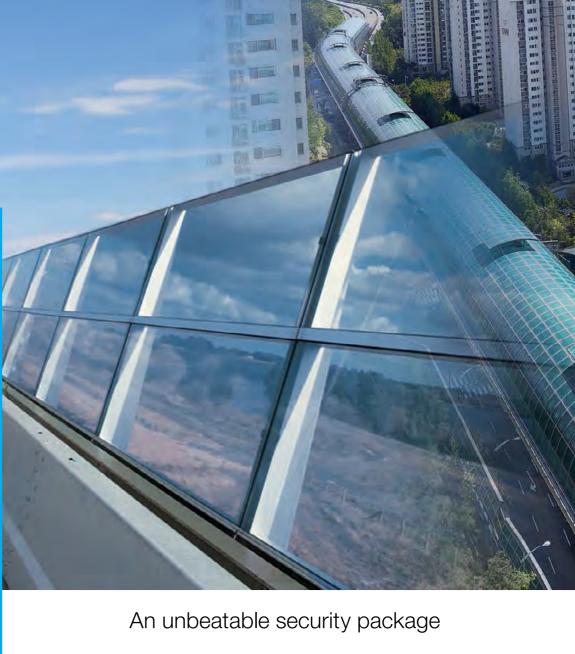

## **3M** Safety & Security<sup>™</sup> Window Films

### Superior protection and clarity.