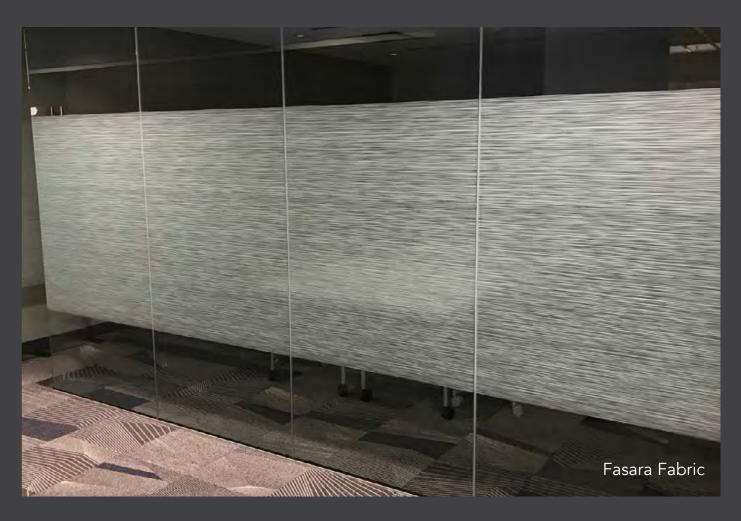

### **3M** FASARA<sup>™</sup>

FASARA<sup>™</sup> Glass Finishes DI-NOC<sup>™</sup> Glass Finishes CRYSTAL Dusted and Frosted Glass Finishes DICHROIC Glass Finishes

### Durability

Up to 10 years

For more information visit www.3m.co.uk/architectural

| Family        | Number of finishes |
|---------------|--------------------|
| Fabric        | 21                 |
| Natural       | 4                  |
| Stripe        | 16                 |
| Gradation     | 20                 |
| Geometric     | 6                  |
| Frost / Matte | 19                 |
| Border        | 7                  |
| Dot / Prism   | 10                 |
| Emboss        | 8                  |