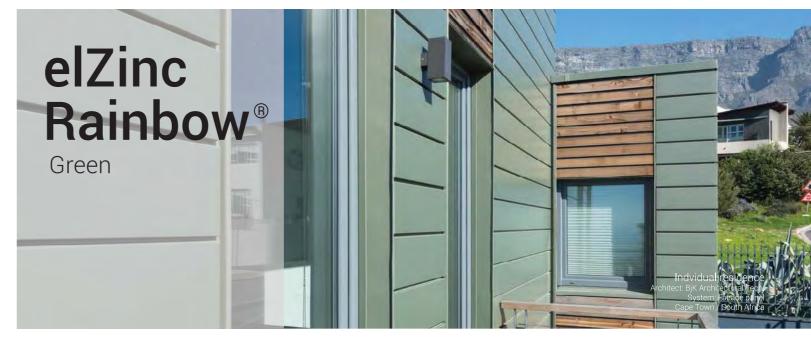

## Zinc doesn't have to be grey

Colour is an essential component of architecture which forms an integral part of the building identity. Versatile and aesthetic, zinc doesn't have to be grey.

**elZinc Rainbow**<sup>®</sup> is a range of colored architectural zinc which combines zinc elegance with the richness of colours. Available in 6 standard attractive finishes – red, blue, green, black, gold and brown – **elZinc Rainbow**<sup>®</sup> harmoniously integrates into its surroundings.