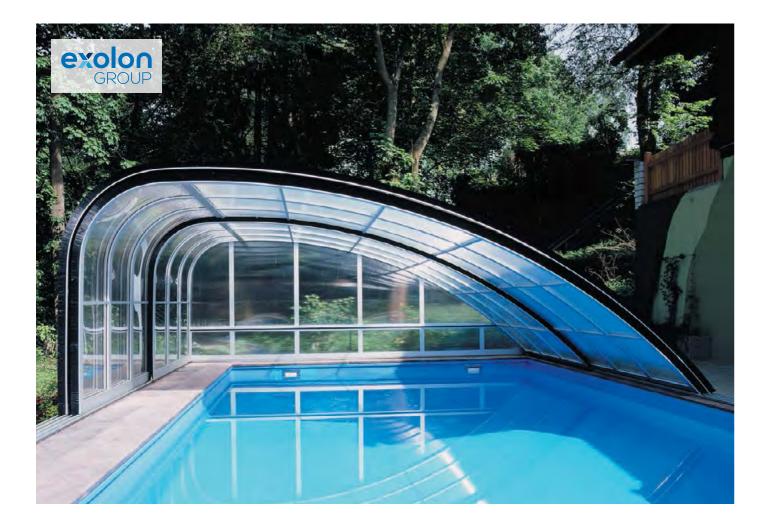

#### **MAKCOLON**<sup>®</sup> Polycarbonate Solid

**NINAK** <sup>®</sup>

Makrolon<sup>®</sup> polycarbonate multi UV sheets from Exolon Group have a wide range of applications and are used in countless construction projects around the world.

Meets your Needs

The product range extends from a simple tunnel structure to a complex ribbed geom-etry. Makrolon<sup>®</sup> multi UV sheets are almost unbreakable, have a low net weight, and can be curved and bent. Depending on your application, you can choose between different geometry types with properties such as high thermal insulation and/or heat isolation. The multiwall sheets are available in transparent, opal white or colour. Their versatility allows them to be used for a range of glazing applications in industrial, private or public buildings: from conservatories and verandas to greenhouses, canopies, carports, skylights, continuous rooflights, sports halls and stadiums.

This type of sheet is ideal for greenhouses and swimming pools.