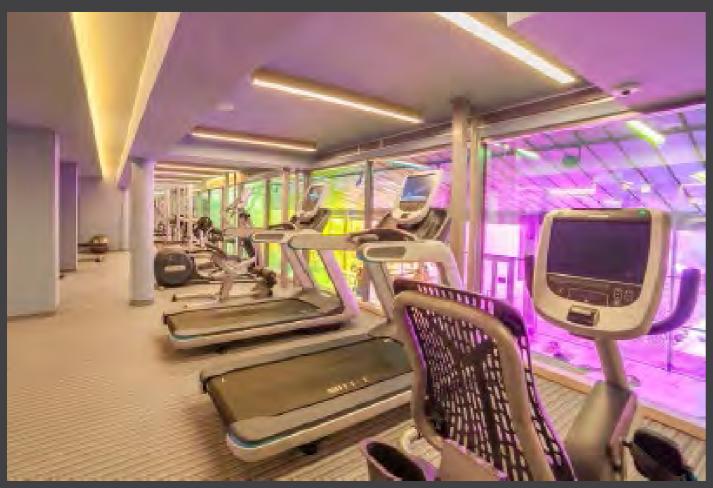

## Beautiful. Cost-efficient. Compliant.

**3M<sup>™</sup> DI-NOC<sup>™</sup> Architectural Finishes** Updating your facility's décor doesn't have to be complicated. With more than 1000 finishes, including over 200 new designs, 3M™ DI-NOC™ Architectural Finishes offer a highly flexible collection of materials that conforms to flat or curved surfaces, providing unlimited design potential for architectural elements, doors, lifts & elevators, drawers, furniture and back-lit applications.

- Fast, easy application helps you refinish existing structures to create a new look almost overnight.
- Designs that resemble natural materials provide a clean, high-end look.
- Abstract, matte and colored finishes convert surfaces including metal, wood and glass to reflect an entirely new design.
- ► Versatile, easy-to-use material is ideal for casework, doors, columns, walls and more.

## Not just a pretty face.

Renew your space without the disruption, downtime, expense and loss of use that results from a typical renovation. 3M<sup>™</sup> DI-NOC<sup>™</sup> Architectural Finishes help you transform your spaces and meet your other critical objectives.