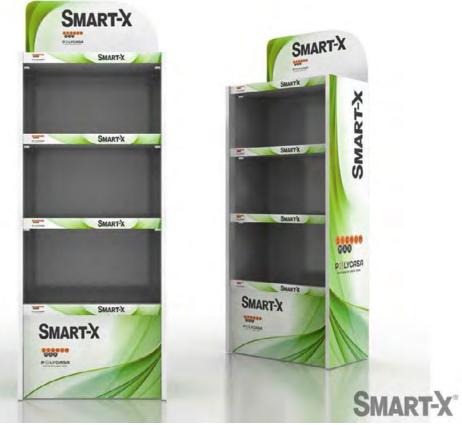

# **Smart-X**<sup>®</sup>

#### PRODUCT

SMART-X<sup>®</sup> is a distinctive lightweight foamboard for demanding visual communication applications.

This extremely lightweight, all-plastic board with weather and UV-resistant cover layers in impact-resistant solid polystyrene (HIPS) and a core of foamed polystyrene is completely insensitive to moisture. These properties mean that it is a lightweight material which can be used in outdoor applications for a period of up to two years without significant colour change. SMART-X<sup>®</sup> is also an optimal substrate for direct digital printing due to its smooth surface structure and availability in large formats (up to 2 metres wide).

In a ddition, SMART-X<sup>®</sup> is a mono-material composite made from polystyrene and is therefore 100% recyclable.

Printed directly - trimmed or routed - bent - assembled

SMART-X