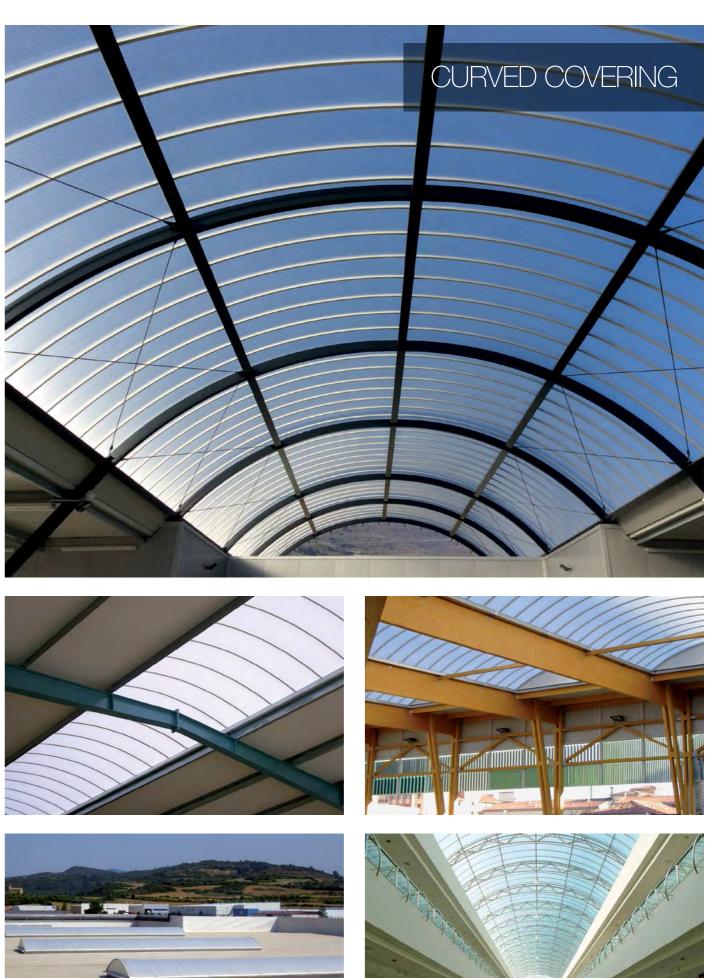

#### **MAKCOLON**<sup>®</sup> Polycarbonate Solid

**NINAK** <sup>®</sup>

Makrolon<sup>®</sup> polycarbonate multi UV sheets from Exolon Group have a wide range of applications and are used in countless construction projects around the world.

Meets your Needs

The product range extends from a simple tunnel structure to a complex ribbed geom-etry. Makrolon<sup>®</sup> multi UV sheets are almost unbreakable, have a low net weight, and can be curved and bent. Depending on your application, you can choose between different geometry types with properties such as high thermal insulation and/or heat isolation. The multiwall sheets are available in transparent, opal white or colour. Their versatility allows them to be used for a range of glazing applications in industrial, private or public buildings: from conservatories and verandas to greenhouses, canopies, carports, skylights, continuous rooflights, sports halls and stadiums.