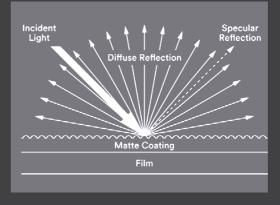

### Matte Series

We offer a new Matte Series utilizing the latest technology available. With a new state of the art coating on the film surface, our new Matte Series offers superior texture by converting incident light into diffused reflection and suppressing specular reflection. This series provides fingerprint resistance, overcoming weak points of conventional matte finishing materials. Please enjoy the new world of design possibilities with 3M s Matte Series .

## **DI-NOC**<sup>™</sup> Architectural Finishes

- <u>Superior matte texture</u>
- Anti-fingerprint