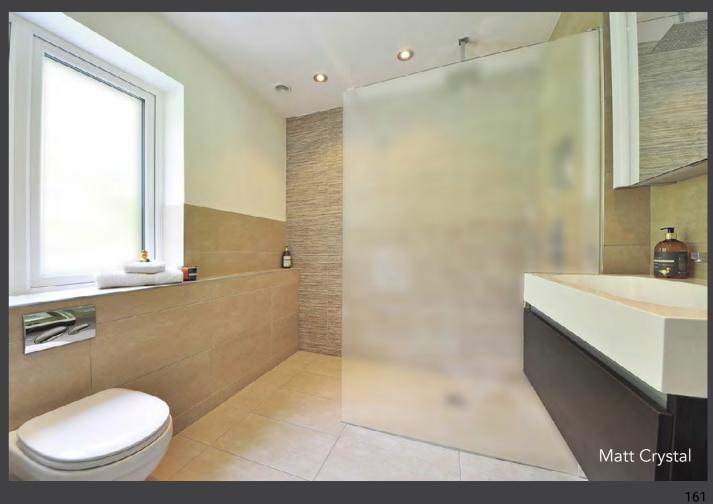

/ 1.22x 30 m

### Cleaning and maintenance

Wash with water and a soft cloth, using a mild, non-abrasive detergent if necessary.

### Durability

Up to 10 years

For more information visit www.3m.co.uk/architectural



| Family        | Number of finishes |
|---------------|--------------------|
| Fabric        | 21                 |
| Natural       | 4                  |
| Stripe        | 16                 |
| Gradation     | 20                 |
| Geometric     | 6                  |
| Frost / Matte | 19                 |
| Border        | 7                  |
| Dot / Prism   | 10                 |
| Emboss        | 8                  |



# **3**M Fasara<sup>™</sup> Glass Finishes





Fasara Cloud





### 3M Fasara Glass Finishes

#### Fasara<sup>™</sup> Glass Finishes **3**M









### 3M Fasara Glass Finishes

#### Fasara<sup>™</sup> Glass Finishes **3**M















### Crystal Dusted and Frosted



#### Fasara<sup>™</sup> Glass Finishes **3**M





Fasara Altair



Fasara Lattice



Fasara Paracell



Fasara Slat-g



Fasara Arpa\_Crystal



Fasara Vega



Fasara Arpa\_Black

### 3M Fasara Glass Finishes



Fasara Leise



Fasara Vista





Adhesive or non-adhesive polyester, producing iridescent, rainbow **effects** depending on the light and angle of vision.







### Technical properties

- Top-quality polyester
- DF-PA Adhesive 0.11n<del>•</del>m thick Dime•sions of rolls: 1.22x 30 m
- Non-adhesive DF (for layering glass)
   0.035• mm thick
   Roll dimensions: 1.82x 10-100 m

### Warranty

Up to 5 years

### Cleaning and maintenance

Wash with water and