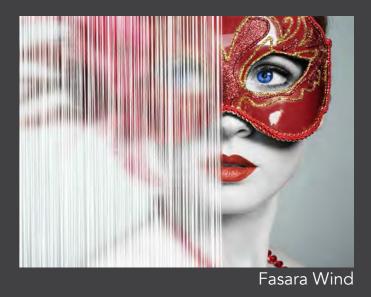

|
| Stripe        | 16                 |
| Gradation     | 20                 |
| Geometric     | 6                  |
| Frost / Matte | 19                 |
| Border        | 7                  |
| Dot / Prism   | 10                 |
| Emboss        | 8                  |



# **3**M Fasara<sup>™</sup> Glass Finishes





Fasara Cloud





### 3M Fasara Glass Finishes

#### Fasara<sup>™</sup> Glass Finishes **3**M









### 3M Fasara Glass Finishes

#### Fasara<sup>™</sup> Glass Finishes **3**M















### Crystal Dusted and Frosted



#### Fasara<sup>™</sup> Glass Finishes **3**M





Fasara Altair



Fasara Lattice



Fasara Paracell



Fasara Slat-g



Fasara Arpa\_Crystal



Fasara Vega



Fasara Arpa\_Black

### 3M Fasara Glass Finishes



Fasara Leise



Fasara Vista





Adhesive or non-adhesive polyester, producing iridescent, rainbow **effects** depending on the light and angle of vision.







### Technical properties

- Top-quality polyester
- DF-PA Adhesive 0.11n<del>•</del>m thick Dime•sions of rolls: 1.22x 30 m
- Non-adhesive DF (for layering glass)
   0.035• mm thick
   Roll dimensions: 1.82x 10-100 m

### Warranty

Up to 5 years

### Cleaning and maintenance

Wash with water and a soft cloth, using a mild, nonabrasive detergent if necessary.

| Product     | Finish        |
|-------------|---------------|
| DF-PA Chill | Gold-blue     |
| DF-PA Blaze | Copper-Bronze |
| DF Chill    | Gold-blue     |
| DF Blaze    | Copper-Bronze |





For more information visit www.3m.co.uk/architectural

### 3M Dichoic Glass Films

# **3** Dichroic<sup>™</s