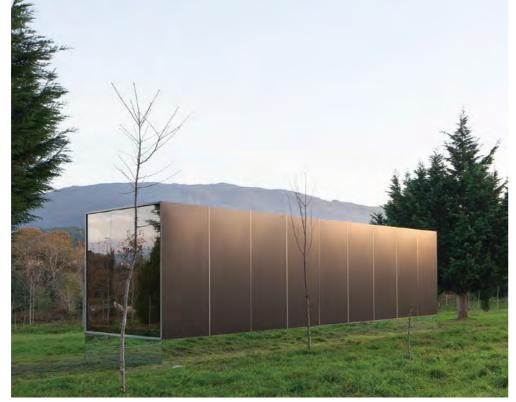

## STOC BOND

**Mima Light Prefab House** Portugal 2018

Architect: Portilame

Finishes: Mirror Grey metallic

Material: Stacbond FR

System: Ad-Hoc

**TME Headquarters** Lodz, Poland 2018

Architect: 3d Projekt Architektura