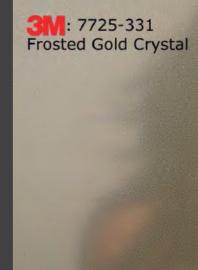

non-abrasive detergent if necessary.

### Durability

Up to 10 years

For more information visit www.3m.co.uk/architectural



| Family        | Number of finishes |
|---------------|--------------------|
| Fabric        | 21                 |
| Natural       | 4                  |
| Stripe        | 16                 |
| Gradation     | 20                 |
| Geometric     | 6                  |
| Frost / Matte | 19                 |
| Border        | 7                  |
| Dot / Prism   | 10                 |
| Emboss        | 8                  |



# **3**M Fasara<sup>™</sup> Glass Finishes





Fasara Cloud





### 3M Fasara Glass Finishes

#### Fasara<sup>™</sup> Glass Finishes **3**M









### 3M Fasara Glass Finishes

#### Fasara<sup>™</sup> Glass Finishes **3**M















### Crystal Dusted and Frosted



#### Fasara<sup>™</sup> Glass Finishes **3**M





Fasara Altair



Fasara Lattice



Fasara Paracell



Fasara Slat-g



Fasara Arpa\_Crystal



Fasara Vega



Fasara Arpa\_Black

### 3M Fasara Glass Finishes



Fasara Leise



Fasara Vista





Adhesive or non-adhesive polyester, producing iridescent, rainbow **effects** depending on the light and angle of vision.







### Technical properties

- Top-quality polyester
- DF-PA Adhesive 0.11n<del>•</del>m thick Dime•sions of rolls: 1.22x 30 m
- Non-adhesive DF (for layering glass)
   0.035• mm thick
   Roll dimensions: 1.82x 10-100 m

### Warranty

Up to 5 years

### Cleaning and maintenance

Wash with water and a soft cloth, using a mild, nonabrasive detergent if necessary.

| Product     | Finish