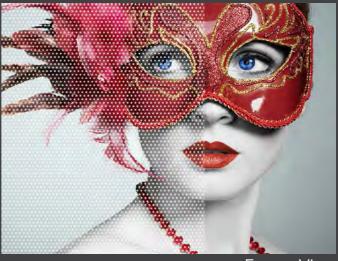

4                  |
| Stripe        | 16                 |
| Gradation     | 20                 |
| Geometric     | 6                  |
| Frost / Matte | 19                 |
| Border        | 7                  |
| Dot / Prism   | 10                 |
| Emboss        | 8                  |



# **3**M Fasara<sup>™</sup> Glass Finishes





Fasara Cloud





### 3M Fasara Glass Finishes

#### Fasara<sup>™</sup> Glass Finishes **3**M









### 3M Fasara Glass Finishes

#### Fasara<sup>™</sup> Glass Finishes **3**M















### Crystal Dusted and Frosted



#### Fasara<sup>™</sup> Glass Finishes **3**M





Fasara Altair



Fasara Lattice



Fasara Paracell



Fasara Slat-g



Fasara Arpa\_Crystal



Fasara Vega



Fasara Arpa\_Black

### 3M Fasara Glass Finishes



Fasara Leise



Fasara Vista





Adhesive or non-adhesive polyester, producing iridescent, rainbow **effects** depending on the light and angle of vision.







### Technical properties

- Top-quality polyester
- DF-PA Adhesive 0.11n<del>•</del>m thick Dime•sions of rolls: 1.22x 30 m
- Non-adhesive DF (for layering glass)
   0.035• mm thick
   Roll dimensions: 1.82x 10-100 m

### Warranty

Up to 5 years

### Cleaning and maintenance

Wash with water and a soft cloth, using a mild, nonabrasive detergent if necessary.

| Product     | Finish        |
|-------------|---------------|
| DF-PA Chill | Gold-blue     |
| DF-PA Blaze | Copper-Bronze |
| DF Chill    | Gold-blue     |
| DF Blaze    | Copper-Bronze |





For more information visit www.3m.co.uk/architectural

### 3M Dichoic Glass Films

# **3** D