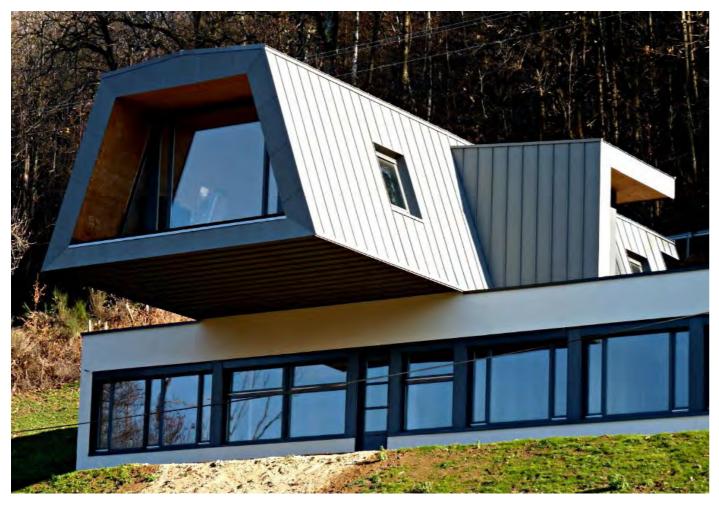

# Designing in zinc frees your imagination

Zinc has been used as a roofing and façade cladding material since the 19th century thanks to the numerous esthetic and functional qualities it possesses and which allow its adaptation to all architectural styles.

Its natural surface and changing reflections make it an extraordinarily versatile material.

Titanium-zinc from **elZinc** <sup>®</sup> can blend into its surround ings or, on the contrary, highlight the unique character of a facade, depending on the intended effect. Its excellent malleability and the adaptability of the systems used to install it enable **elZinc** <sup>®</sup> to conform to the most complex and unusual geometries.

It can be installed both on low pitched roofs (with a minimum of  $3^{\circ}$ ) as well as on façades.

The wide range of surface finishes produced by elZinc <sup>®</sup> and the numerous possible combinations, as well as the many types of installation systems available nowadays, offer a host of possibilities for the inside and outside of buildings.