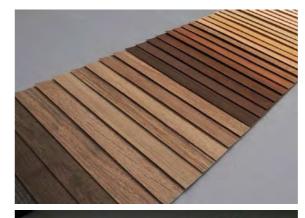

# **Wood collection**

STACBOND 's® wood finishes provide projects with warmth and organic natural wood appearance combined with all the advantages of composite panel, making it a high quality and very versatile product, perfect for decorating spaces. The STACBOND® panel has an external 5005 and internal 3005/ 3105 aluminium alloy and is coated with the highest quality PvdF 70/30 paint (polyvinyl flouride) that offers the highest resistance to ageing.

The manufacture of STACBOND® composite panel follows a controlled process by way of rigorous tests and quality controls.

**Trigone Building** Paris, France 2018

Finish: White Ral 9016

Material: Stacbond PE

System: Ad-hoc

University Of Tarapaca Medical School Arica, Chile 2019 Finish: RAL 7035 Light grey Material: Stacbond PE

System: Ad-Hoc

Transformation: Punching and die-cutting

YARET

PE Finishing

**PVDF** Finishing

**Brush Effect** 

Timber Effect

Yaret Industrial Group Co., Ltd. is the largest and one of the leading ACP/Coated and embossed aluminum coil manufacturers in China. Moreover, it is more than two times larger than our next major competitor.

Leading supplier to Russia and Ukraine. Yaret is major supplier to whole of Europe.

Granite Effect

Mirror Effect