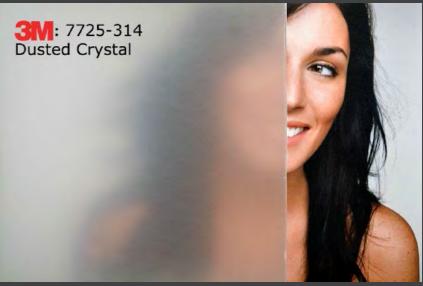

mild, non-abrasive detergent if necessary.

### Durability

Up to 10 years

For more information visit www.3m.co.uk/architectural



| Family        | Number of finishes |
|---------------|--------------------|
| Fabric        | 21                 |
| Natural       | 4                  |
| Stripe        | 16                 |
| Gradation     | 20                 |
| Geometric     | 6                  |
| Frost / Matte | 19                 |
| Border        | 7                  |
| Dot / Prism   | 10                 |
| Emboss        | 8                  |



# **3**M Fasara<sup>™</sup> Glass Finishes





Fasara Cloud





### 3M Fasara Glass Finishes

#### Fasara<sup>™</sup> Glass Finishes **3**M









### 3M Fasara Glass Finishes

#### Fasara<sup>™</sup> Glass Finishes **3**M















### Crystal Dusted and Frosted



#### Fasara<sup>™</sup> Glass Finishes **3**M





Fasara Altair



Fasara Lattice



Fasara Paracell



Fasara Slat-g



Fasara Arpa\_Crystal



Fasara Vega



Fasara Arpa\_Black

### 3M Fasara Glass Finishes



Fasara Leise



Fasara Vista





Adhesive or non-adhesive polyester, producing iridescent, rainbow **effects** depending on the light and angle of vision.







### Technical properties

- Top-quality polyester
- DF-PA Adhesive 0.11n<del>•</del>m thick Dime•sions of rolls: 1.22x 30 m
- Non-adhesive DF (for layering glass)
   0.035• mm thick
   Roll dimensions: 1.82x 10-100 m

### Warranty

Up to 5 years

### Cleaning and maintenance

Wash with water and a soft cloth, using a mild, nonabrasive detergent if necessary.

| Product     | Fini