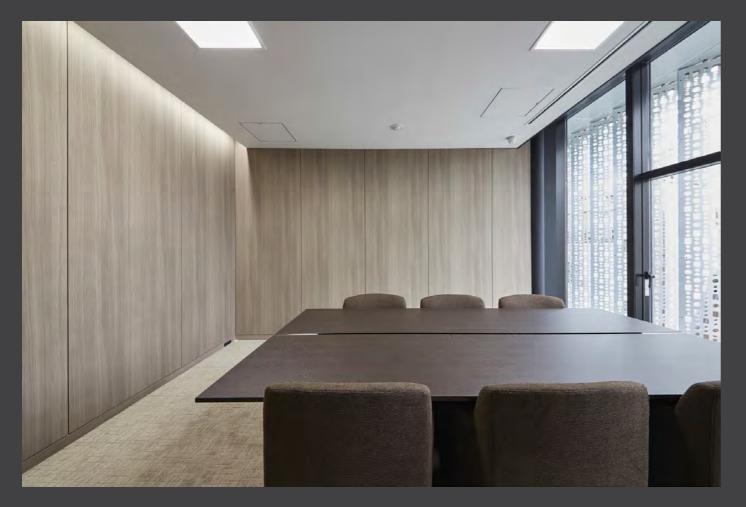

## Beautiful. Cost-efficient. Compliant.

**3M<sup>™</sup> DI-NOC<sup>™</sup> Architectural Finishes** Updating your facility's décor doesn't have to be complicated. With more than 1000 finishes, including over 200 new designs, 3M™ DI-NOC™ Architectural Finishes offer a highly flexible collection of materials that conforms to flat or curved surfaces, providing unlimited design potential for architectural elements, doors, lifts & elevators, drawers, furniture and back-lit applications.

- Fast, easy application helps you refinish existing structures to create a new look almost overnight.
- Designs that resemble natural materials provide a clean, high-end look.
- Abstract, matte and colored finishes convert surfaces including metal, wood and glass to reflect an entirely new design.
- ► Versatile, easy-to-use material is ideal for casework, doors, columns, walls and more.

Ceilings

#### Apply to virtually any surface.

Elevators

Cabinetry

& Millwork

3-14

Columns

VM-1487