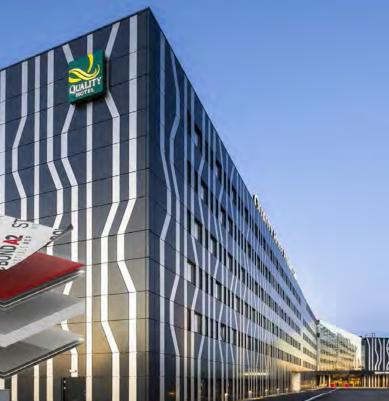

# STOC BOND A2

The new STACBOND<sup>®</sup> A2 composite panel with mineral core, has been developed in order to achieve the highest requirements of current fire regulations:

- UNE-EN-13501-1:2007 A2-S1,d0
- NFPA 285 PASS
- ✓ ASTM E84 A CLASS

Inner core with fire retardant mineral charge.

It meets the most rigorous fire reaction classification requirements:

- UNE-EN-13501-1:2007 B-S1,d0
- PN-90/8-02867 NRO

NFPA 285 - PASS

ASTM E84 - A CLASS

Aluminium 0.5 mm PVDF 70/30 lacquer - mineral charged core - Aluminium 0.5 mm primer -