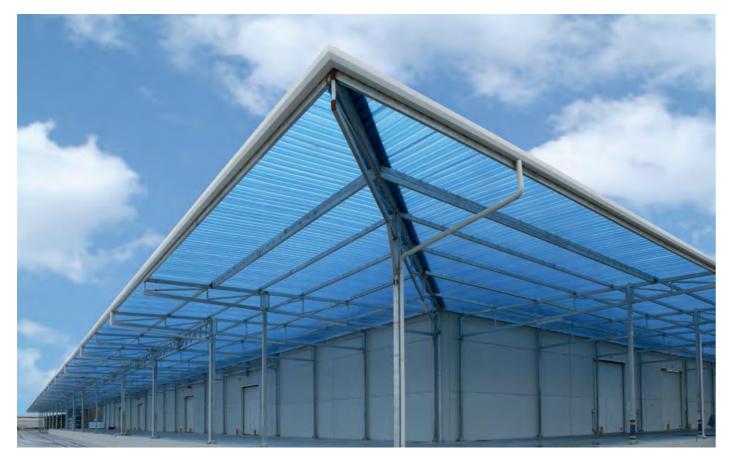

Meets your Needs

The product range extends from a simple tunnel structure to a complex ribbed geom-etry. Makrolon<sup>®</sup> multi UV sheets are almost unbreakable, have a low net weight, and can be curved and bent. Depending on your application, you can choose between different geometry types with properties such as high thermal insulation and/or heat isolation. The multiwall sheets are available in transparent, opal white or colour. Their versatility allows them to be used for a range of glazing applications in industrial, private or public buildings: from conservatories and verandas to greenhouses, canopies, carports, skylights, continuous rooflights, sports halls and stadiums.

#### ES – Extra strong

This type of sheet has increased layer thicknesses, which improve load-bearing characteristics and offer greater stability. They are available on request and can be adapted to special requirements in large-scale projects, such as football stadiums.