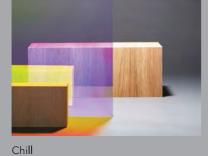

### Cleaning and maintenance

Wash with water and a soft cloth, using a mild, nonabrasive detergent if necessary.

| Product     | Finish        |
|-------------|---------------|
| DF-PA Chill | Gold-blue     |
| DF-PA Blaze | Copper-Bronze |
| DF Chill    | Gold-blue     |
| DF Blaze    | Copper-Bronze |