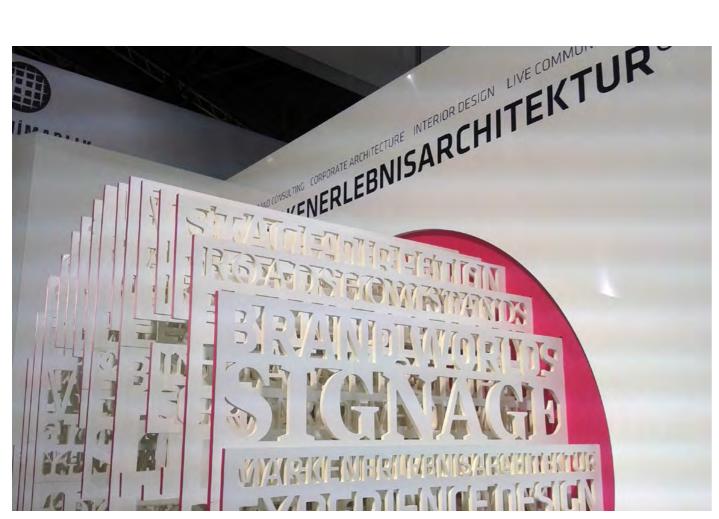

#### PRODUCT

DIBOND<sup>®</sup> is the original aluminium composite sheet, comprising t wo 0.3 mm thick aluminium cover layers and a polyethylene or mineral core. It is lightweight – extremely rigid and strong, making it ideal for both indoor and outdoor applications.

DIBOND<sup>®</sup> is used predominately in the areas of signage, product and furniture design, shopfitting, interior design, shop design as well as trade fair and exhibition design.

DIBOND<sup>®</sup> is the perfect material for producing creative ideas due to its wide range of high-quality surfaces, easy processing and durability.

All products provide the ideal ambience for successful customer communication and their unique, consistent design conveys a tangible brand image to the customer.