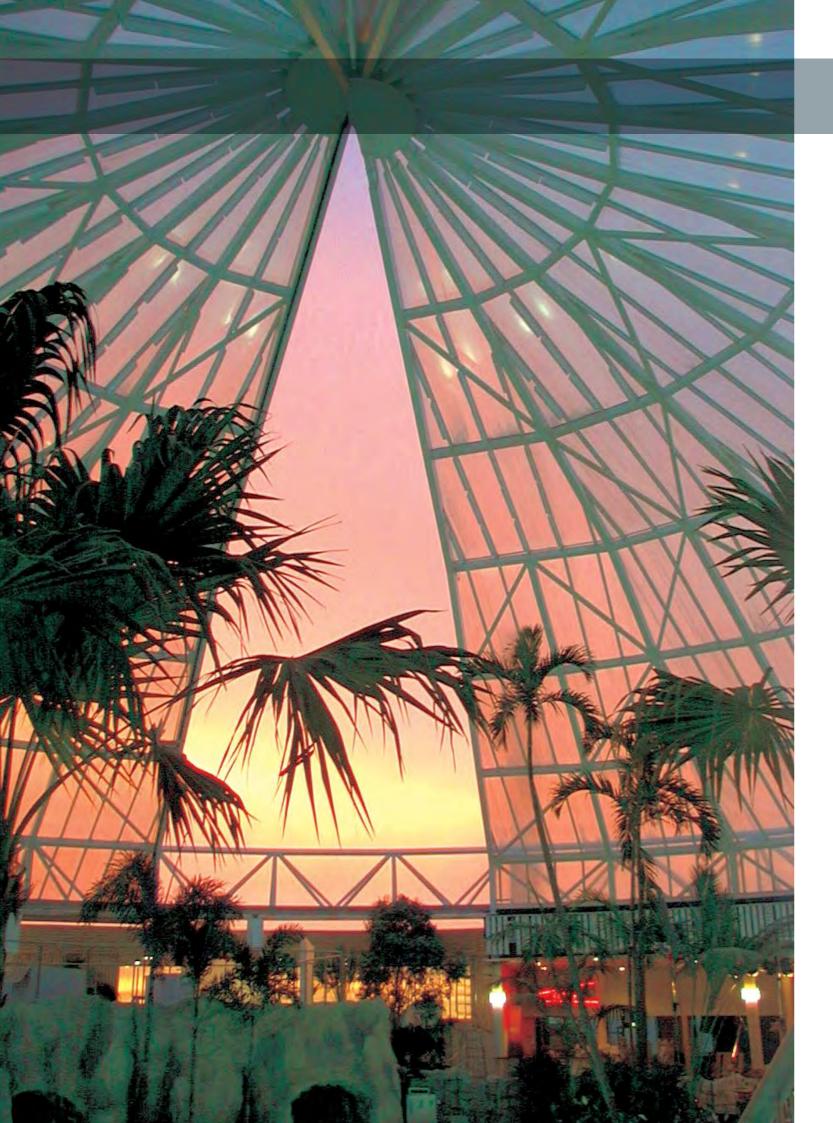

#### **MAKCOLON**<sup>®</sup> Polycarbonate Solid

**NINAK** <sup>®</sup>

Makrolon<sup>®</sup> polycarbonate multi UV sheets from Exolon Group have a wide range of applications and are used in countless construction projects around the world.

Meets your Needs

The product range extends from a simple tunnel structure to a complex ribbed geom-etry. Makrolon<sup>®</sup> multi UV sheets are almost unbreakable, have a low net weight, and can be curved and bent. Depending on your application, you can choose between different geometry types with properties such as high thermal insulation and/or heat isolation. The multiwall sheets are available in transparent, opal white or colour. Their versatility allows them to be used for a range of glazing applications in industrial, private or public buildings: from conservatories and verandas to greenhouses, canopies, carports, skylights, continuous rooflights, sports halls and stadiums.