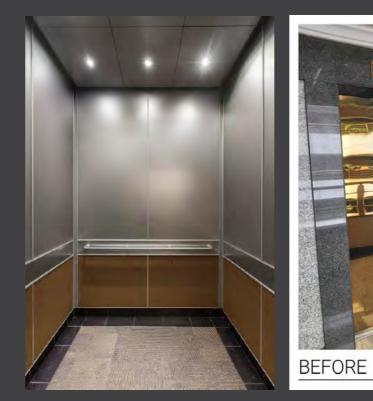

owly perform over scratches and fingerprints. I would definitely say this is innovation. Cant wait to use "





### Matte Series

We offer a new Matte Series utilizing the latest technology available. With a new state of the art coating on the film surface, our new Matte Series offers superior texture by converting incident light into diffused reflection and suppressing specular reflection. This series provides fingerprint resistance, overcoming weak points of conventional matte finishing materials. Please enjoy the new world of design possibilities with 3M s Matte Series .





## **DI-NOC**<sup>™</sup> Architectural Finishes

- <u>Superior matte texture</u>
- Anti-fingerprint



































#### Interior Textured Films











### Interior Textured Films











### Lift Renovation



















### Exterior Finishes

# **DI-NOC<sup>™</sup>** Glass Finishes

The aesthetics of DI-NOC finishes in a film created for glass. To be applied to the back of the glass, the film comes in 20 finishes including wood, metal, fabric, stone, solid black and solid white.









DG-1786 Textile



DG-1689 Textile Silk





DG-1156Textile Silk



DG-1751Fine Wood





DG-1022 Fine Wood

DG-504 Solid Color

#### 3M DI-NOC Glass Finishes





DG-1678 Abstract



DG-1161Abstract



DG-1587 Ston



DG-1528 Abstract



DG-1719Mortar/Stucco



DG-1831Stone

# **3M DI-NOC<sup>™</sup> Glass Finishes**









### 3M DI-NOC Glass Finishes



# **3M** DI-NOC<sup>™</sup> Glass Finishes









### 3M DI-NOC Glass Finishes

# **3M** Fasara<sup>™</sup> Glass Finishes