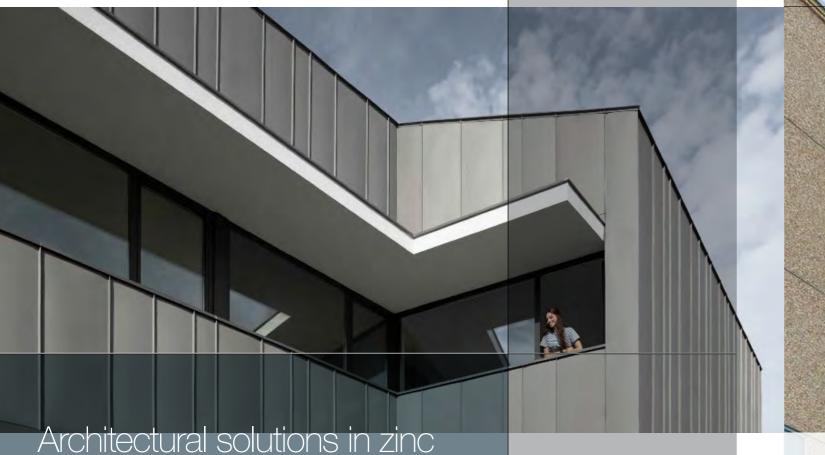

# Designing in zinc frees your imagination

Zinc has been used as a roofing and façade cladding material since the 19th century thanks to the numerous esthetic and functional qualities it possesses and which allow its adaptation to all architectural styles.

Its natural surface and changing reflections make it an extraordinarily versatile material.

Titanium-zinc from **elZinc** <sup>®</sup> can blend into its surround ings or, on the contrary, highlight the unique character of a facade, depending on the intended effect. Its excellent malleability and the adaptability of the systems used to install it enable **elZinc** <sup>®</sup> to conform to the most complex and unusual geometries.

It can be installed both on low pitched roofs (with a minimum of  $3^{\circ}$ ) as well as on façades.

The wide range of surface finishes produced by elZinc <sup>®</sup> and the numerous possible combinations, as well as the many types of installation systems available nowadays, offer a host of possibilities for the inside and outside of buildings.

elZinc<sup>®</sup> for facades and roofs