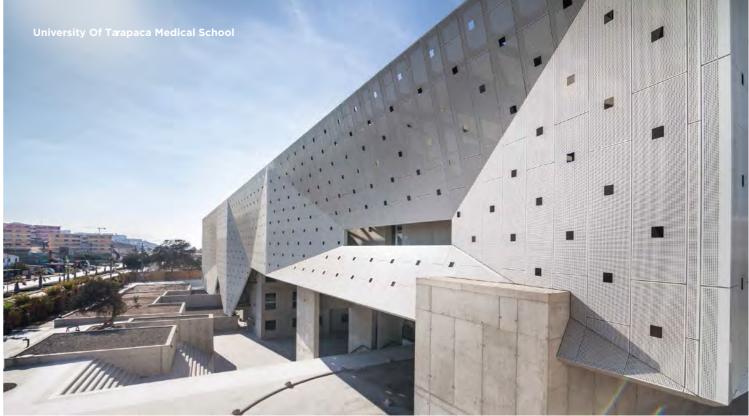

System: Ad-hoc

University Of Tarapaca Medical School Arica, Chile 2019 Finish: RAL 7035 Light grey Material: Stacbond PE

System: Ad-Hoc

Transformation: Punching and die-cutting

YARET

PE Finishing

**PVDF** Finishing