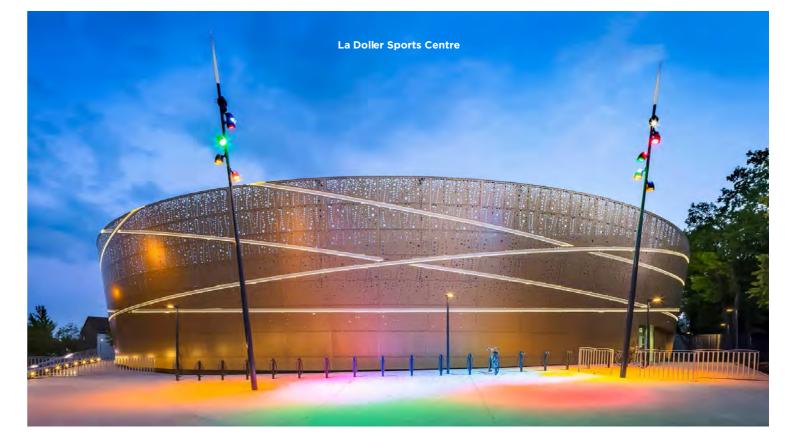

#### PROJECTS

Almadraba II Residential Building Alicante, Spain 2020

Architect: AbyRG Roberto García

Finishes: White Ral 9010 Anthracite grey

La Doller Sports Centre Mulhouse, France 2016

Architect: DRLW Architectes

Finish: Gold metallic

Material: Stacbond PE

System: Ad-hoc

Transformation: Punching and die-cutting

Aluminium Composite Panels