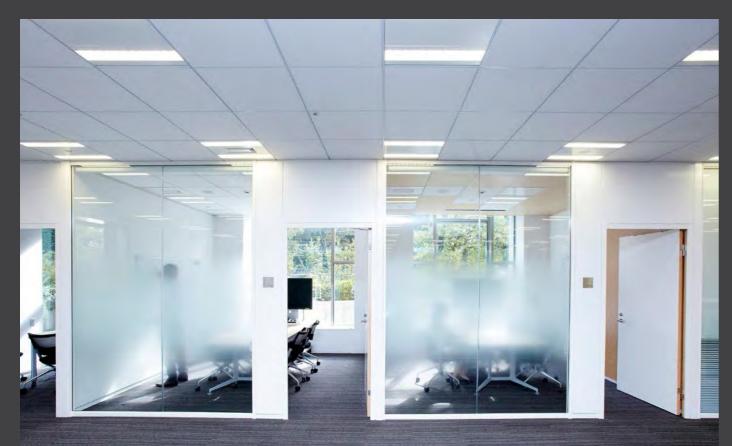

# **DI-NOC<sup>™</sup>** Glass Finishes

The aesthetics of DI-NOC finishes in a film created for glass. To be applied to the back of the glass, the film comes in 20 finishes including wood, metal, fabric, stone, solid black and solid white.

# 3M<sup>™</sup> Fasara<sup>™</sup> Glass Finishes

The 3M Fasara glass finishes range is made from premium polyester film. Available in more than 100 innovative designs, it is an easy way to transform your window or glass panel in meeting rooms, conference areas or waiting rooms. Whether your desired effect is creative, privacy or conspicuity, this film also enhances safety thanks to its construction which holds together breaking glass and reduces UV radiation up to 99%.