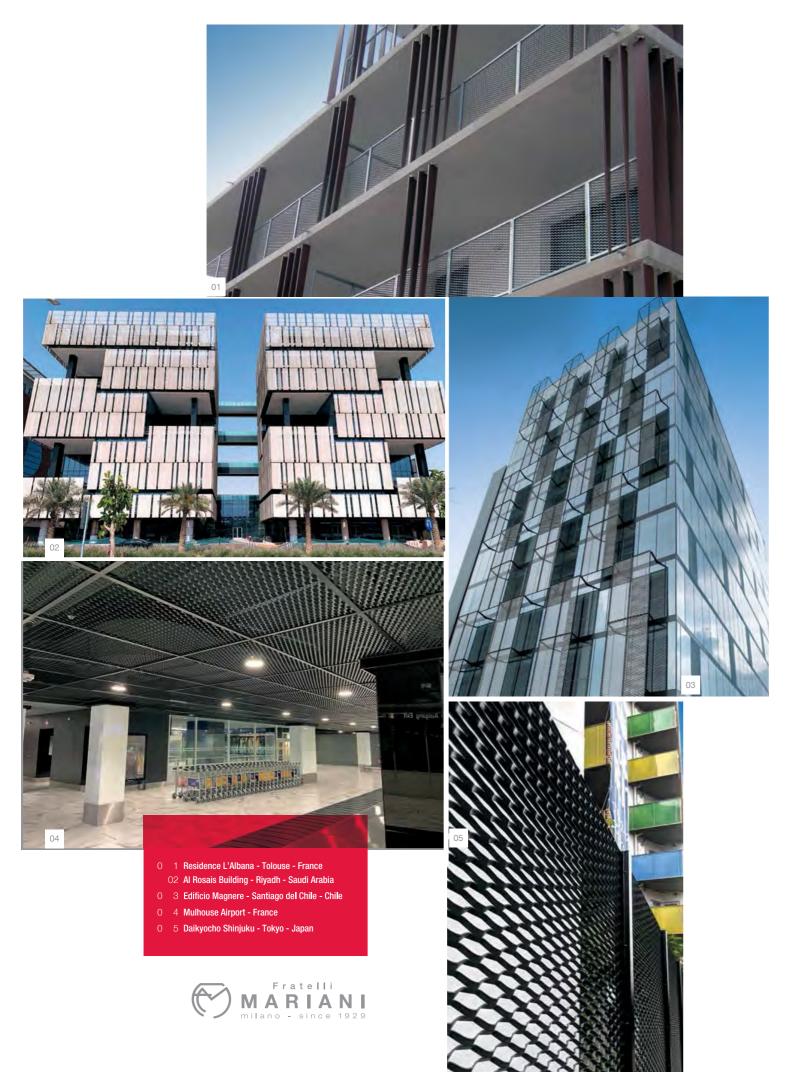

#### Expanded Metal

The only company producing wire mesh and expanded metal

# Architectural solutions: designing ahead of the curve

Never limit creativity. Marianitech is a division that has been operating since 2010, bringing your architectural projects to life in an innovative way. Whether you are restoring an old building or creating a new one, we work with you to find a feasible solution that offers the best in function and design. Our collaboration places strong emphasis on the importance of aesthetic impact and reliability, with a range of different, increasingly more versatile materials such as steel, aluminium, copper and brass. We also employ a variety of treatments suitable for any application or condition of use. The result is the highest level of customisation in terms of dimensions, design, colour and finishes. We are ready to amaze you: do you have a project in mind?