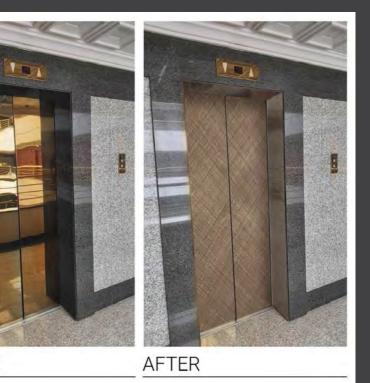

ches and fingerprints. I would definitely say this is innovation. Cant wait to use "





### Matte Series

We offer a new Matte Series utilizing the latest technology available. With a new state of the art coating on the film surface, our new Matte Series offers superior texture by converting incident light into diffused reflection and suppressing specular reflection. This series provides fingerprint resistance, overcoming weak points of conventional matte finishing materials. Please enjoy the new world of design possibilities with 3M s Matte Series .





## **DI-NOC**<sup>™</sup> Architectural Finishes

- <u>Superior matte texture</u>
- Anti-fingerprint



































#### Interior Textured Films











### Interior Textured Films











### Lift Renovation



















### Exterior Finishes

# **DI-NOC<sup>™</sup>** Glass Finishes

The aesthetics of DI-NOC finishes in a film created for glass. To be applied to the back of the glass, the film comes in 20 finishes including wood, metal, fabric, stone, solid black and solid white.









DG-1786 Textile



DG-1689 Textile Silk





DG-1156Textile Silk



DG-1751Fine Wood





DG-1022 Fine Wood

DG-504 Solid Color

#### 3M DI-NOC Glass Finishes





DG-1678 Abstract



DG-1161Abstract



DG-1587 Ston



DG-1528 Abstract



DG-1719Mortar/Stucco



DG-1831Stone

# **3M DI-NOC<sup>™</sup> Glass Finishes**









### 3M DI-NOC Glass Finishes



# **3M** DI-NOC<sup>™</sup> Glass Finishes









### 3M DI-NOC Glass Finishes

# **3M** Fasara<sup>™</sup> Glass Finishes

# 3M<sup>™</sup> Fasar