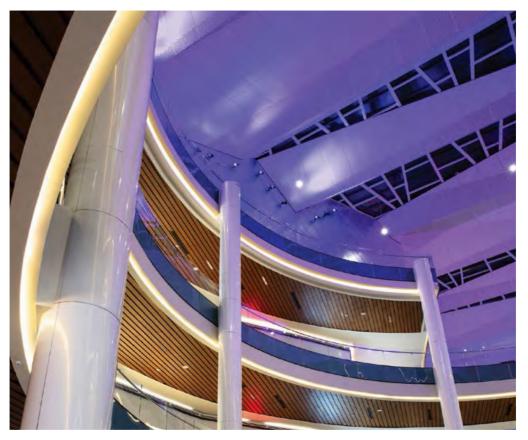

#### Aluminium Composite Panels

Fashion Drive shopping centre Monterrey, Mexico 2018

Finish: Golden pearl

Material: Stacbond FR

System: Ad-hoc

Transformation: Bending with rollers

Aluminium Composite Panels