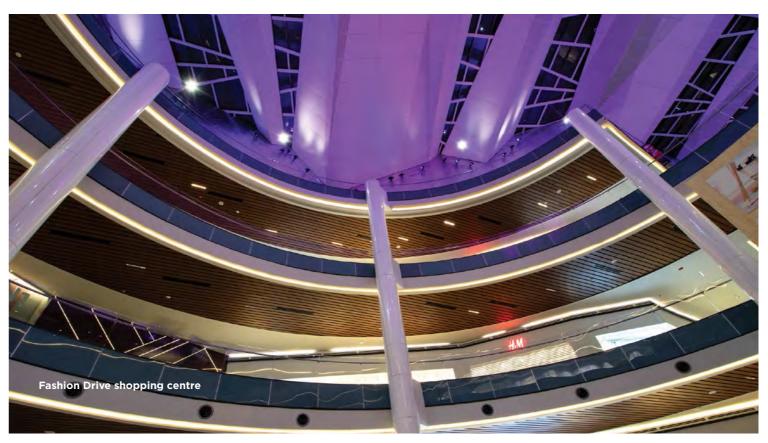

#### Aluminium Composite Panels

Fashion Drive shopping centre Monterrey, Mexico 2018

Finish: Golden pearl

Material: Stacbond FR

System: Ad-hoc

Transformation: Bending with rollers

Aluminium Composite Panels