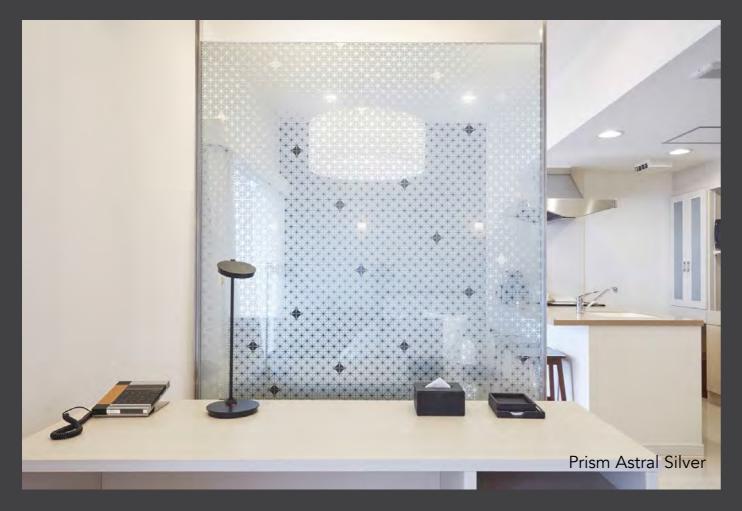

### **3M** FASARA<sup>™</sup>

FASARA<sup>™</sup> Glass Finishes DI-NOC<sup>™</sup> Glass Finishes CRYSTAL Dusted and Frosted Glass Finishes DICHROIC Glass Finishes

### Durability

Up to 10 years

For more information visit www.3m.co.uk/architectural

| Family        | Number of finishes |
|---------------|--------------------|
| Fabric        | 21                 |
| Natural       | 4                  |
| Stripe        | 16                 |
| Gradation     | 20                 |
| Geometric     | 6                  |
| Frost / Matte | 19                 |
| Border        | 7                  |
| Dot / Prism   | 10                 |
| Emboss        | 8                  |