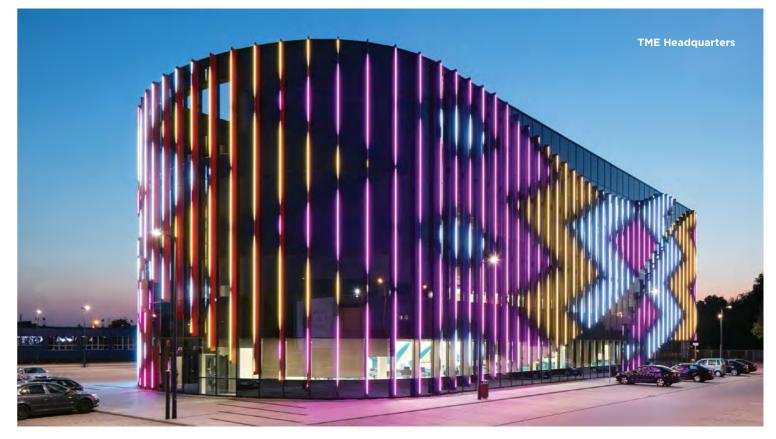

## STOC BOND

**Mima Light Prefab House** Portugal 2018

Architect: Portilame

Finishes: Mirror Grey metallic

Material: Stacbond FR

System: Ad-Hoc

**TME Headquarters** Lodz, Poland 2018

Architect: 3d Projekt Architektura

Finishes: Traffic Red Gold Metallic

Material: Stacbond Fr

Systems: Ad-Hoc

**Nova Cruz Hotel** Santa María da Feira, Portugal 2018

Finishes: Carbon Copper metallic

Material: Stacbond FR

System: STB-CH