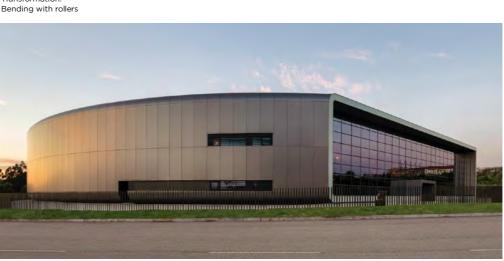

Architect: Grupo PNB

Finish: Grey metallic

Material: Stacbond FR

System: STB-CH

Transformation: Bending with rollers

**Bolzano's Cemetery** Italia 2019

Architect: Hafner

Finishes: Nordic Royal Natural Copper Clay zinc Graphite zinc

#### Aluminium Composite Panels

Fashion Drive shopping centre Monterrey, Mexico 2018

Finish: Golden pearl

Material: Stacbond FR

System: Ad-hoc

Transformation: Bending with rollers

Aluminium Composite Panels

Silver metallic

Material: Stacbond FR

System: STB-CH

Transformation: Bending with rollers