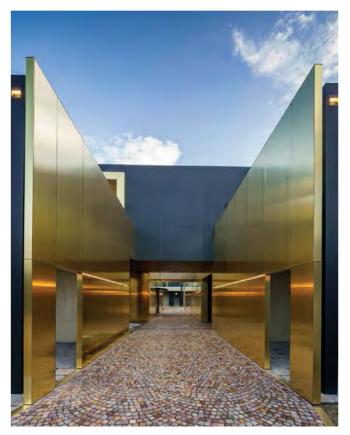

Finish: Gold metallic

Material: Stacbond PE

System: Ad-hoc

Transformation: Punching and die-cutting

Aluminium Composite Panels