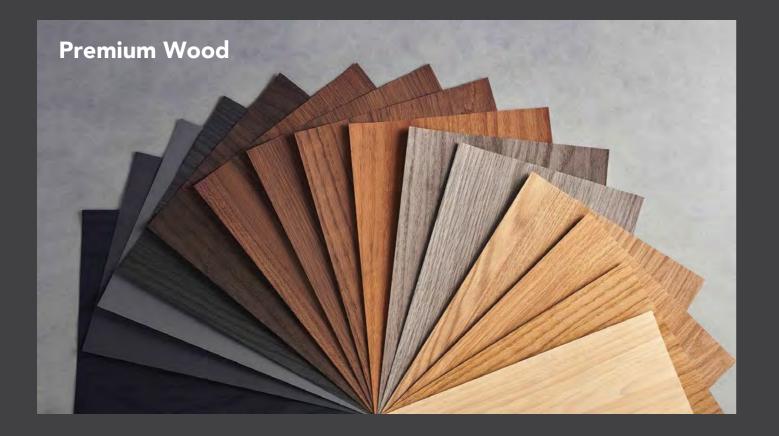

# **DI-NOC<sup>™</sup>** Glass Finishes

The aesthetics of DI-NOC finishes in a film created for glass. To be applied to the back of the glass, the film comes in 20 finishes including wood, metal, fabric, stone, solid black and solid white.

DG-1786 Textile

DG-1689 Textile Silk

DG-1156Textile Silk

DG-1751Fine Wood

DG-1022 Fine Wood

DG-504 Solid Color