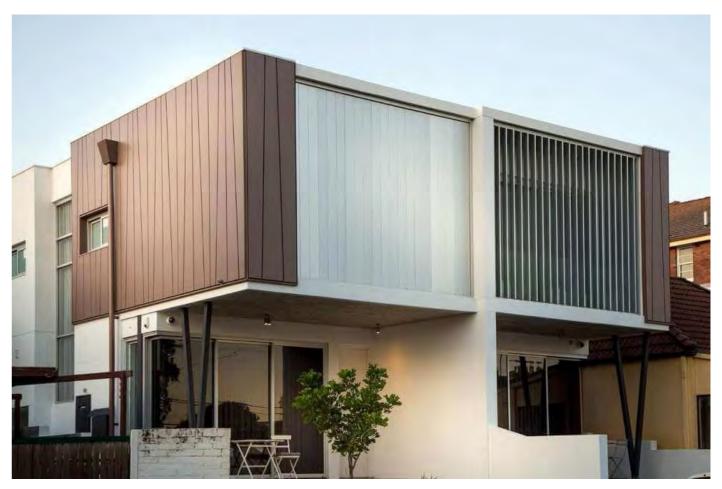

Produced according to EN988 and ASTM B-69 standards, **elZinc Rainbow®** is made by applying mineral pigments to our pretreated zinc. Its organic coating is a very attractive and durable finish that provides additional protection against corrosion.

elZinc<sup>®</sup> has also developed a process\* which allows it to offer custom colours. Don't hesitate to ask about personalized finishes. The shimmering, iridescent effects of elZinc Rainbow<sup>®</sup> combine modernity and tradition, to be enjoyed by all. Its subtle, versatile shades are suitable for all types of architecture, opening up exiting opportunities for designers.

elZinc Rainbow® Green



elZinc Rainbow<sup>®</sup> Ebony





#### elZinc Rainbow® Brown



elZinc Rainbow<sup>®</sup> Red









# elZinc Rainbow® Red



































#### Expanded Metal

The only company producing wire mesh and expanded metal

# Architectural solutions: designing ahead of the curve

Never limit creativity. Marianitech is a division that has been operating since 2010, bringing your architectural projects to life in an innovative way. Whether you are restoring an old building or creating a new one, we work with you to find a feasible solution that offers the best in function and design. Our collaboration places strong emphasis on the importance of aesthetic impact and reliability, with a range of different, increasingly more versatile materials such as steel, aluminium, copper and brass. We also employ a variety of treatments suitable for any application or condition of use. The result is the highest level of cu