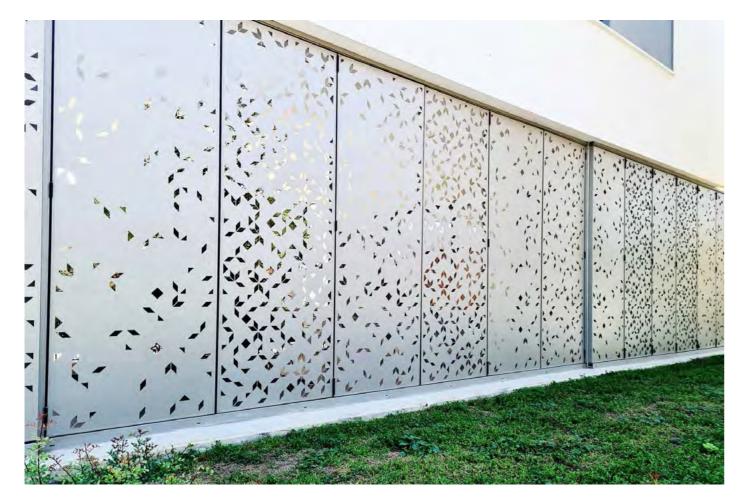

#### Expanded Metal

The only company producing wire mesh and expanded metal

# Architectural solutions: designing ahead of the curve

Never limit creativity. Marianitech is a division that has been operating since 2010, bringing your architectural projects to life in an innovative way. Whether you are restoring an old building or creating a new one, we work with you to find a feasible solution that offers the best in function and design. Our collaboration places strong emphasis on the importance of aesthetic impact and reliability, with a range of different, increasingly more versatile materials such as steel, aluminium, copper and brass. We also employ a variety of treatments suitable for any application or condition of use. The result is the highest level of customisation in terms of dimensions, design, colour and finishes. We are ready to amaze you: do you have a project in mind?