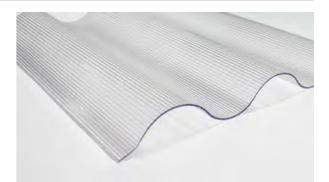

#### **MAKCOLON**<sup>®</sup> Polycarbonate Solid

**NINAK** <sup>®</sup>

Makrolon<sup>®</sup> polycarbonate multi UV sheets from Exolon Group have a wide range of applications and are used in countless construction projects around the world.

Meets your Needs

The product range extends from a simple tunnel structure to a complex ribbed geom-etry. Makrolon<sup>®</sup> multi UV sheets are almost unbreakable, have a low net weight, and can be curved and bent. Depending on your application, you can choose between different geometry types with properties such as high thermal insulation and/or heat isolation. The multiwall sheets are available in transparent, opal white or colour. Their versatility allows them to be used for a range of glazing applications in industrial, private or public buildings: from conservatories and verandas to greenhouses, canopies, carports, skylights, continuous rooflights, sports halls and stadiums.