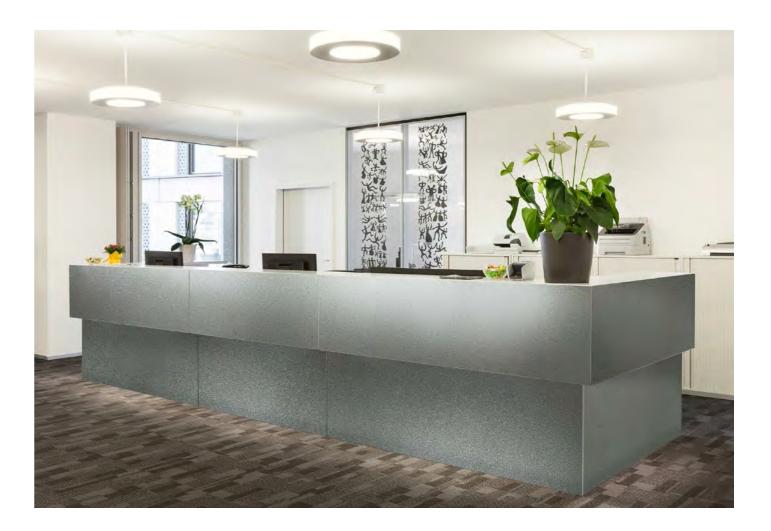

## Beautiful. Cost-efficient. Compliant.

**3M<sup>™</sup> DI-NOC<sup>™</sup> Architectural Finishes** Updating your facility's décor doesn't have to be complicated. With more than 1000 finishes, including over 200 new designs, 3M™ DI-NOC™ Architectural Finishes offer a highly flexible collection of materials that conforms to flat or curved surfaces, providing unlimited design potential for architectural elements, doors, lifts & elevators, drawers, furniture and back-lit applications.

- Fast, easy application helps you refinish existing structures to create a new look almost overnight.
- Designs that resemble natural materials provide a clean, high-end look.
- Abstract, matte and colored finishes convert surfaces including metal, wood and glass to reflect an entirely new design.
- ► Versatile, easy-to-use material is ideal for casework, doors, columns, walls and more.