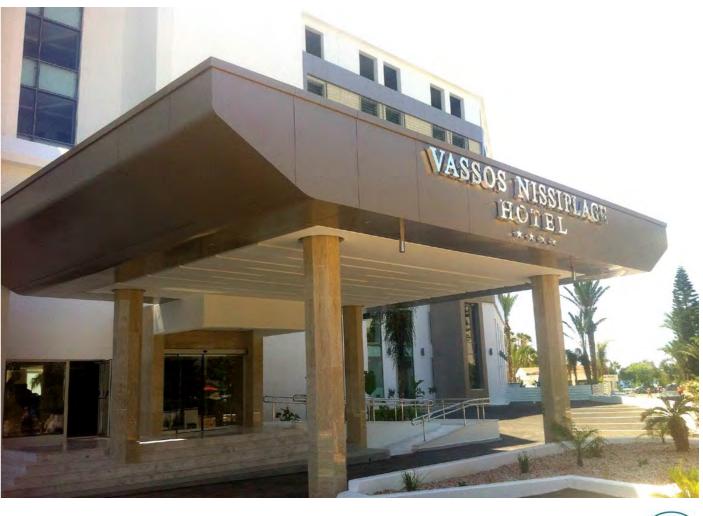

## STOC BOND

**Mima Light Prefab House** Portugal 2018

Architect: Portilame

Finishes: Mirror Grey metallic

Material: Stacbond FR

System: Ad-Hoc

**TME Headquarters** Lodz, Poland 2018

Architect: 3d Projekt Architektura

Finishes: Traffic Red Gold Metallic

Material: Stacbond Fr

Systems: Ad-Hoc

**Nova Cruz Hotel** Santa María da Feira, Portugal 2018

Finishes: Carbon Copper metallic

Material: Stacbond FR

System: STB-CH