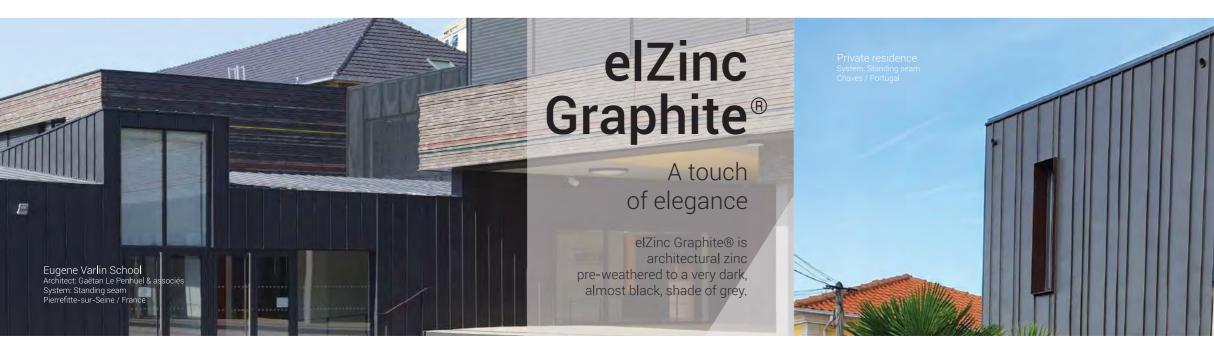

# elZinc Graphite®

# A touch of elegance

elZinc Graphite® is architectural zinc pre-weathered to a very dark, almost black, shade of grey.