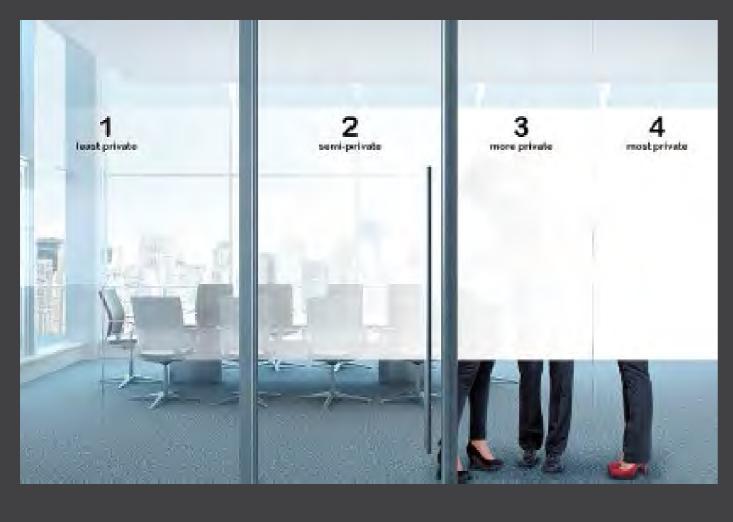

sing a mild, non-abrasive detergent if necessary.

### Durability

Up to 10 years

For more information visit www.3m.co.uk/architectural



| Family        | Number of finishes |
|---------------|--------------------|
| Fabric        | 21                 |
| Natural       | 4                  |
| Stripe        | 16                 |
| Gradation     | 20                 |
| Geometric     | 6                  |
| Frost / Matte | 19                 |
| Border        | 7                  |
| Dot / Prism   | 10                 |
| Emboss        | 8                  |



# **3**M Fasara<sup>™</sup> Glass Finishes





Fasara Cloud





### 3M Fasara Glass Finishes

#### Fasara<sup>™</sup> Glass Finishes **3**M









### 3M Fasara Glass Finishes

#### Fasara<sup>™</sup> Glass Finishes **3**M















### Crystal Dusted and Frosted



#### Fasara<sup>™</sup> Glass Finishes **3**M





Fasara Altair



Fasara Lattice



Fasara Paracell



Fasara Slat-g



Fasara Arpa\_Crystal



Fasara Vega



Fasara Arpa\_Black

### 3M Fasara Glass Finishes



Fasara Leise



Fasara Vista





Adhesive or non-adhesive polyester, producing iridescent, rainbow **effects** depending on the light and angle of vision.







### Technical properties

- Top-quality polyester
- DF-PA Adhesive 0.11n<del>•</del>m thick Dime•sions of rolls: 1.22x 30 m
- Non-adhesive DF (for layering glass)
   0.035• mm thick
   Roll dimensions: 1.82x 10-100 m

### Warranty

Up to 5 years

### Cleaning and maintenance

Wash with water and a soft cloth, using a mild, nonabrasive detergent if necessary.

| Product