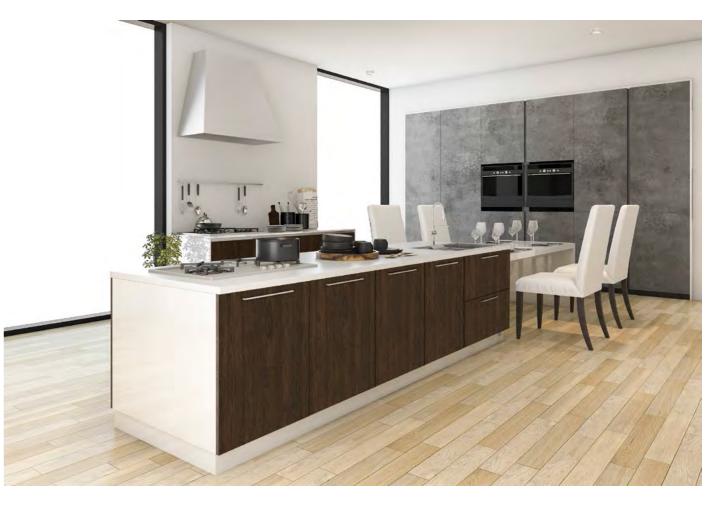

# alldecor by decal

new atmospheres, new sensations

Decal alldecor 2d range gives space to imagination in interior decoration. Combining **aesthetics and design** with effectiveness and functionality, it is perfect for **those who buy**, **apply and enjoy**.

wood cement stone metal leather A set of properties brought together in a single layer structure that makes it possible to idealize houses, offices, hotels, restaurants, shops and many other projects without investing in a total remodeling or making changes.