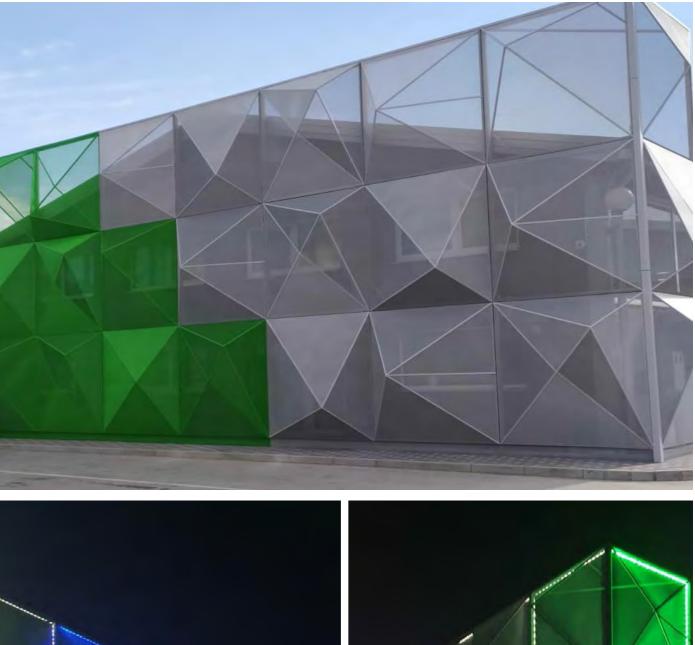

#### Expanded Metal

The only company producing wire mesh and expanded metal

# Architectural solutions: designing ahead of the curve

Never limit creativity. Marianitech is a division that has been operating since 2010, bringing your architectural projects to life in an innovative way. Whether you are restoring an old building or creating a new one, we work with you to find a feasible solution that offers the best in function and design. Our collaboration places strong emphasis on the importance of aesthetic impact and reliability, with a range of different, increasingly more versatile materials such as steel, aluminium, copper and brass. We also employ a variety of treatments suitable for any application or condition of use. The result is the highest level of customisation in terms of dimensions, design, colour and finishes. We are ready to amaze you: do you have a project in mind?