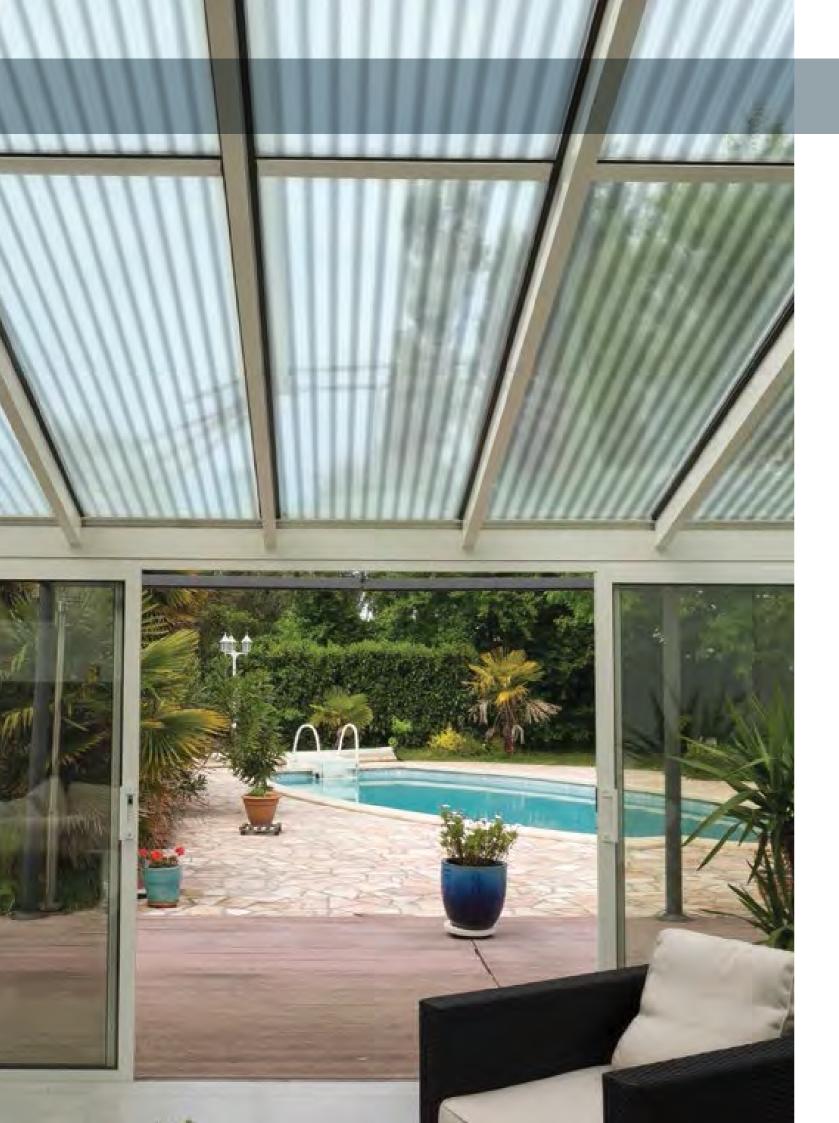

plastic sheets. They are available in clear transparent and white translucent versions. For non-reflecting applications, you can choose the product type Axpet <sup>®</sup>NR, which is fitted with a non-reflecting matt surface on one side.

Thanks to their excellent fatigue strength, the sheets can be used in the same way as carton or full-strength cardboard, for example for folding displays. By adding a fold or a flute to the sheet and folding along this line, a kind of hinge can be created which can be opened and closed thou-



sands of times without breaking. Adding a fold or flute without folding the material enables fold-out displays to be created. These can be sent to the user unfolded so that they can be folded before use. This cuts down on packing, storage and transport costs.















## PANELPIU



LIGHTPIU

The partner for the building industry changing together with you.



Company certified UNI EN ISO 9001:2008 certificate no. SQ093055

carboPiU

















polyPiU

















## VERTICAL GLAZING



























#### **DESIGN · PROMOTION · PRINT**

3A Composites Display Europe, an international division of the 3A Composites Group and part of Schweiter Technologies AG, is active internationally. We are the leading manufacturer of sheet materials for the field of visual communication, along with the Polycasa Group and Perspex International Ltd.

On the following pages, we would like to present our wide and diversified product portfolio. This variety means that we can offer our customers a unique and perfectly coordinated range of produ