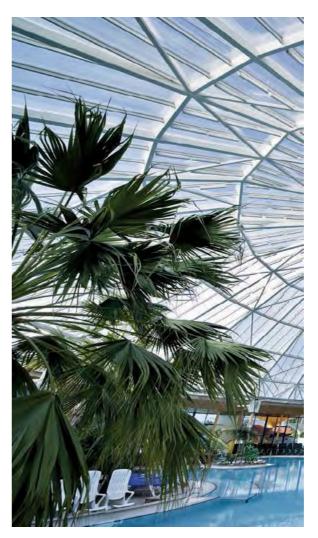

The sheet dries quickly and without marks.

The 'no drop' functional layer is covered with a protective layer. This layer can be removed by washing with clear water or it will come off automatically after a while due to condensation on the sheet. The 'no drop layer' is only fully activated once the protective layer has been completely washed off.

This type of sheet is ideal for greenhouses and swimming pools.

#### ES – Extra strong

This type of sheet has increased layer thicknesses, which improve load-bearing characteristics and offer greater stability. They are available on request and can be adapted to special requirements in large-scale projects, such as football stadiums.

#### THE POLYCARBONATE MULTIWALL SHEET



Makrolon® multi UV clear 4099 no drop.













makrolon®













### **Makrolon**® Polycarbonate Solid

exolon GROUP



Makrolon® UV ClimateControl Invisible thermal insulation. Naturally.





# Makrolon® Silent Sound

#### The transparent solution for noise Protection





#### Makrolon® Silent Sound

Exolon Group is a leading manufacturer of polycarbonate sheets with the trademark Makrolon® Silent Sound solid sheets, you can count on the workmanship. Take a look for yourself!

#### Less noise, better quality of life

Noise barriers reduce noise pollution enormously and railways and give the people in the neighbour hood a new feeling of life. Nice and quiet, instead of an annoying noise. Makrolon® Silent Sound sheet 18 mm thick and weighing in at around 22 kg/m<sup>2</sup>, reduces the noise level by a noticeable 34 dB (DL ,) (certified accordin