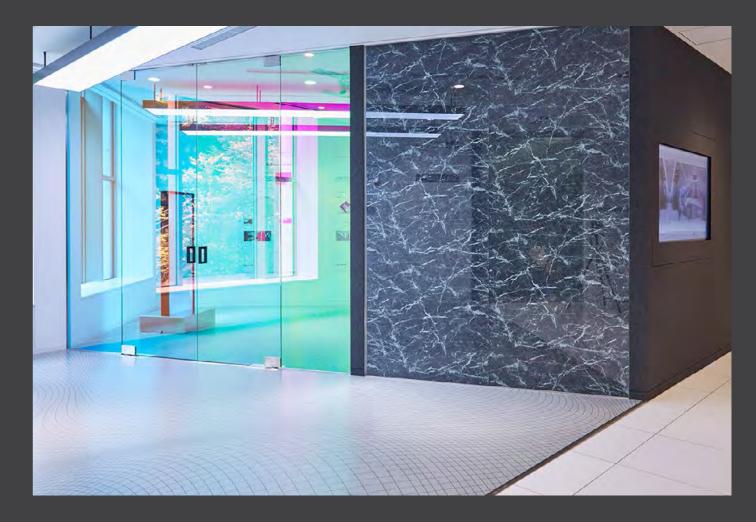

# **DI-NOC<sup>™</sup>** Glass Finishes

The aesthetics of DI-NOC finishes in a film created for glass. To be applied to the back of the glass, the film comes in 20 finishes including wood, metal, fabric, stone, solid black and solid white.

# 3M<sup>™</sup> Fasara<sup>™</sup> Glass Finishes

The 3M Fasara glass finishes range is made from premium polyester film. Available in more than 100 innovative designs, it is an easy way to transform your window or glass panel in meeting rooms, conference areas or waiting rooms. Whether your desired effect is creative, privacy or conspicuity, this film also enhances safety thanks to its construction which holds together breaking glass and reduces UV radiation up to 99%.