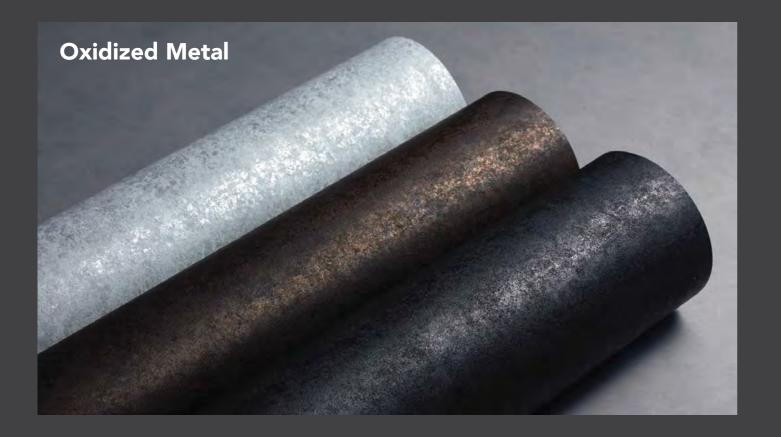

und interior market though there is always a problem that existing matte architectural finishes lowly perform over scratches and fingerprints. I would definitely say this is innovation. Cant wait to use "





### Matte Series

We offer a new Matte Series utilizing the latest technology available. With a new state of the art coating on the film surface, our new Matte Series offers superior texture by converting incident light into diffused reflection and suppressing specular reflection. This series provides fingerprint resistance, overcoming weak points of conventional matte finishing materials. Please enjoy the new world of design possibilities with 3M s Matte Series .





## **DI-NOC**<sup>™</sup> Architectural Finishes

- <u>Superior matte texture</u>
- Anti-fingerprint



































#### Interior Textured Films











### Interior Textured Films











### Lift Renovation



















### Exterior Finishes

# **DI-NOC<sup>™</sup>** Glass Finishes

The aesthetics of DI-NOC finishes in a film created for glass. To be applied to the back of the glass, the film comes in 20 finishes including wood, metal, fabric, stone, solid black and solid white.









DG-1786 Textile



DG-1689 Textile Silk





DG-1156Textile Silk



DG-1751Fine Wood





DG-1022 Fine Wood

DG-504 Solid Color

#### 3M DI-NOC Glass Finishes





DG-1678 Abstract



DG-1161Abstract



DG-1587 Ston



DG-1528 Abstract



DG-1719Mortar/Stucco



DG-1831Stone

# **3M DI-NOC<sup>™</sup> Glass Finishes**









### 3M DI-NOC Glass Finishes



# **3M** DI-NOC<sup>™</sup>