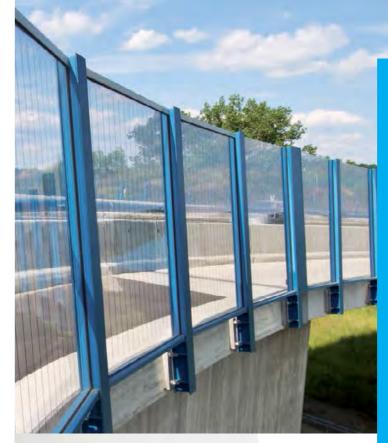

#### Less noise, better quality of life

Noise barriers reduce noise pollution enormously and railways and give the people in the neighbour hood a new feeling of life. Nice and quiet, instead of an annoying noise. Makrolon® Silent Sound sheet 18 mm thick and weighing in at around 22 kg/m<sup>2</sup>, reduces the noise level by a noticeable 34 dB (DL ,) (certified according to DIN EN ISO 717-1 by the Fraunhofer Institute for Building Physics, Stuttgart).

#### Makrolon® – strong and tough

Noise barriers from Makrolon® meet the acoustic requirements for noise reduction and the demands of road safety, stability, and structural durability. Makrolon® Silent Sound sustainably reduces noise and is certified according to DIN EN 1793-2 (Noise for the determination of acoustic properties). Makrolon® Silent Sound is suitable for use on high-speed railways for speeds of up to 250 km/h according to the 'Leitfaden für die Zulassungen für Wandelemente von Lärmschutzwänden' (Guidelines on the approval of noise-protecting wall panels).

#### Transparency which endures

With Makrolon® Silent Sound, a service life of around 50 years can be expected without the material experiencing any adverse effects from weather or having its resilience compromised. This is achieved by means of specially developed UV protection, making the solid sheets conform to the latest demands in infrastructure development. We issue a 15 year limited warranty for unbreakable strength and optical quality as standard.