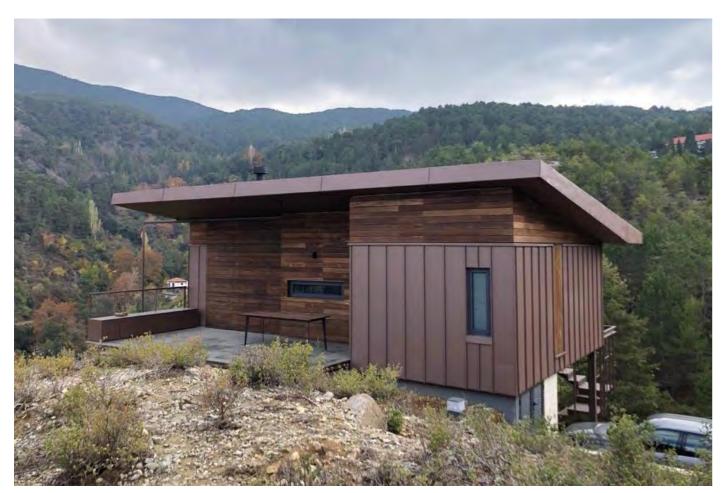

# Designing in zinc frees your imagination

Zinc has been used as a roofing and façade cladding material since the 19th century thanks to the numerous esthetic and functional qualities it possesses and which allow its adaptation to all architectural styles.

Its natural surface and changing reflections make it an extraordinarily versatile material.

Titanium-zinc from **elZinc** <sup>®</sup> can blend into its surround ings or, on the contrary, highlight the unique character of a facade, depending on the intended effect. Its excellent malleability and the adaptability of the systems used to install it enable **elZinc** <sup>®</sup> to conform to the most complex and unusual geometries.

It can be installed both on low pitched roofs (with a minimum of  $3^{\circ}$ ) as well as on façades.

The wide range of surface finishes produced by elZinc <sup>®</sup> and the numerous possible combinations, as well as the many types of installation systems available nowadays, offer a host of possibilities for the inside and outside of buildings.