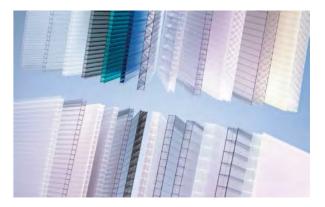

#### **MAKCOLON**<sup>®</sup> Polycarbonate Solid

**NINAK** <sup>®</sup>

Makrolon<sup>®</sup> polycarbonate multi UV sheets from Exolon Group have a wide range of applications and are used in countless construction projects around the world.

Meets your Needs

The product range extends from a simple tunnel structure to a complex ribbed geom-etry. Makrolon<sup>®</sup> multi UV sheets are almost unbreakable, have a low net weight, and can be curved and bent. Depending on your application, you can choose between different geometry types with properties such as high thermal insulation and/or heat isolation. The multiwall sheets are available in transparent, opal white or colour. Their versatility allows them to be used for a range of glazing applications in industrial, private or public buildings: from conservatories and verandas to greenhouses, canopies, carports, skylights, continuous rooflights, sports halls and stadiums.