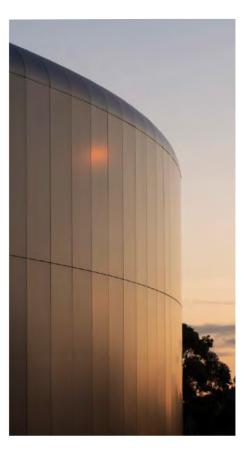

Architect: Grupo PNB

Finish: Grey metallic

Material: Stacbond FR

System: STB-CH

Transformation: Bending with rollers

**Bolzano's Cemetery** Italia 2019

Architect: Hafner

Finishes: Nordic Royal Natural Copper Clay zinc Graphite zinc

#### Aluminium Composite Panels

Fashion Drive shopping centre Monterrey, Mexico 2018

Finish: Golden pearl

Material: Stacbond FR

System: Ad-hoc

Transformation: Bending with rollers

Aluminium Composite Panels

Silver metallic

Material: Stacbond FR

System: STB-CH

Transformation: Bending with rollers