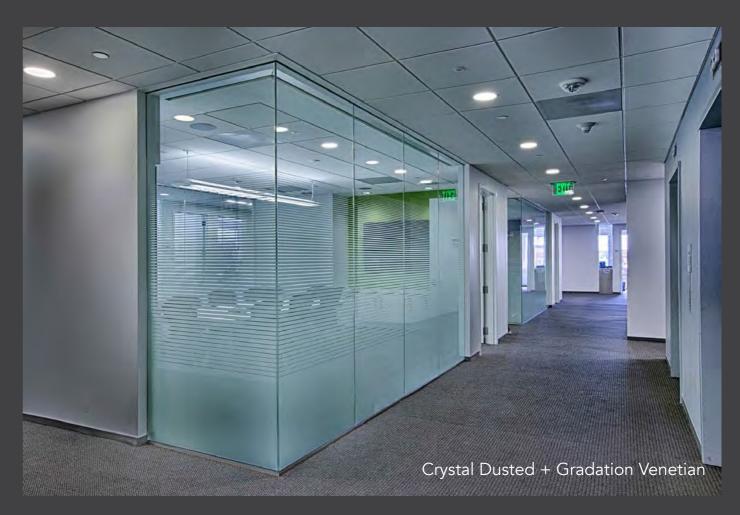

### Crystal Dusted and Frosted

# 3M<sup>™</sup> Fasara<sup>™</sup> Glass Finishes

The 3M Fasara glass finishes range is made from premium polyester film. Available in more than 100 innovative designs, it is an easy way to transform your window or glass panel in meeting rooms, conference areas or waiting rooms. Whether your desired effect is creative, privacy or conspicuity, this film also enhances safety thanks to its construction which holds together breaking glass and reduces UV radiation up to 99%.