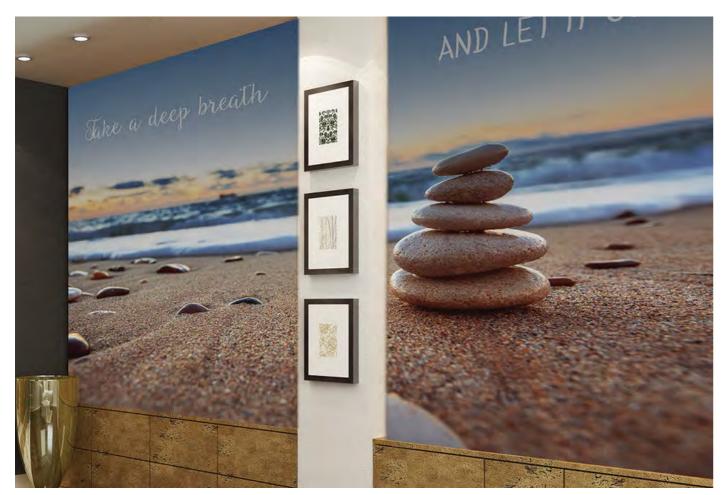

## Beautiful. Cost-efficient. Compliant.

**3M<sup>™</sup> DI-NOC<sup>™</sup> Architectural Finishes** Updating your facility's décor doesn't have to be complicated. With more than 1000 finishes, including over 200 new designs, 3M™ DI-NOC™ Architectural Finishes offer a highly flexible collection of materials that conforms to flat or curved surfaces, providing unlimited design potential for architectural elements, doors, lifts & elevators, drawers, furniture and back-lit applications.

# The look you want without the disruption.

Keep your building beautiful without inconveniencing your guests. 3M<sup>™</sup> DI-NOC<sup>™</sup> Architectural Finishes give you hundreds of cost-efficient ways to replace outdated finishes and refresh your space — with minimal down time, noise and dust.

- Fast, easy application helps you refinish existing structures to create a new look almost overnight.
- Designs that resemble natural materials provide a clean, high-end look.
- Abstract, matte and colored finishes convert surfaces including metal, wood and glass to reflect an entirely new design.
- ► Versatile, easy-to-use material is ideal for casework, doors, columns, walls and more.