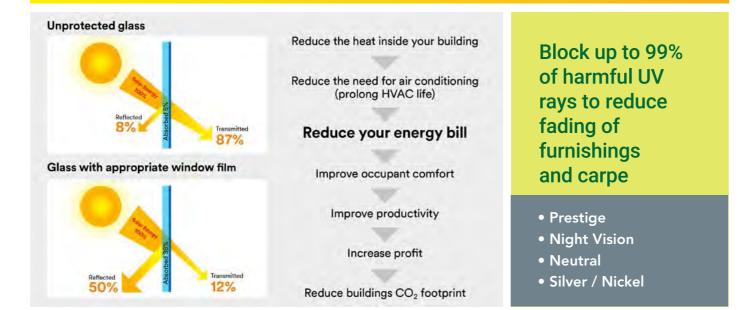

#### 3M Security and Safety Films can:

- Reduce the hazard from accidental breakage
- Limit the damage from deliberate manual attack or security incidents
- Protect your employees, customers and business continuity
- Reduce UV by 99%, delaying the fading of soft furnishings and carpets
- Provide clear, unobtrusive and passive safety