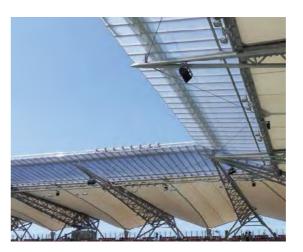

Meets your Needs

The product range extends from a simple tunnel structure to a complex ribbed geom-etry. Makrolon<sup>®</sup> multi UV sheets are almost unbreakable, have a low net weight, and can be curved and bent. Depending on your application, you can choose between different geometry types with properties such as high thermal insulation and/or heat isolation. The multiwall sheets are available in transparent, opal white or colour. Their versatility allows them to be used for a range of glazing applications in industrial, private or public buildings: from conservatories and verandas to greenhouses, canopies, carports, skylights, continuous rooflights, sports halls and stadiums.

#### ES – Extra strong

This type of sheet has increased layer thicknesses, which improve load-bearing characteristics and offer greater stability. They are available on request and can be adapted to special requirements in large-scale projects, such as football stadiums.