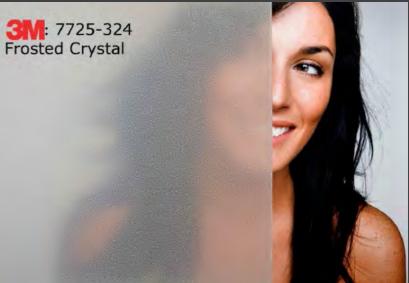

ild, non-abrasive detergent if necessary.

### Durability

Up to 10 years

For more information visit www.3m.co.uk/architectural



| Family        | Number of finishes |
|---------------|--------------------|
| Fabric        | 21                 |
| Natural       | 4                  |
| Stripe        | 16                 |
| Gradation     | 20                 |
| Geometric     | 6                  |
| Frost / Matte | 19                 |
| Border        | 7                  |
| Dot / Prism   | 10                 |
| Emboss        | 8                  |



# **3**M Fasara<sup>™</sup> Glass Finishes





Fasara Cloud





### 3M Fasara Glass Finishes

#### Fasara<sup>™</sup> Glass Finishes **3**M









### 3M Fasara Glass Finishes

#### Fasara<sup>™</sup> Glass Finishes **3**M















### Crystal Dusted and Frosted



#### Fasara<sup>™</sup> Glass Finishes **3**M





Fasara Altair



Fasara Lattice



Fasara Paracell



Fasara Slat-g



Fasara Arpa\_Crystal



Fasara Vega



Fasara Arpa\_Black

### 3M Fasara Glass Finishes



Fasara Leise



Fasara Vista





Adhesive or non-adhesive polyester, producing iridescent, rainbow **effects** depending on the light and angle of vision.







### Technical properties

- Top-quality polyester
- DF-PA Adhesive 0.11n<del>•</del>m thick Dime•sions of rolls: 1.22x 30 m
- Non-adhesive DF (for layering glass)
   0.035• mm thick
   Roll dimensions: 1.82x 10-100 m

### Warranty

Up to 5 years

### Cleaning and maintenance

Wash with water and a soft cloth, using a mild, nonabrasive detergent if necessary.

| Product     | Finish