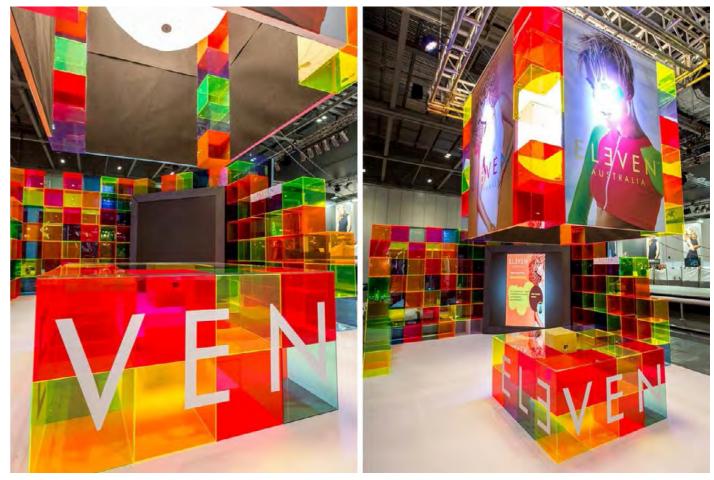

# 

ACRYLIC GLASS (PMMA)

When looks really matter, acrylic glass (PMMA) is the perfect choice due to its high transparency, durability and UV stability.

CRYLUX<sup>®</sup> is an acrylic sheet material which comes into its own when visual impact is key. It is made of cast polymethyl methacrylate (PMMA) and is perfect for a range of purposes: for corporate signage, shopfitting, the building industry or individual pieces of furniture. The product's perfect transparency is ideal for display applications and visual communication as it comes not only in clear transparent but also in lively, vibrant colour shades. Thanks to easy processing options using most standard processing techniques, it offers great scope for appealing design aesthetics.

## CAST ACRYLIC IN LIVELY, VIBRANT COLOURS.

The colour spectrum includes special gloss grades (CRYLUX® Argenta), luminous, fluorescent colours (CRYLUX® Neon) and anti-reflective matt surfaces (CRYLUX® Design). In addition, there are several product versions tailored to suit the specific requirements of individual applications: CRYLUX® UVP (extra ultraviolet protection) provides especially good protection against UV radiation, CRYLUX® UVT is transparent for UV-A rays (ultraviolet transmitting) as well as partially for UV-B rays, CRYLUX® Anti-Bacteria with antimicrobial and fungicidal protection and CRYLUX® Lumina, Optima and Vision, which are specially designed for use with LED lighting or as a projection screen.