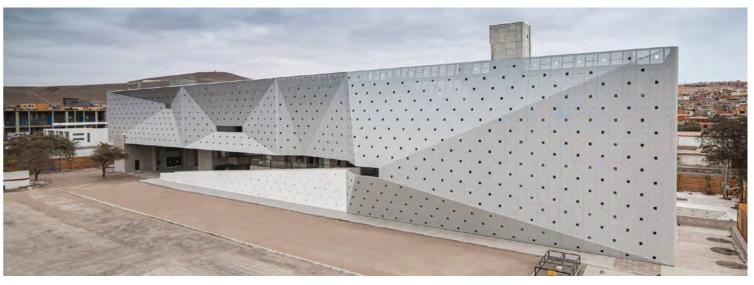

System: Ad-hoc

University Of Tarapaca Medical School Arica, Chile 2019 Finish: RAL 7035 Light grey Material: Stacbond PE

System: Ad-Hoc

Transformation: Punching and die-cutting

YARET

PE Finishing

**PVDF** Finishing