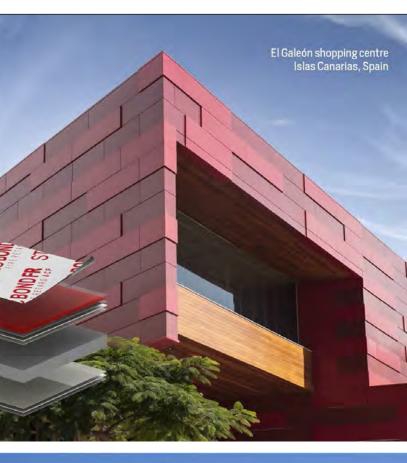

Inner core with fire retardant mineral charge.

It meets the most rigorous fire reaction classification requirements:

- UNE-EN-13501-1:2007 B-S1,d0
- PN-90/8-02867 NRO

NFPA 285 - PASS

ASTM E84 - A CLASS

Aluminium 0.5 mm PVDF 70/30 lacquer - mineral charged core - Aluminium 0.5 mm primer -

# STOC BOND A2

The new STACBOND<sup>®</sup> A2 composite panel with mineral core, has been developed in order to achieve the highest requirements of current fire regulations:

- UNE-EN-13501-1:2007 A2-S1,d0
- NFPA 285 PASS
- ✓ ASTM E84 A CLASS

Aluminium 0.5 mm PVDF 70/30 lacquer A2 mineral core Aluminium 0.5 mm primer