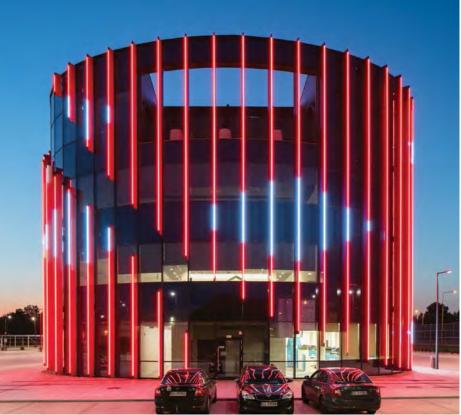

# STOC BOND

**Balaídos local stadium** Vigo, Spain 2016

Architect: Pedro De La Puente Crespo

Finish: Metallic Blue Trilayer

Material: Stacbond FR

System: Ad-Hoc

**Tromilux Headquarters** Vila nova de Gaia ,Portugal 2018

Architect: Grupo PNB

Finish: Grey metallic

Material: Stacbond FR

System: STB-CH

Transformation: Bending with rollers

**Bolzano's Cemetery** Italia 2019

Architect: Hafner

Finishes: Nordic Royal Natural Copper Clay zinc Graphite zinc