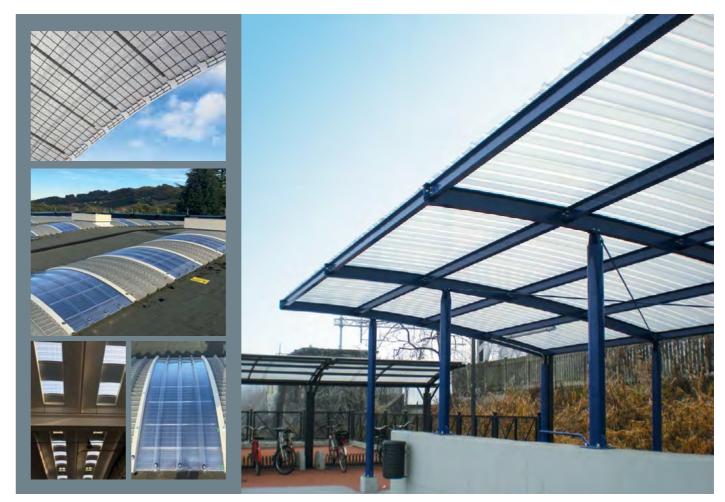

Meets your Needs

The product range extends from a simple tunnel structure to a complex ribbed geom-etry. Makrolon<sup>®</sup> multi UV sheets are almost unbreakable, have a low net weight, and can be curved and bent. Depending on your application, you can choose between different geometry types with properties such as high thermal insulation and/or heat isolation. The multiwall sheets are available in transparent, opal white or colour. Their versatility allows them to be used for a range of glazing applications in industrial, private or public buildings: from conservatories and verandas to greenhouses, canopies, carports, skylights, continuous rooflights, sports halls and stadiums.

This type of sheet is ideal for greenhouses and swimming pools.

#### ES – Extra strong

This type of sheet has increased layer thicknesses, which improve load-bearing characteristics and offer greater stability. They are available on request and can be adapted to special requirements in large-scale projects, such as football stadiums.