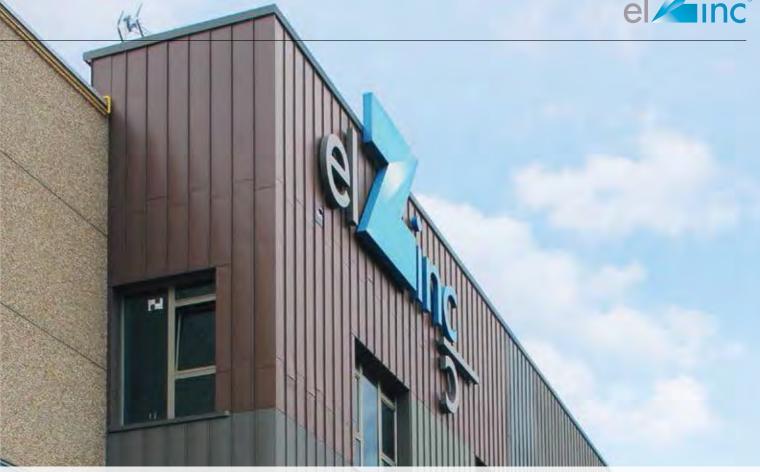

# Designing in zinc frees your imagination

Zinc has been used as a roofing and façade cladding material since the 19th century thanks to the numerous esthetic and functional qualities it possesses and which allow its adaptation to all architectural styles.

Its natural surface and changing reflections make it an extraordinarily versatile material.

Titanium-zinc from **elZinc** <sup>®</sup> can blend into its surround ings or, on the contrary, highlight the unique character of a facade, depending on the intended effect. Its excellent malleability and the adaptability of the systems used to install it enable **elZinc** <sup>®</sup> to conform to the most complex and unusual geometries.

It can be installed both on low pitched roofs (with a minimum of  $3^{\circ}$ ) as well as on façades.

The wide range of surface finishes produced by elZinc <sup>®</sup> and the numerous possible combinations, as well as the many types of installation systems available nowadays, offer a host of possibilities for the inside and outside of buildings.

elZinc<sup>®</sup> for facades and roofs