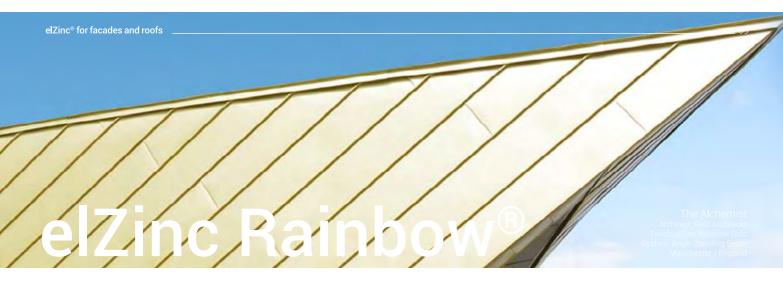

## Zinc doesn't have to be grey

Colour is an essential component of architecture which forms an integral part of the building identity. Versatile and aesthetic, zinc doesn't have to be grey.

**elZinc Rainbow**<sup>®</sup> is a range of colored architectural zinc which combines zinc elegance with the richness of colours. Available in 6 standard attractive finishes – red, blue, green, black, gold and brown – **elZinc Rainbow**<sup>®</sup> harmoniously integrates into its surroundings.

Produced according to EN988 and ASTM B-69 standards, **elZinc Rainbow®** is made by applying mineral pigments to our pretreated zinc. Its organic coating is a very attractive and durable finish that provides additional protection against corrosion.

elZinc<sup>®</sup> has also developed a process\* which allows it to offer custom colours. Don't hesitate to ask about personalized finishes. The shimmering, iridescent effects of elZinc Rainbow<sup>®</sup> combine modernity and tradition, to be enjoyed by all. Its subtle, versatile shades are suitable for all types of architecture, opening up exiting opportunities for designers.