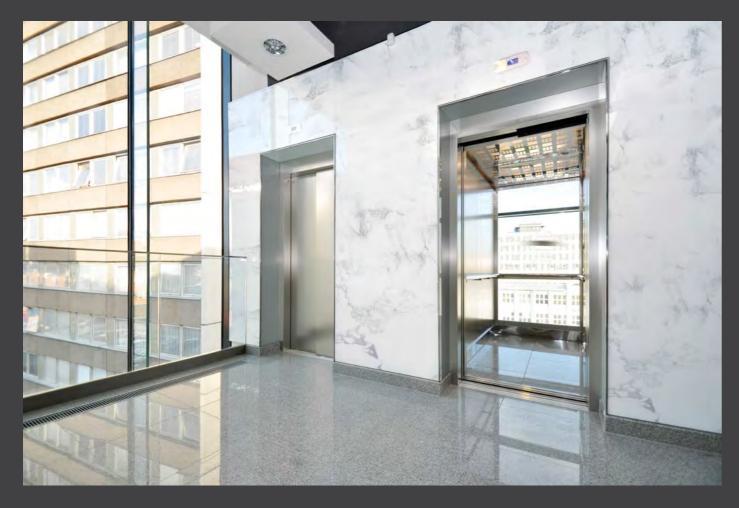

## Beautiful. Cost-efficient. Compliant.

**3M<sup>™</sup> DI-NOC<sup>™</sup> Architectural Finishes** Updating your facility's décor doesn't have to be complicated. With more than 1000 finishes, including over 200 new designs, 3M™ DI-NOC™ Architectural Finishes offer a highly flexible collection of materials that conforms to flat or curved surfaces, providing unlimited design potential for architectural elements, doors, lifts & elevators, drawers, furniture and back-lit applications.

#### Apply to virtually any surface.

Elevators

Cabinetry

& Millwork

3-14

Columns

VM-1487