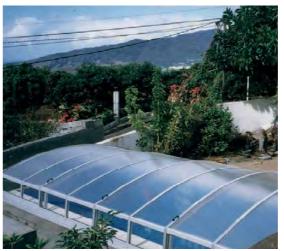

plants in greenhouses. The sheet dries quickly and without marks.

The 'no drop' functional layer is covered with a protective layer. This layer can be removed by washing with clear water or it will come off automatically after a while due to condensation on the sheet. The 'no drop layer' is only fully activated once the protective layer has been completely washed off.

This type of sheet is ideal for greenhouses and swimming pools.

#### ES – Extra strong

This type of sheet has increased layer thicknesses, which improve load-bearing characteristics and offer greater stability. They are available on request and can be adapted to special requirements in large-scale projects, such as football stadiums.

#### THE POLYCARBONATE MULTIWALL SHEET



Makrolon® multi UV clear 4099 no drop.













makrolon®













### **Makrolon**® Polycarbonate Solid

exolon GROUP



Makrolon® UV ClimateControl Invisible thermal insulation. Naturally.





# Makrolon® Silent Sound

#### The transparent solution for noise Protection





#### Makrolon® Silent Sound

Exolon Group is a leading manufacturer of polycarbonate sheets with the trademark Makrolon® Silent Sound solid sheets, you can count on the workmanship. Take a look for yourself!

#### Less noise, better quality of life

Noise barriers reduce noise pollution enormously and railways and give the people in the neighbour hood a new feeling of life. Nice and quiet, instead of an annoying noise. Makrolon® Silent Sound sheet 18 mm thick and weighing in at around 22 kg/m<sup>2</sup>, reduces the noise level by a noticeable 34 dB (DL