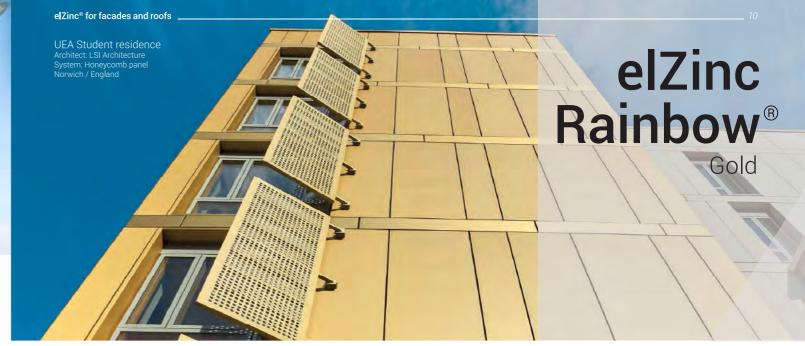

## Zinc doesn't have to be grey

Colour is an essential component of architecture which forms an integral part of the building identity. Versatile and aesthetic, zinc doesn't have to be grey.

**elZinc Rainbow**<sup>®</sup> is a range of colored architectural zinc which combines zinc elegance with the richness of colours. Available in 6 standard attractive finishes – red, blue, green, black, gold and brown – **elZinc Rainbow**<sup>®</sup> harmoniously integrates into its surroundings.