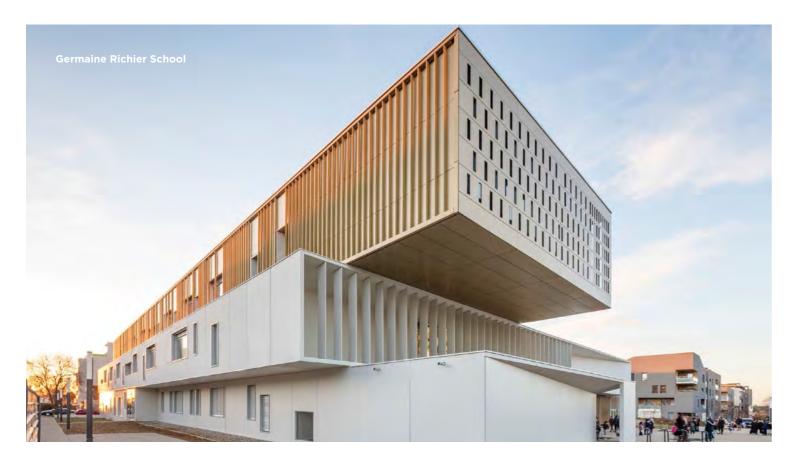

## STOC BOND

Germaine Richier School Montepellier, France 2018

Architect: MDR Architectes

Finishes: Gold metallic White Ral 9016

Material: Stacbond FR

**Porsche Car Dealer** A Coruña, Spain 2017

2017 Finish: