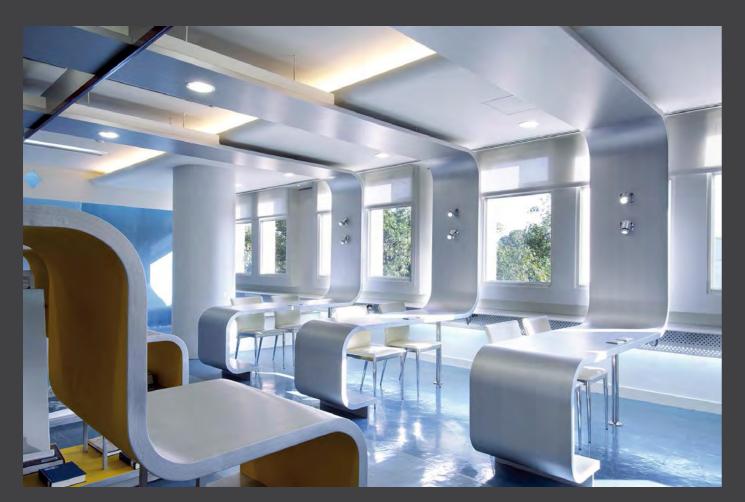

## Beautiful. Cost-efficient. Compliant.

**3M<sup>™</sup> DI-NOC<sup>™</sup> Architectural Finishes** Updating your facility's décor doesn't have to be complicated. With more than 1000 finishes, including over 200 new designs, 3M™ DI-NOC™ Architectural Finishes offer a highly flexible collection of materials that conforms to flat or curved surfaces, providing unlimited design potential for architectural elements, doors, lifts & elevators, drawers, furniture and back-lit applications.

# The look you want without the disruption.

Keep your building beautiful without inconveniencing your guests. 3M<sup>™</sup> DI-NOC<sup>™</sup> Architectural Finishes give you hundreds of cost-efficient ways to replace outdated finishes and refresh your space — with minimal down time, noise and dust.

- Fast, easy application helps you refinish existing structures to create a new look almost overnight.
- Designs that resemble natural materials provide a clean, high-end look.
- Abstract, matte and colored finishes convert surfaces including metal, wood and glass to reflect an entirely new design.
- ► Versatile, easy-to-use material is ideal for casework, doors, columns, walls and more.