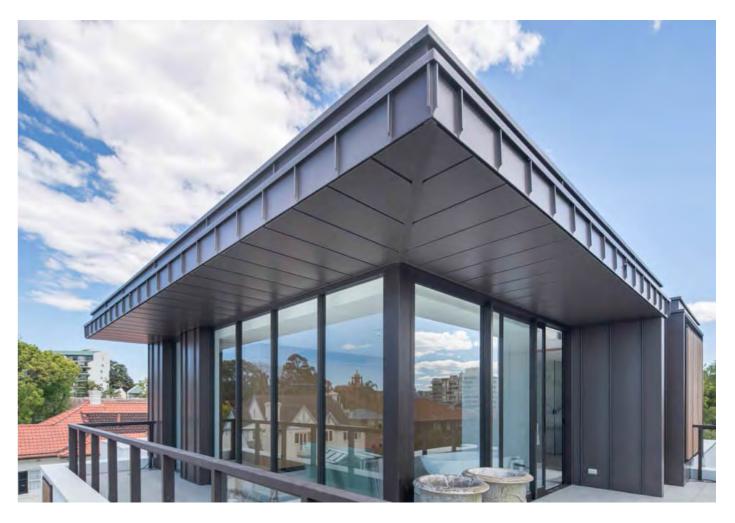

#### Expanded Metal

The only company producing wire mesh and expanded metal

# Architectural solutions: designing ahead of the curve

Never limit creativity. Marianitech is a division that has been operating since 2010, bringing your architectural projects to life in an innovative way. Whether you are restoring an old building or creating a new one, we work with you to find a feasible solution that offers the best in function and design. Our collaboration places strong emphasis on the importance of aesthetic impact and reliability, with a range of different, increasingly more versatile materials such as steel, aluminium, copper and brass. We also employ a variety of treatments suitable for any application or condition of use. The result is the highest level of customisation in terms of dimensions, design, colour and finishes. We are ready to amaze you: do you have a project in mind?