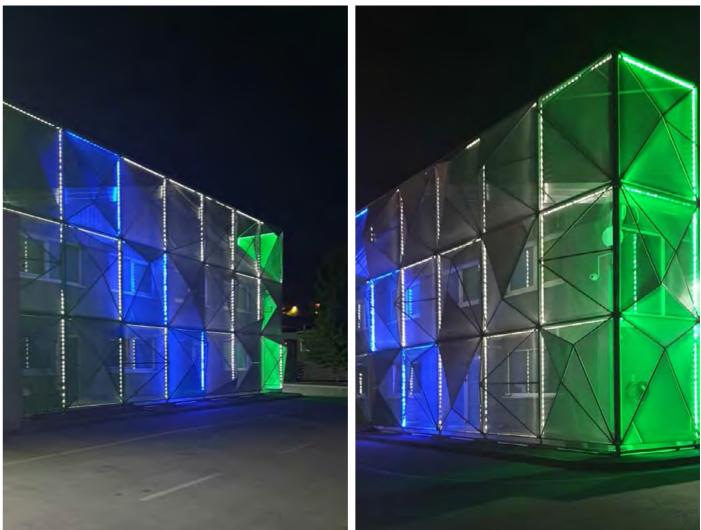

#### Expanded Metal

The only company producing wire mesh and expanded metal

# Architectural solutions: designing ahead of the curve

Never limit creativity. Marianitech is a division that has been operating since 2010, bringing your architectural projects to life in an innovative way. Whether you are restoring an old building or creating a new one, we work with you to find a feasible solution that offers the best in function and design. Our collaboration places strong emphasis on the importance of aesthetic impact and reliability, with a range of different, increasingly more versatile materials such as steel, aluminium, copper and brass. We also employ a variety of treatments suitable for any application or condition of use. The result is the highest level of customisation in terms of dimensions, design, colour and finishes. We are ready to amaze you: do you have a project in mind?