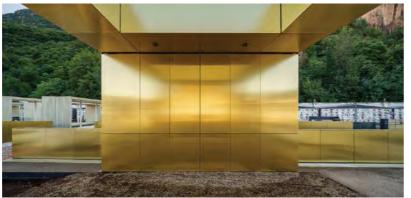

Finish: Gold metallic

Material: Stacbond PE

System: Ad-hoc

Transformation: Punching and die-cutting

Aluminium Composite Panels