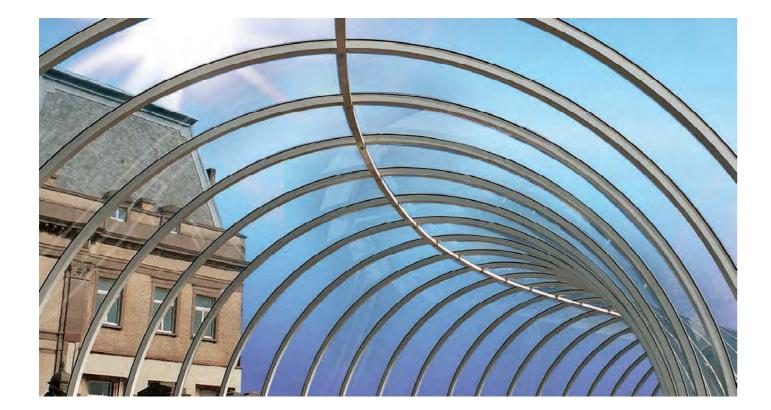

Meets your Needs

The product range extends from a simple tunnel structure to a complex ribbed geom-etry. Makrolon<sup>®</sup> multi UV sheets are almost unbreakable, have a low net weight, and can be curved and bent. Depending on your application, you can choose between different geometry types with properties such as high thermal insulation and/or heat isolation. The multiwall sheets are available in transparent, opal white or colour. Their versatility allows them to be used for a range of glazing applications in industrial, private or public buildings: from conservatories and verandas to greenhouses, canopies, carports, skylights, continuous rooflights, sports halls and stadiums.